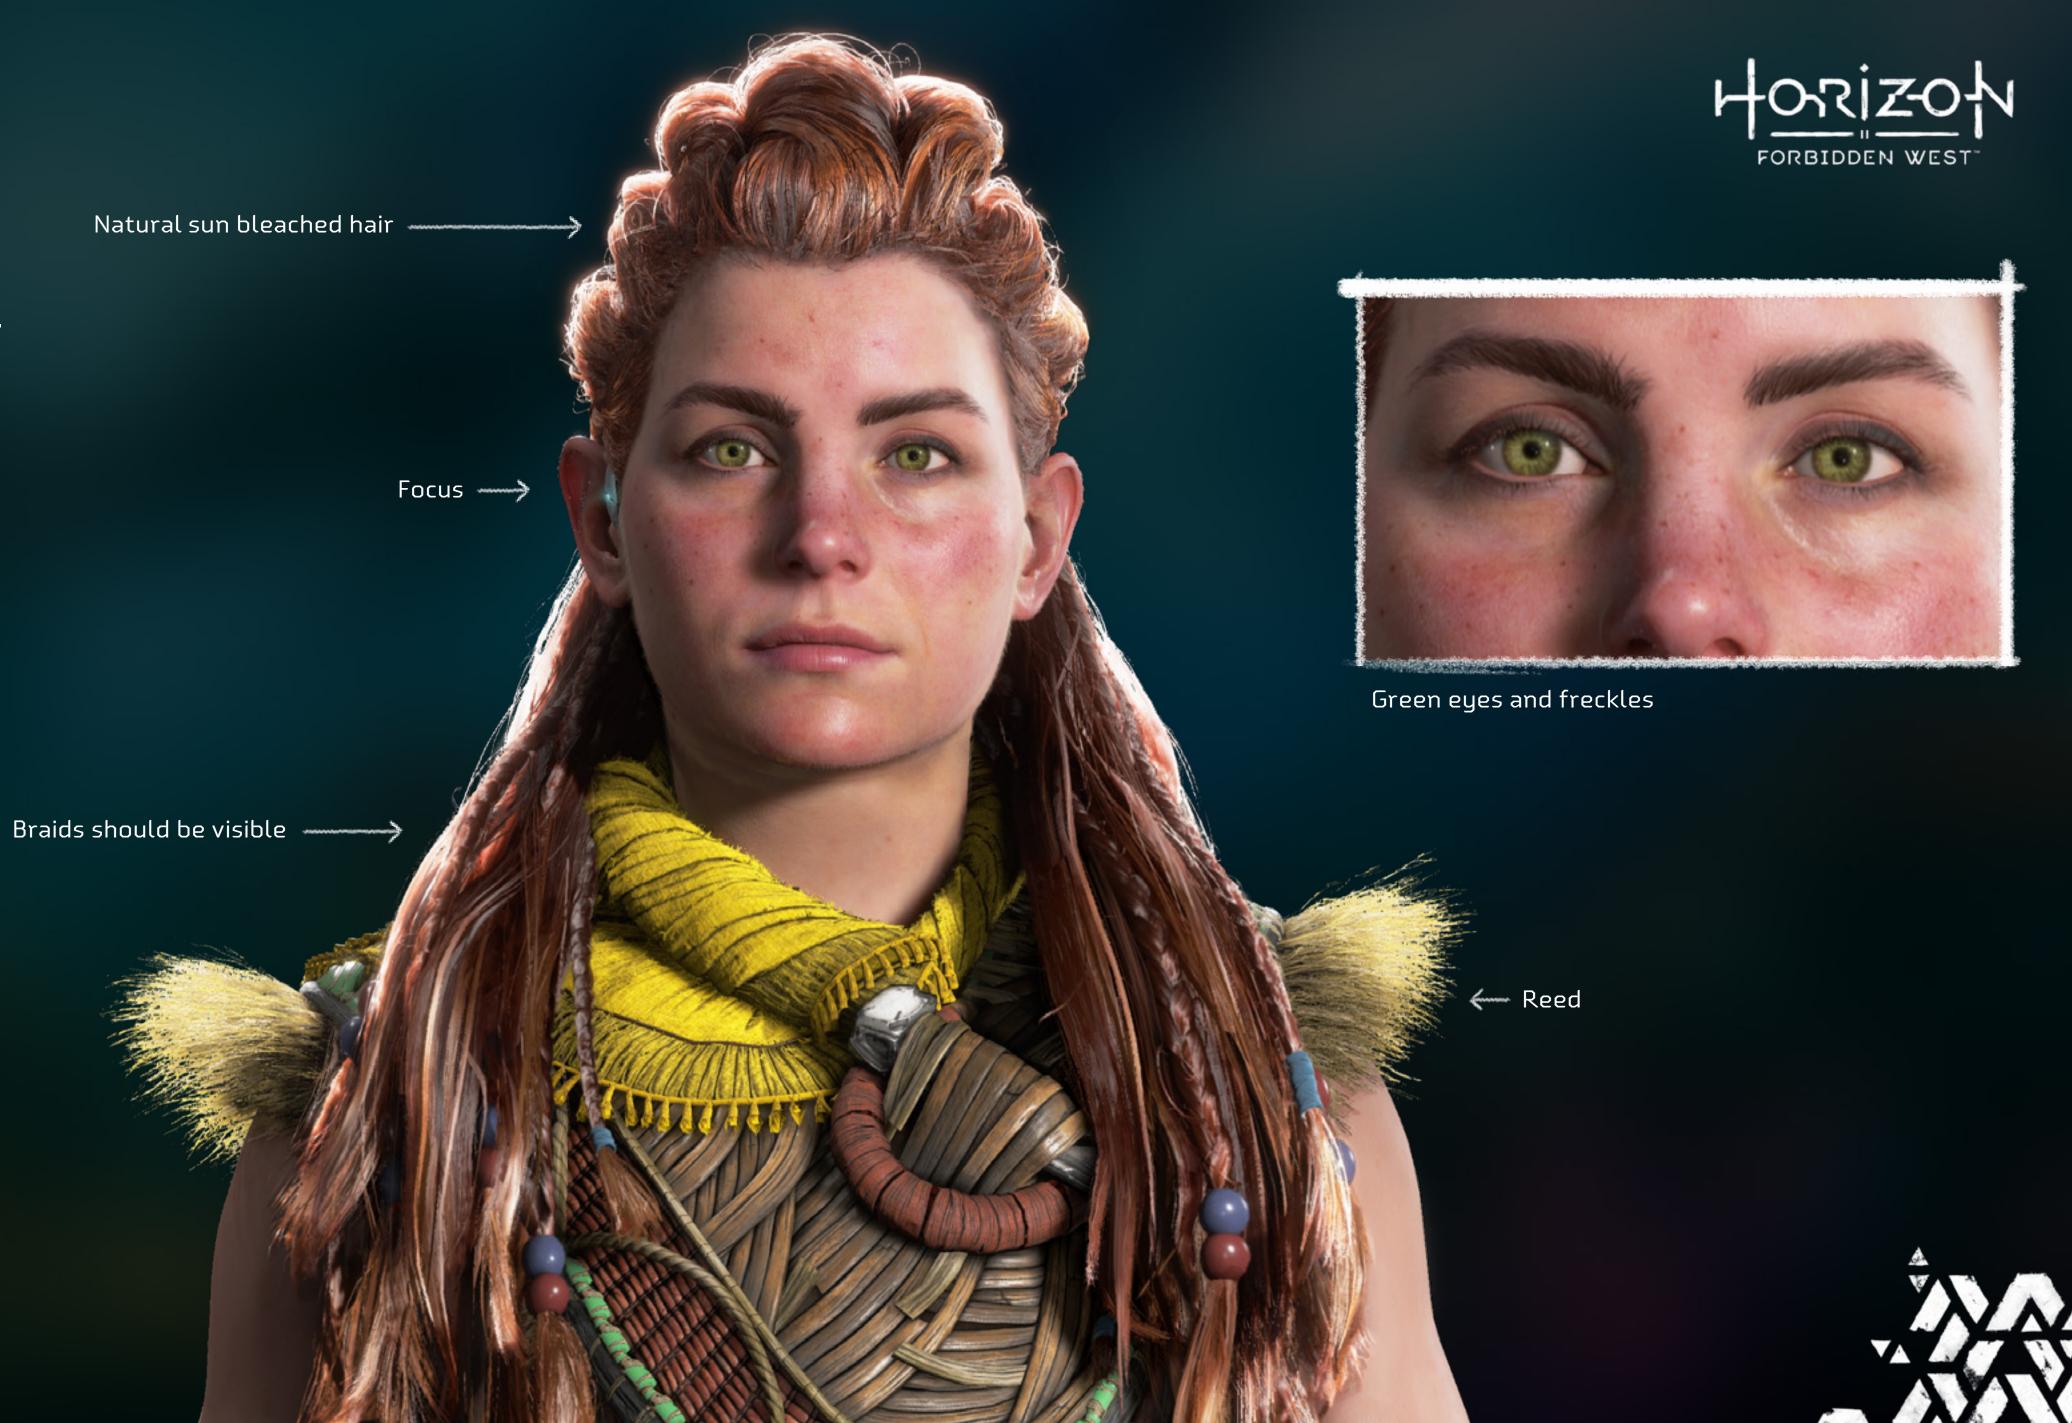

## **↑** FACE

Aloy has freckles on her nose, cheeks and forehead. The only make-up she applies is a dark eyeliner.

# \* FACE

Aloy wears her Focus on the right side of her face.

Aloy's hair consists of seven rolls coming from her hairline. The three toprolls gather together in the back of her head as a bun, and go down as a very big, yet subtle ponytail that blends in with the rest of her hair.

Aloy is wearing a bodice made of strands of natural material such as leaves and reeds found near the Utaru tribe and decorated with tasseled fabric rolled up and draped around her shoulders and neck as a scarf.