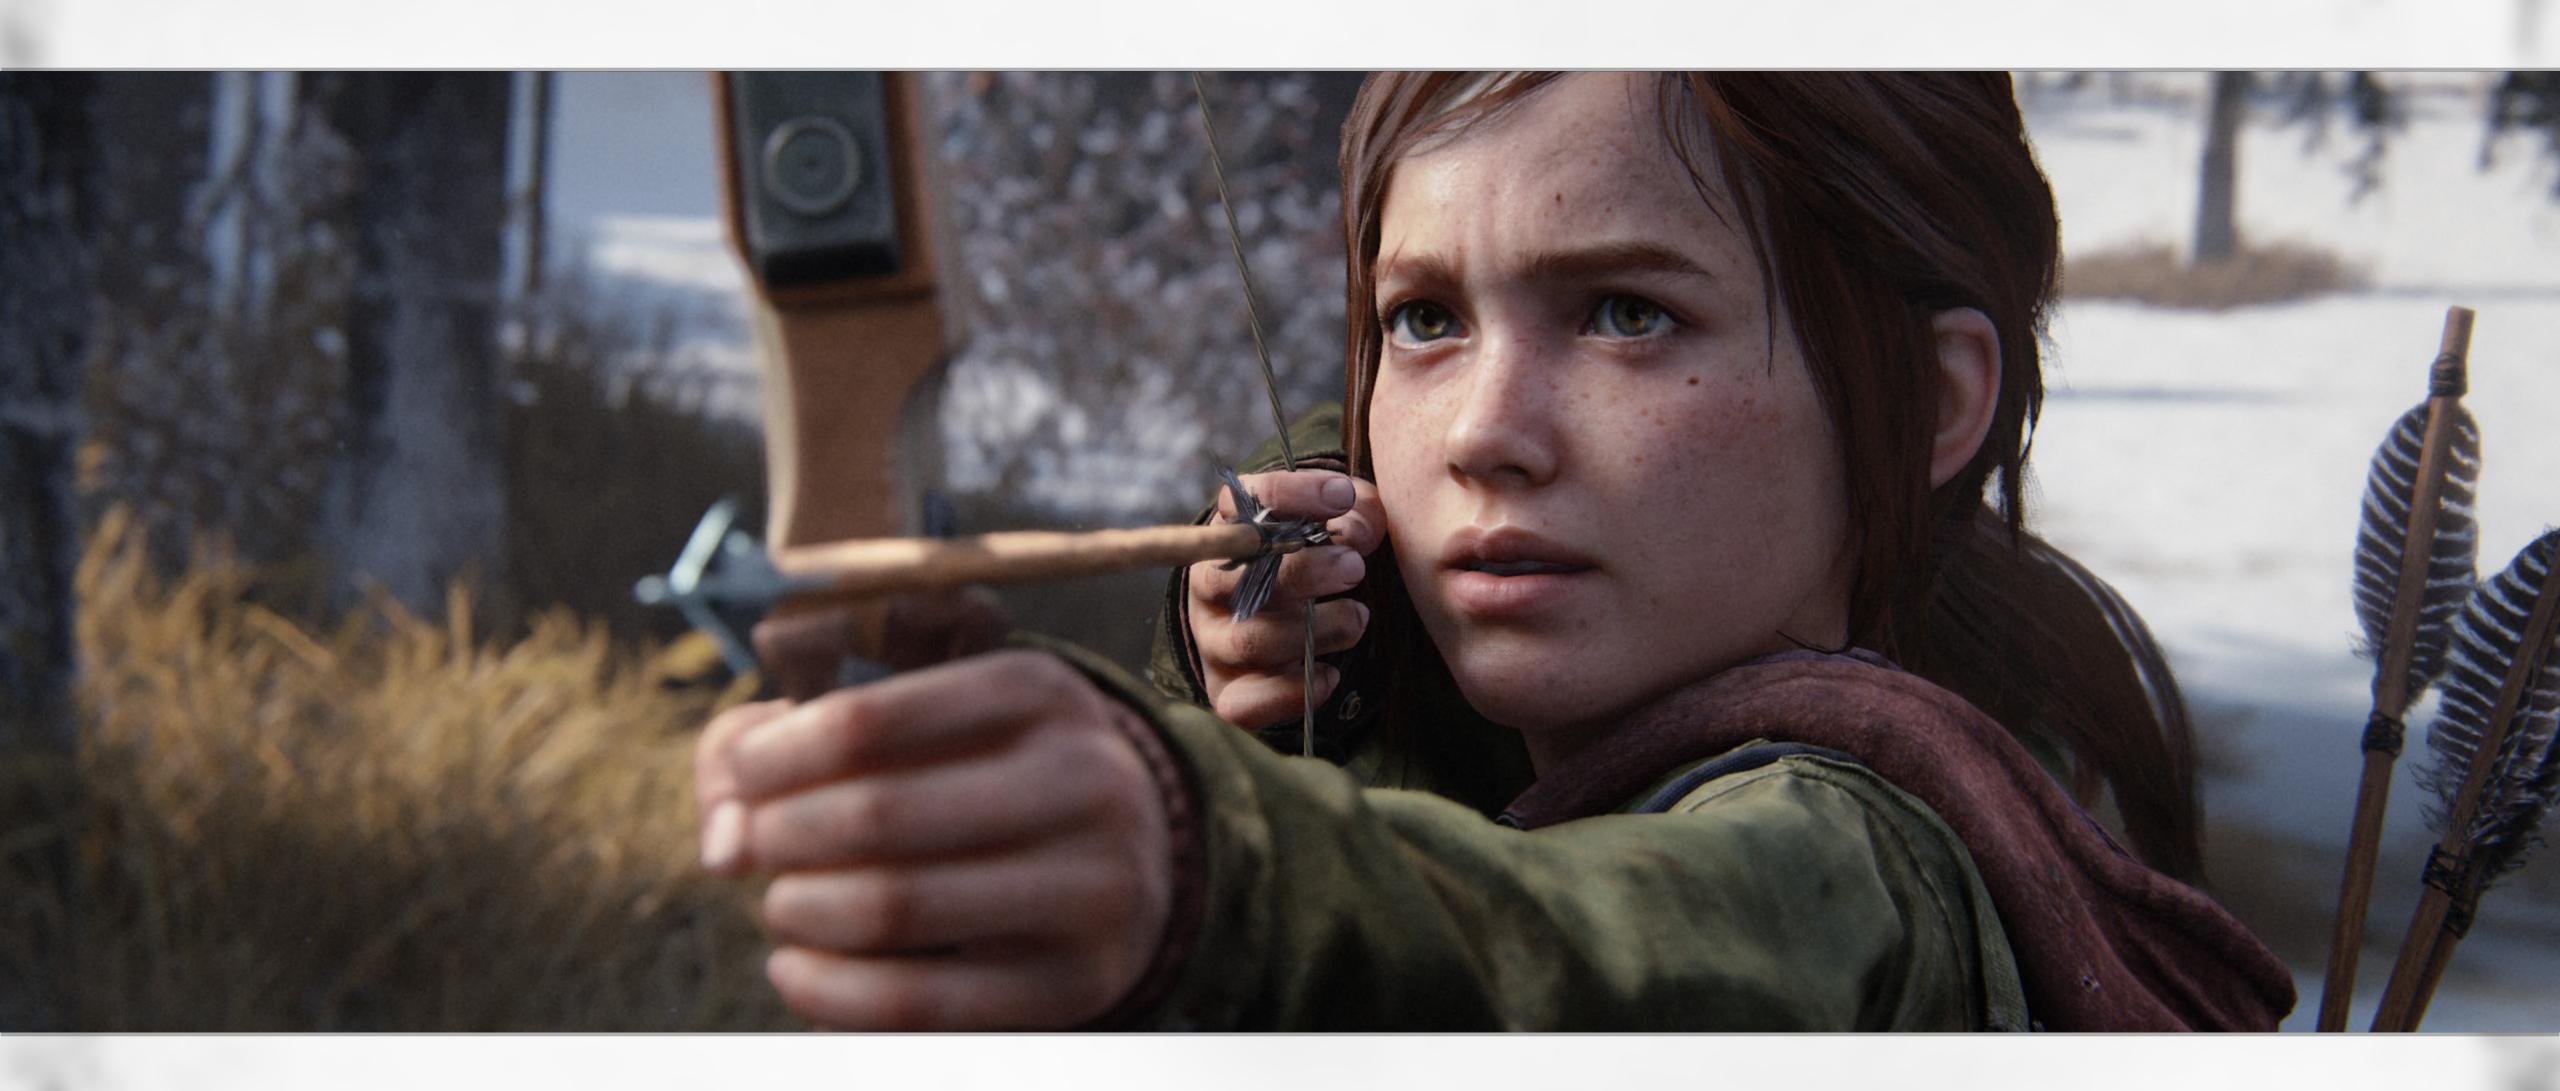

### BOW & ARROW

The first time you experience Ellie as a hunter, she uses a bow & arrow to hunt down a deer for her and Joel. Ellie's bow is a recurved bow with a hard maple handle and black rubber grip. The handle includes a carved-out space for the arrow rest. The limbs are hard maple encased in black fiberglass. The tips are reinforced to allow a strong, tight string.