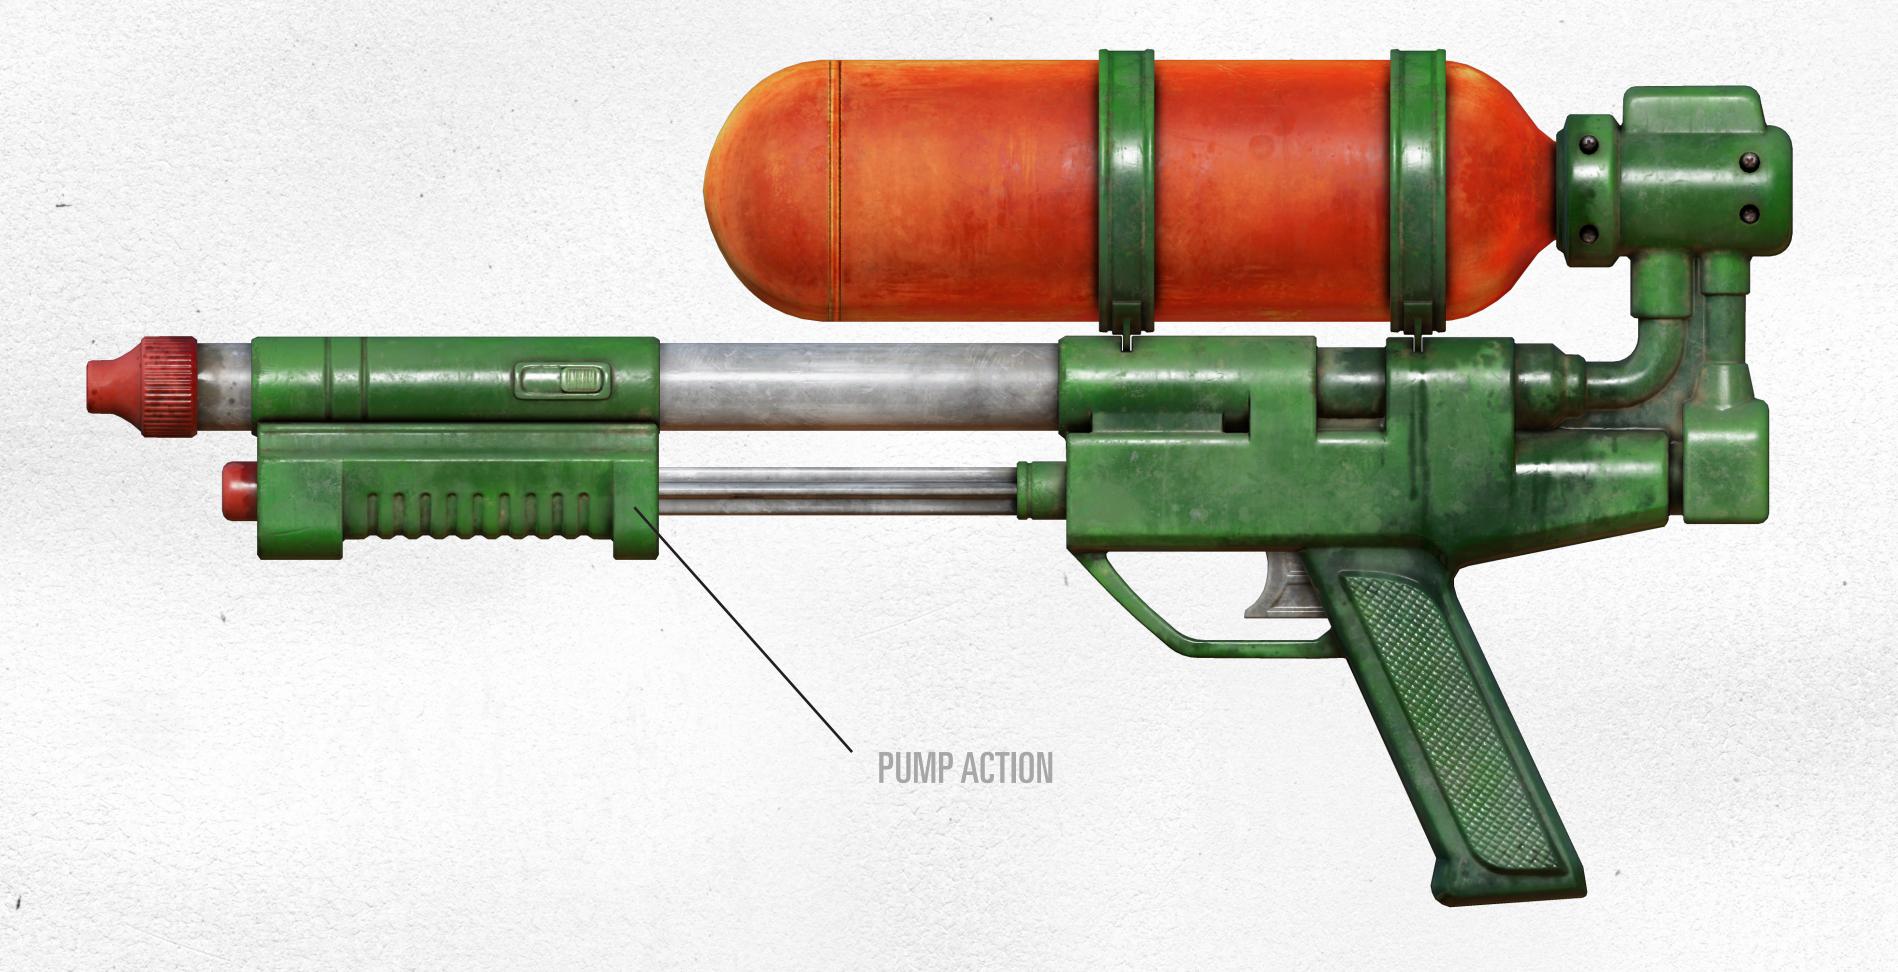

### WATER GUN

While playing as Ellie through the Boston QZ in Left Behind, players come across a unique gun fight, a water gun fight. The water gun is durable plastic of green, orange, and white, and a layer of grime built up from years of non-use. This type of water gun requires a pump-up action to be able to douse your targets.