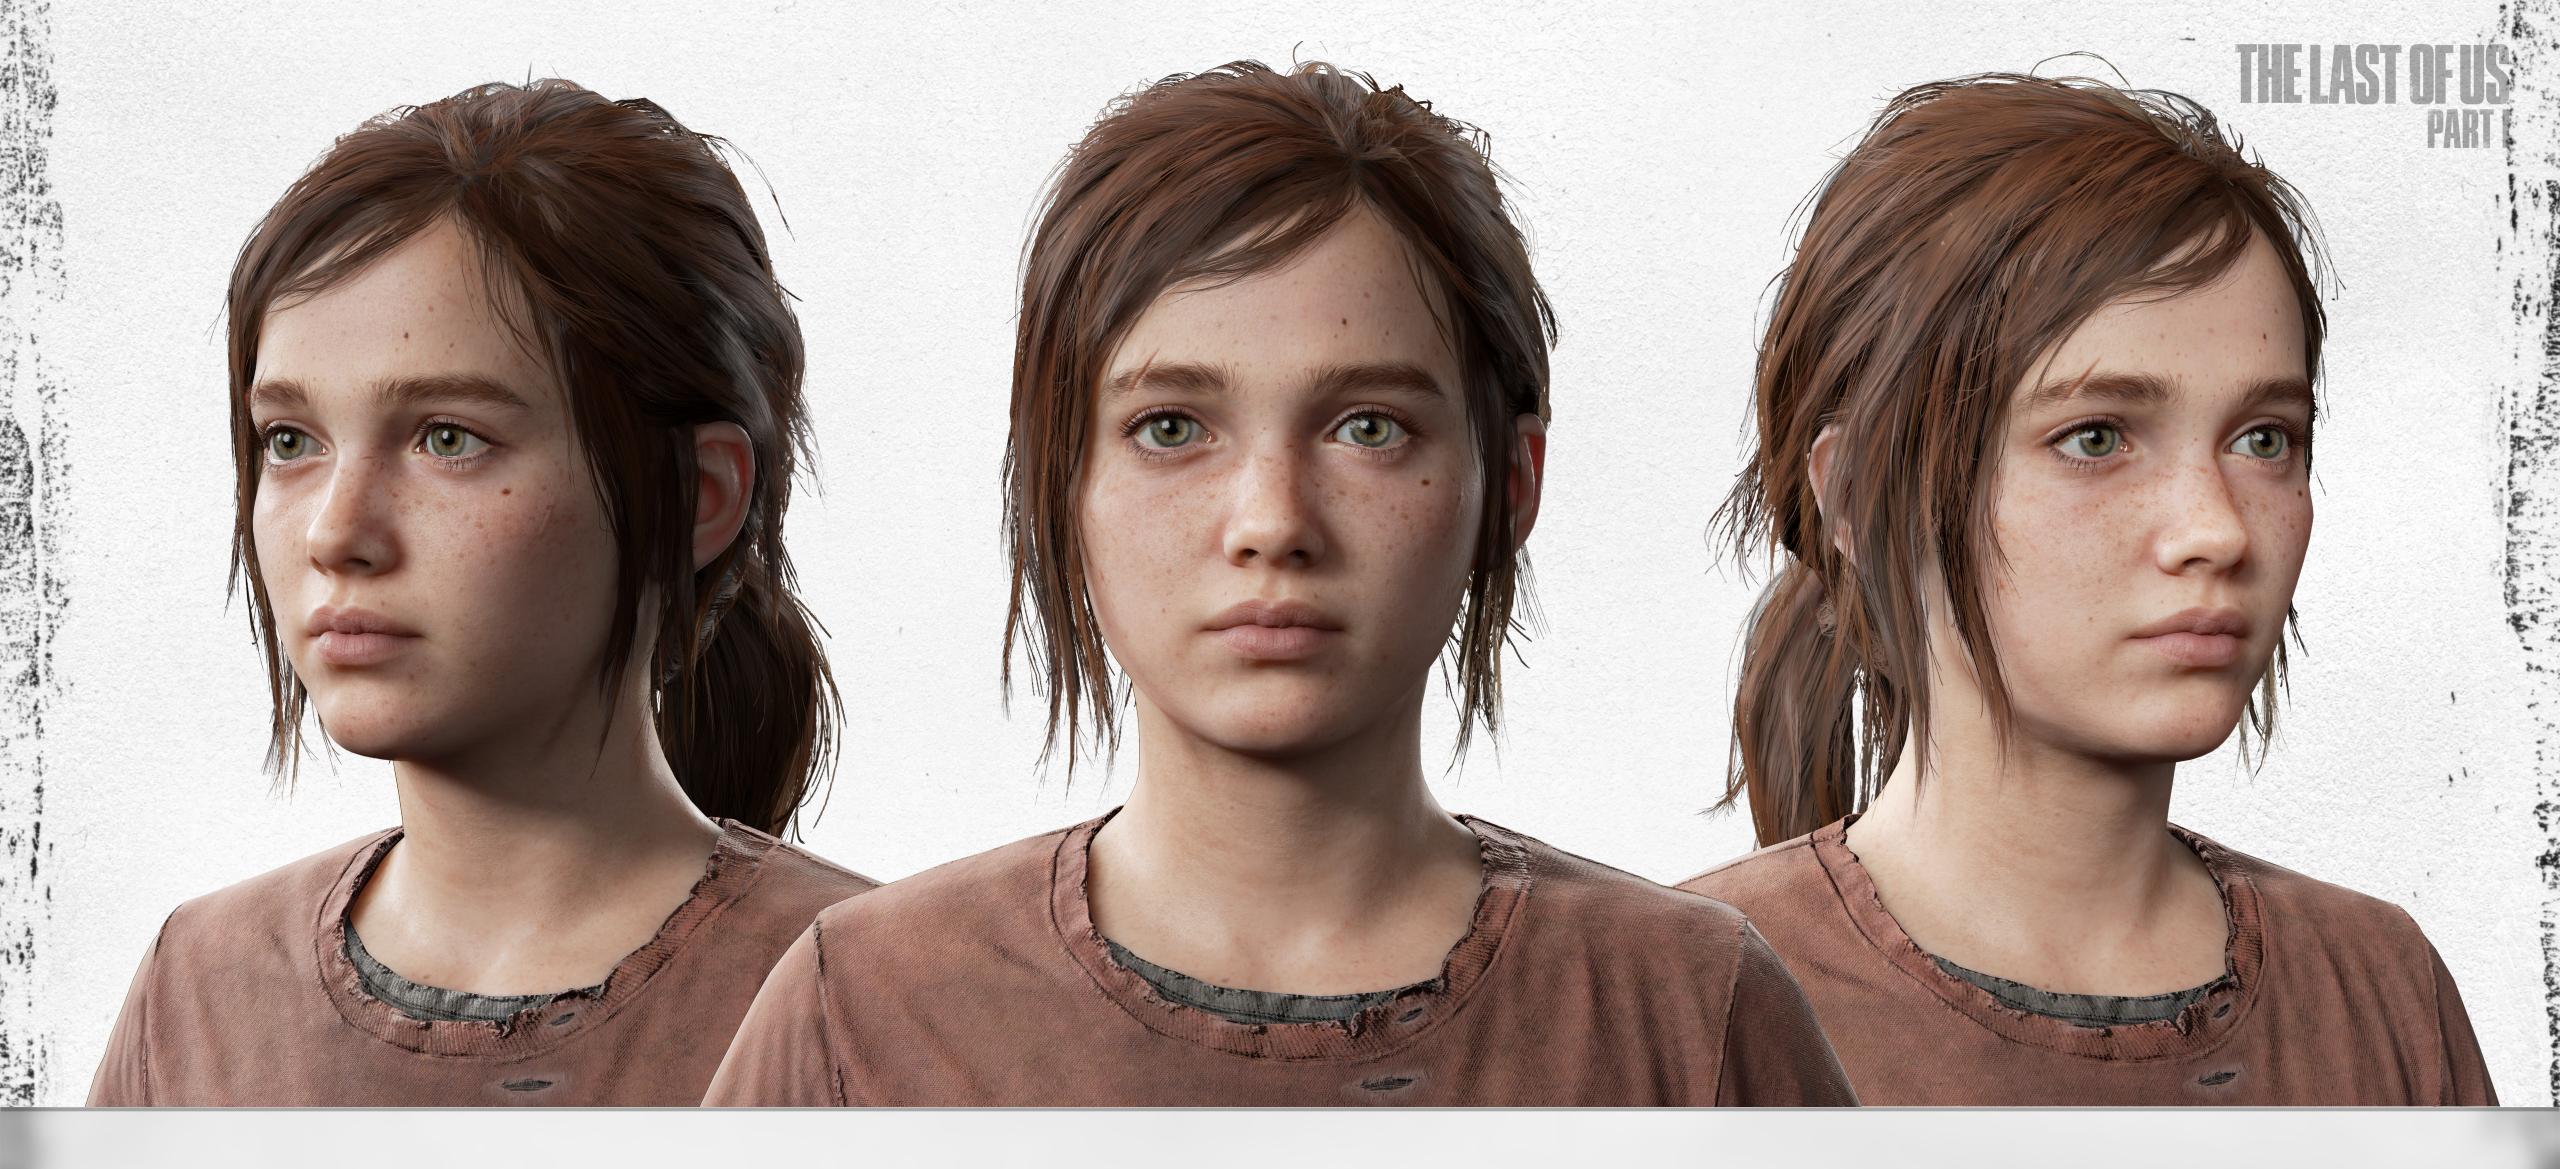

### THE LAST OF US

FACE | CLEAN

KEY TRAITS

- Freckles - Green Eyes - Auburn Hair - Scar through her right eyebrow

Ellie's hair is half-pulled back and up into a ponytail with a faded black hair tie. Ellie's hair is thick and heavy in such a way that the hair at the base of her head and into the ponytail starts to buckle, giving a loose appearance. Ellie has an off-center part in her bangs on the left side with the majority of her bangs swiping across her forehead, and down in front of her right ear. The left side of the bangs is loosely tuck behind her left ear, with a couple strands in front of it.