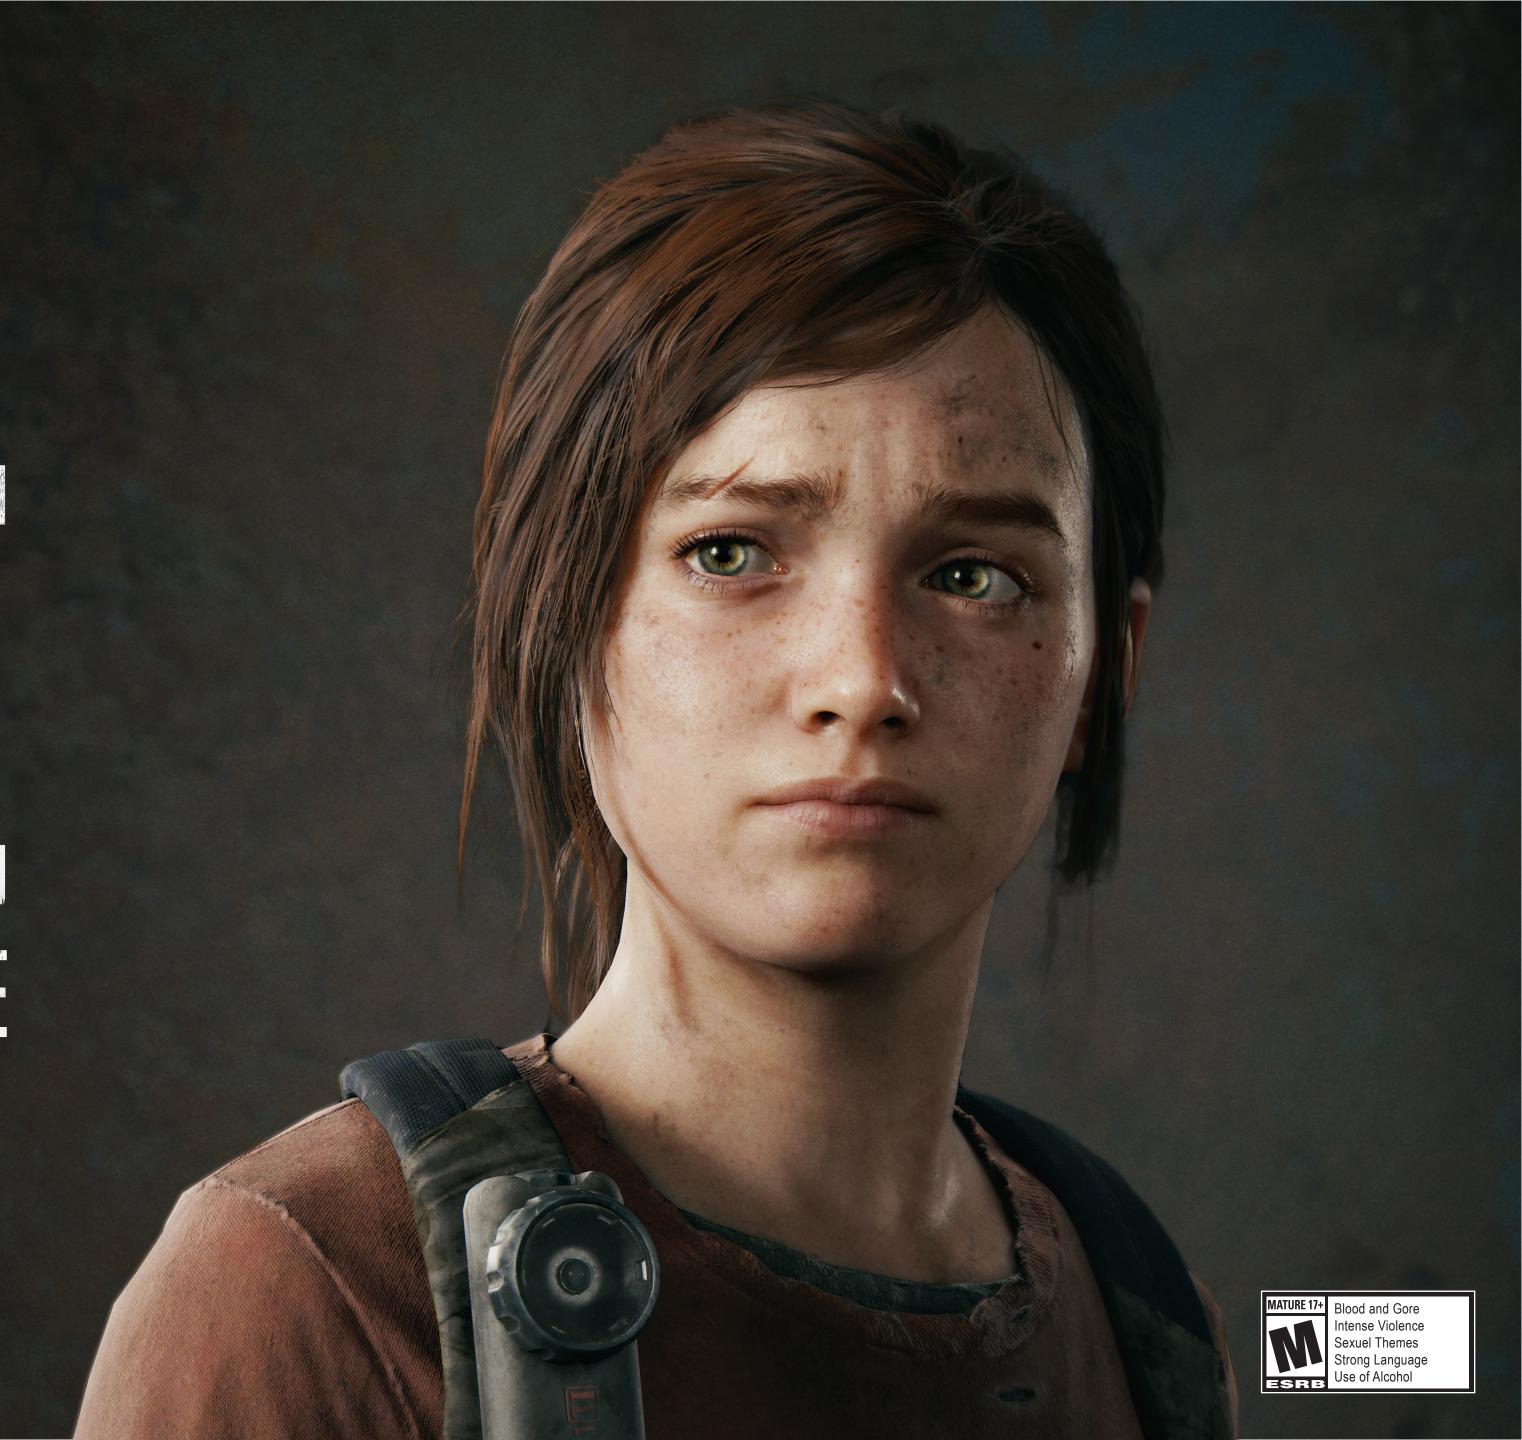

### THE LAST OF US

FACE | CLEAN

KEY TRAITS

- Freckles - Green Eyes - Auburn Hair - Scar through her right eyebrow

### FACE DIRT

Dirt and grime cover Ellie's forehead, right cheek, and collar bone. Small scratches and scraps can be seen at the height of Ellie's cheeks and cheek bone.

FACE | BLOOD

Blood spatter from a left-to-right direction across Ellie's face. Mix of blood and sweat, the blood creates a watery appearance, running down into Ellie's neck more heavily.

Ellie's hair is half-pulled back and up into a ponytail with a faded black hair tie. Ellie's hair is thick and heavy in such a way that the hair at the base of her head and into the ponytail starts to buckle, giving a loose appearance. Ellie has an off-center part in her bangs on the left side with the majority of her bangs swiping across her forehead, and down in front of her right ear. The left side of the bangs is loosely tuck behind her left ear, with a couple strands in front of it.