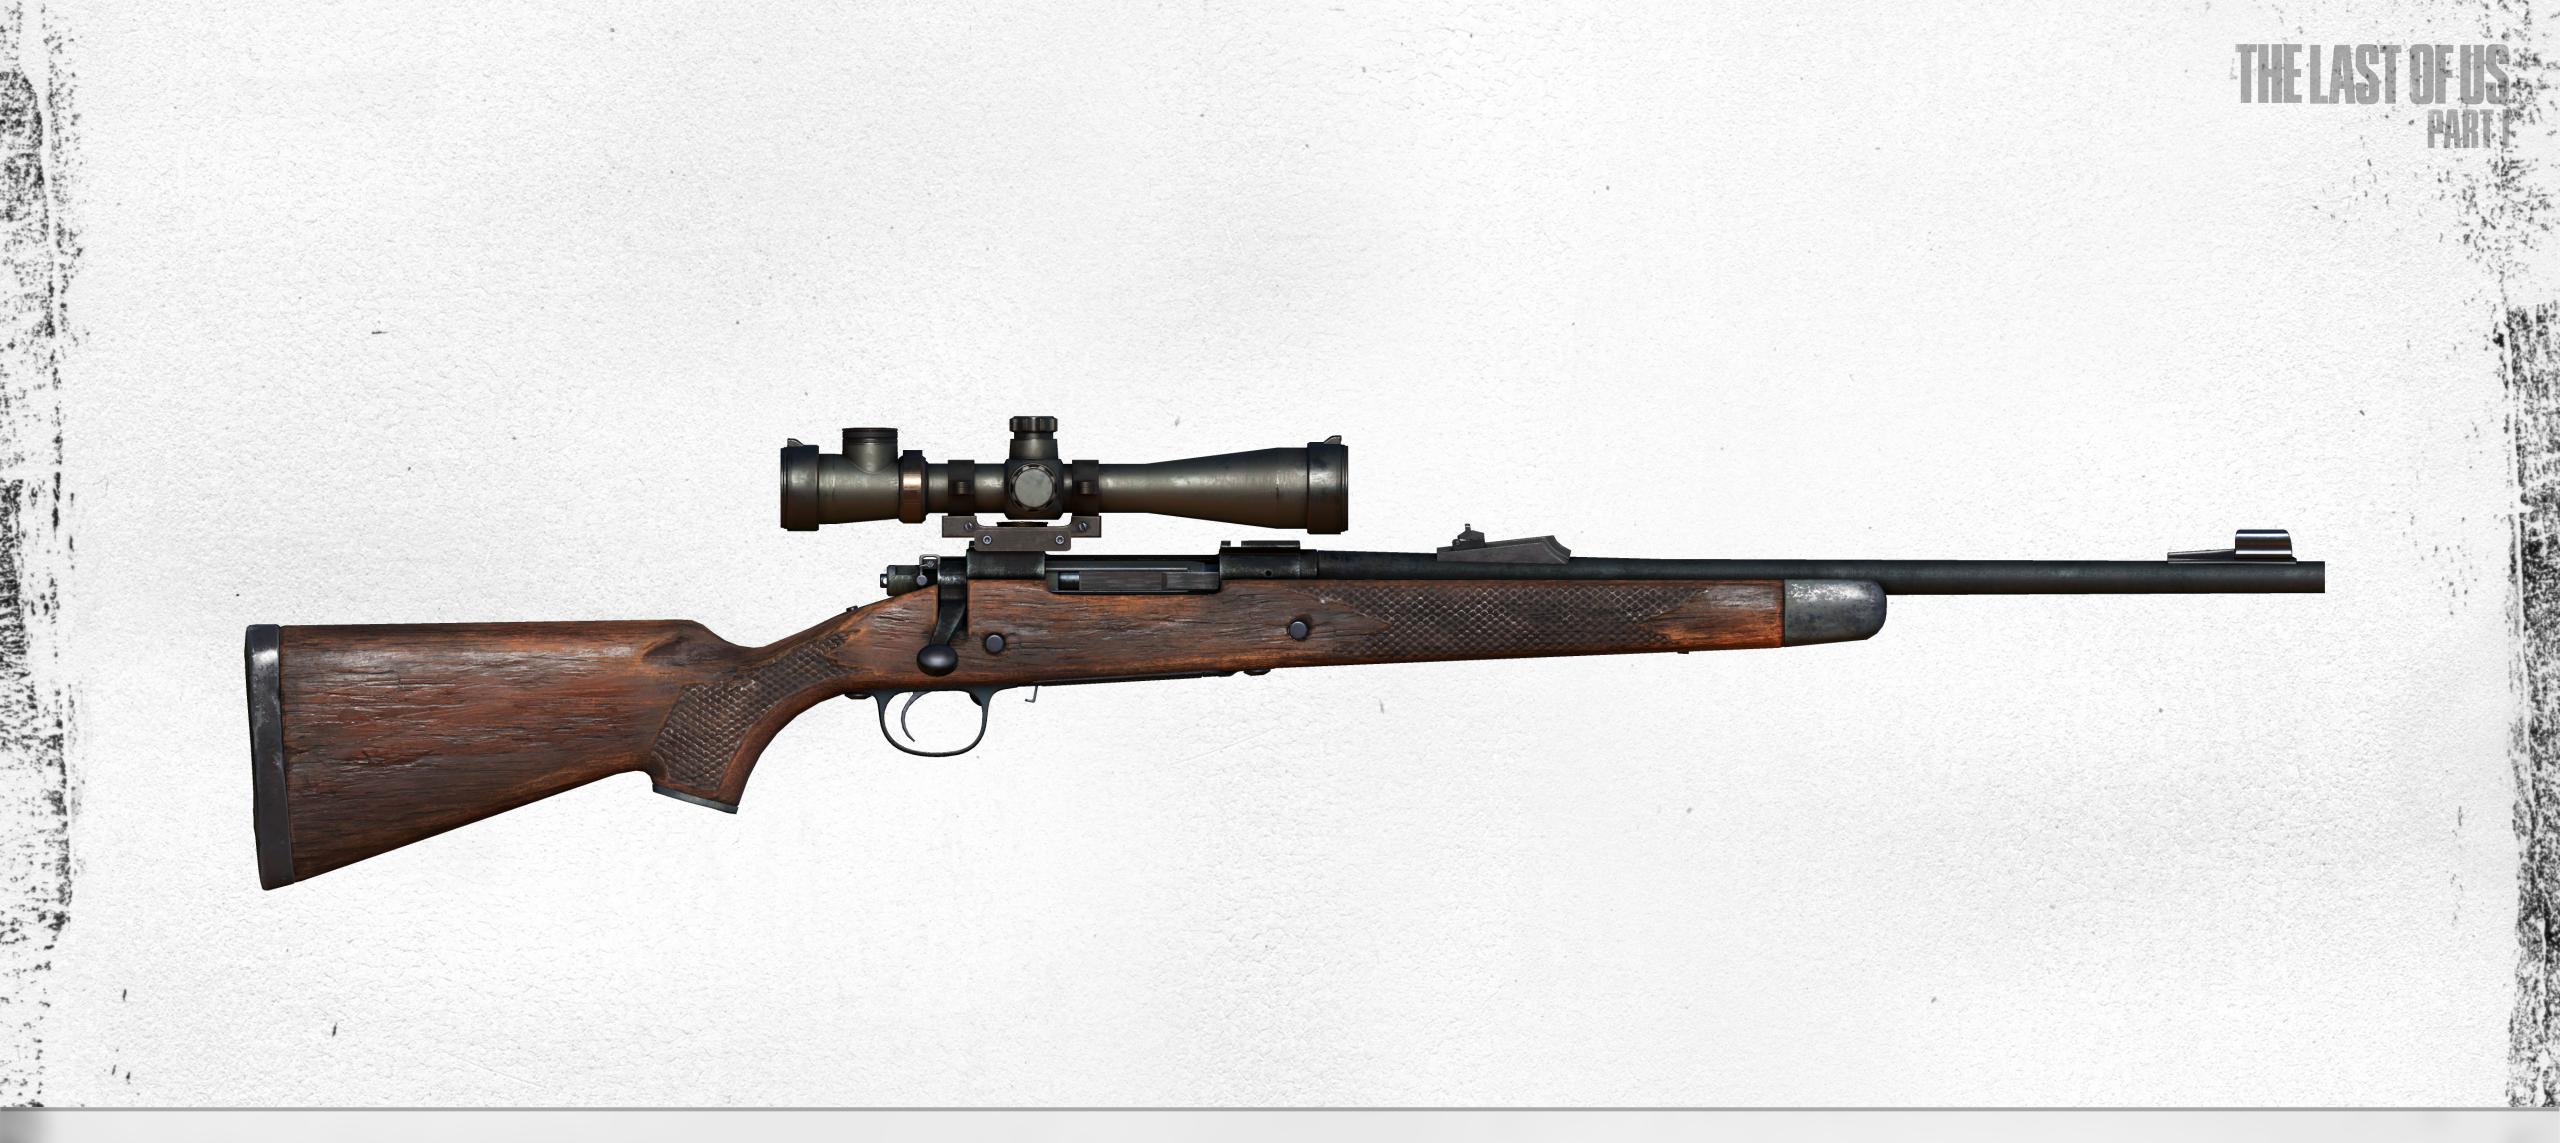

### RIFLE

Ellie first learns how to use a rifle while traveling through Pittsburgh with Joel. The rifle is a bolt-action rifle with textured engravings on the grips and forestock. The wood is a stained and weathered walnut, showcasing its wear and tear. This is no bb-gun.