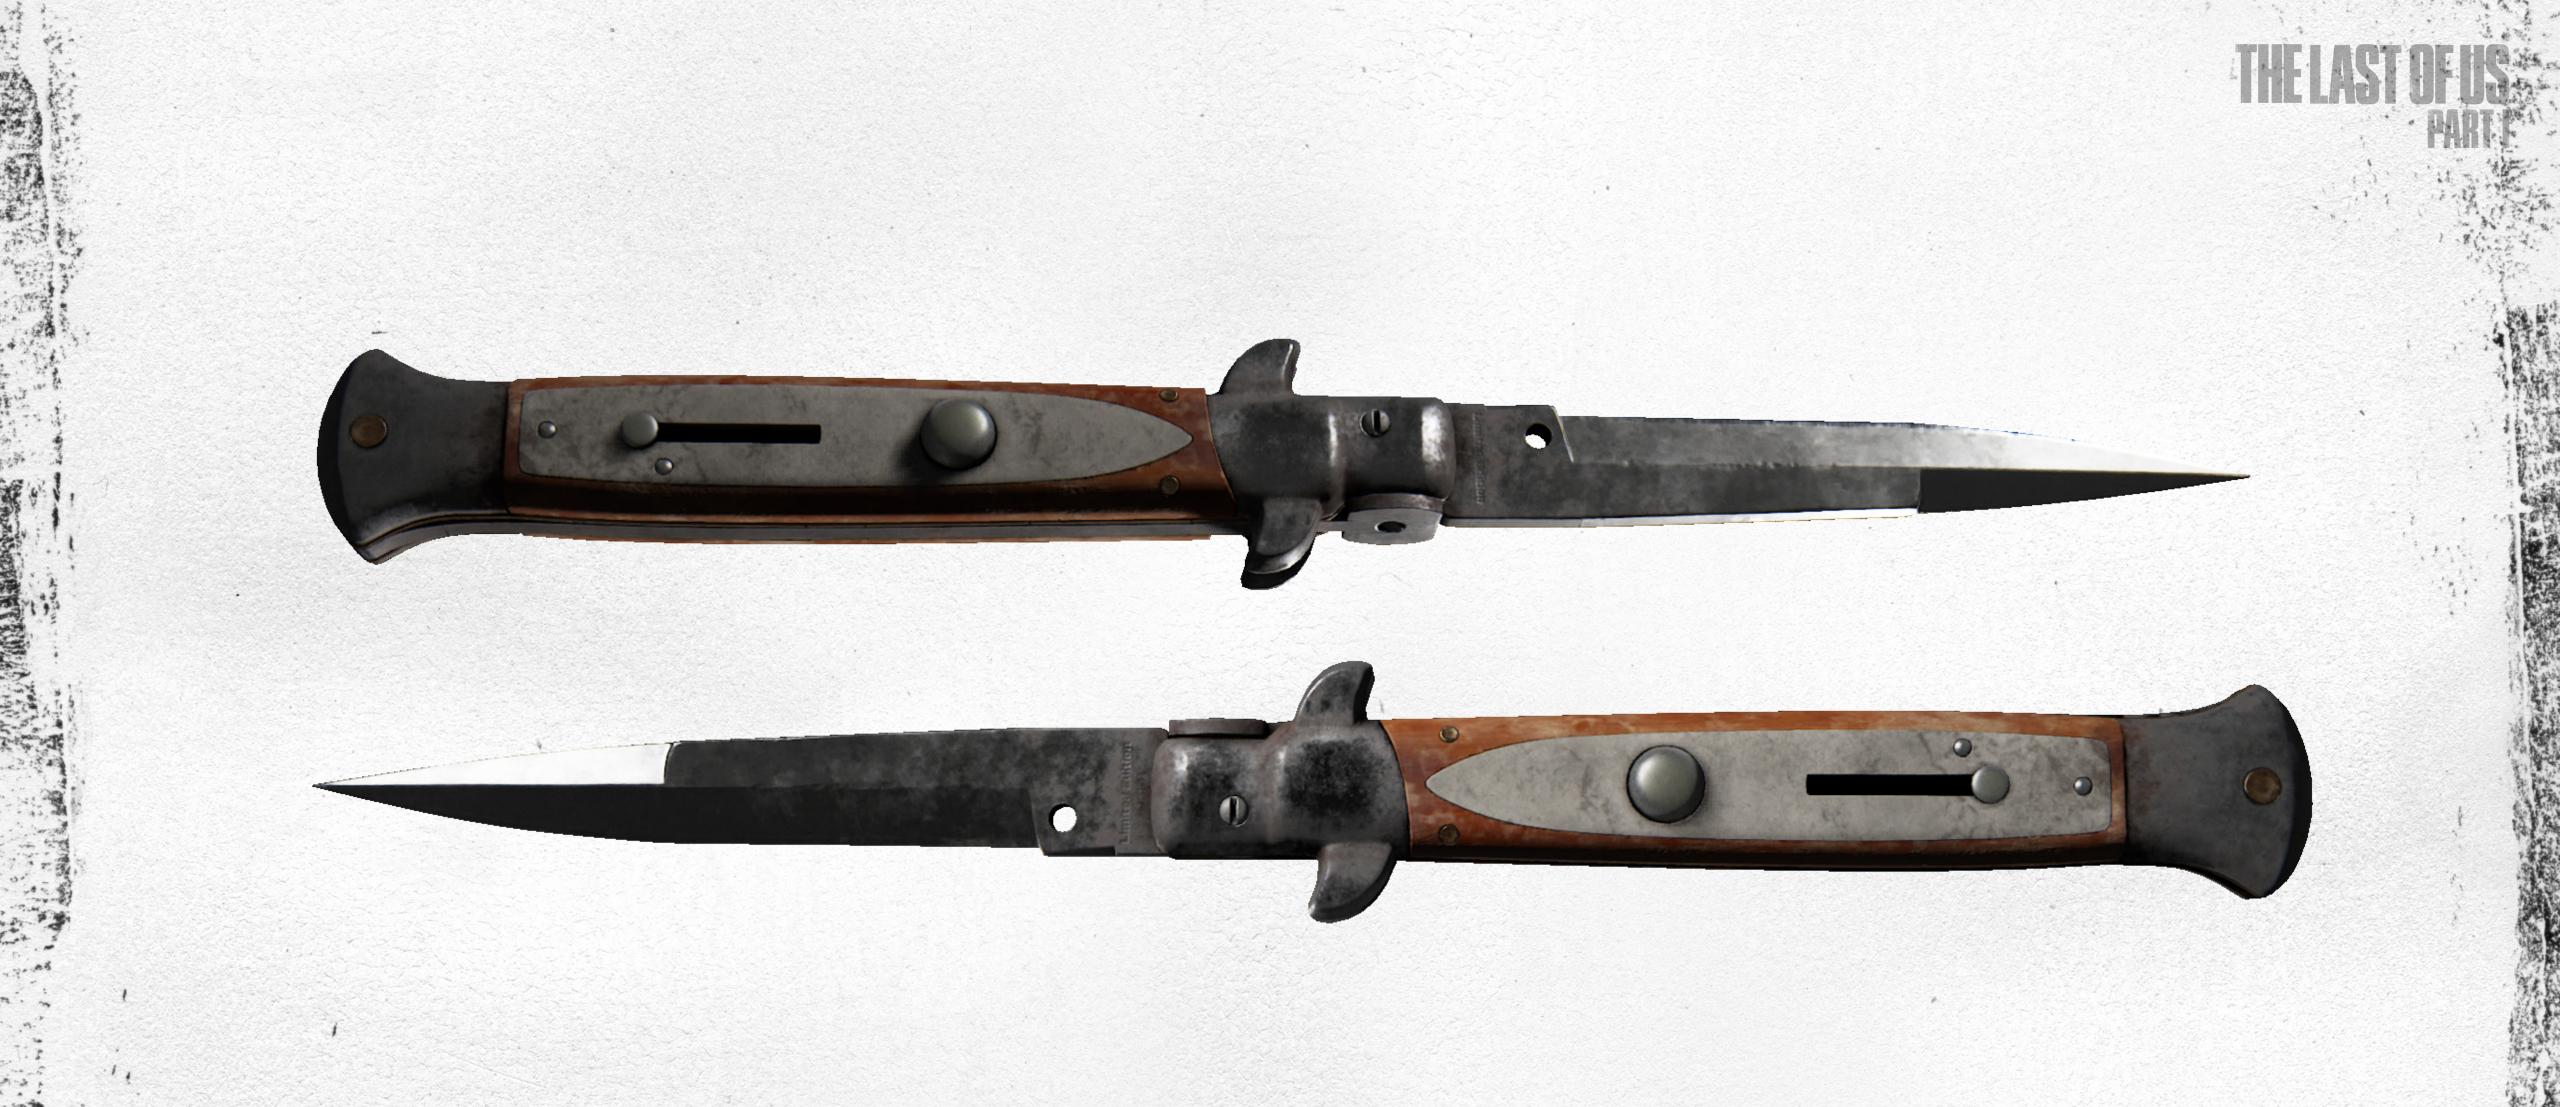

### SWITCHBLADE

Ellie carries a small stiletto knife with a wood handle and ivory inlay.