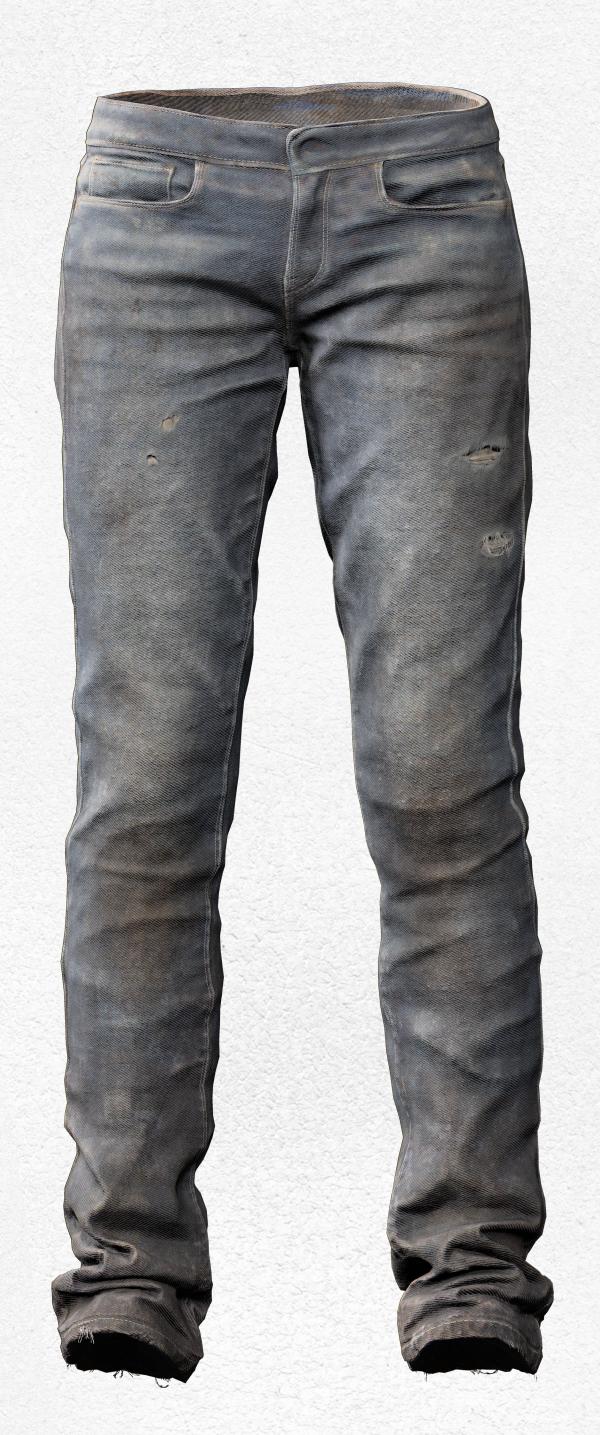

### PANTS

Ellie wears worn blue denim jeans. The pants are long for Ellie and slightly bunch up at her ankles and top of her shoes. There are a few holes on the thighs and tattered edges near the heels of the pant. The bottom of the jeans are dusted with dirt and grime from traveling by foot.