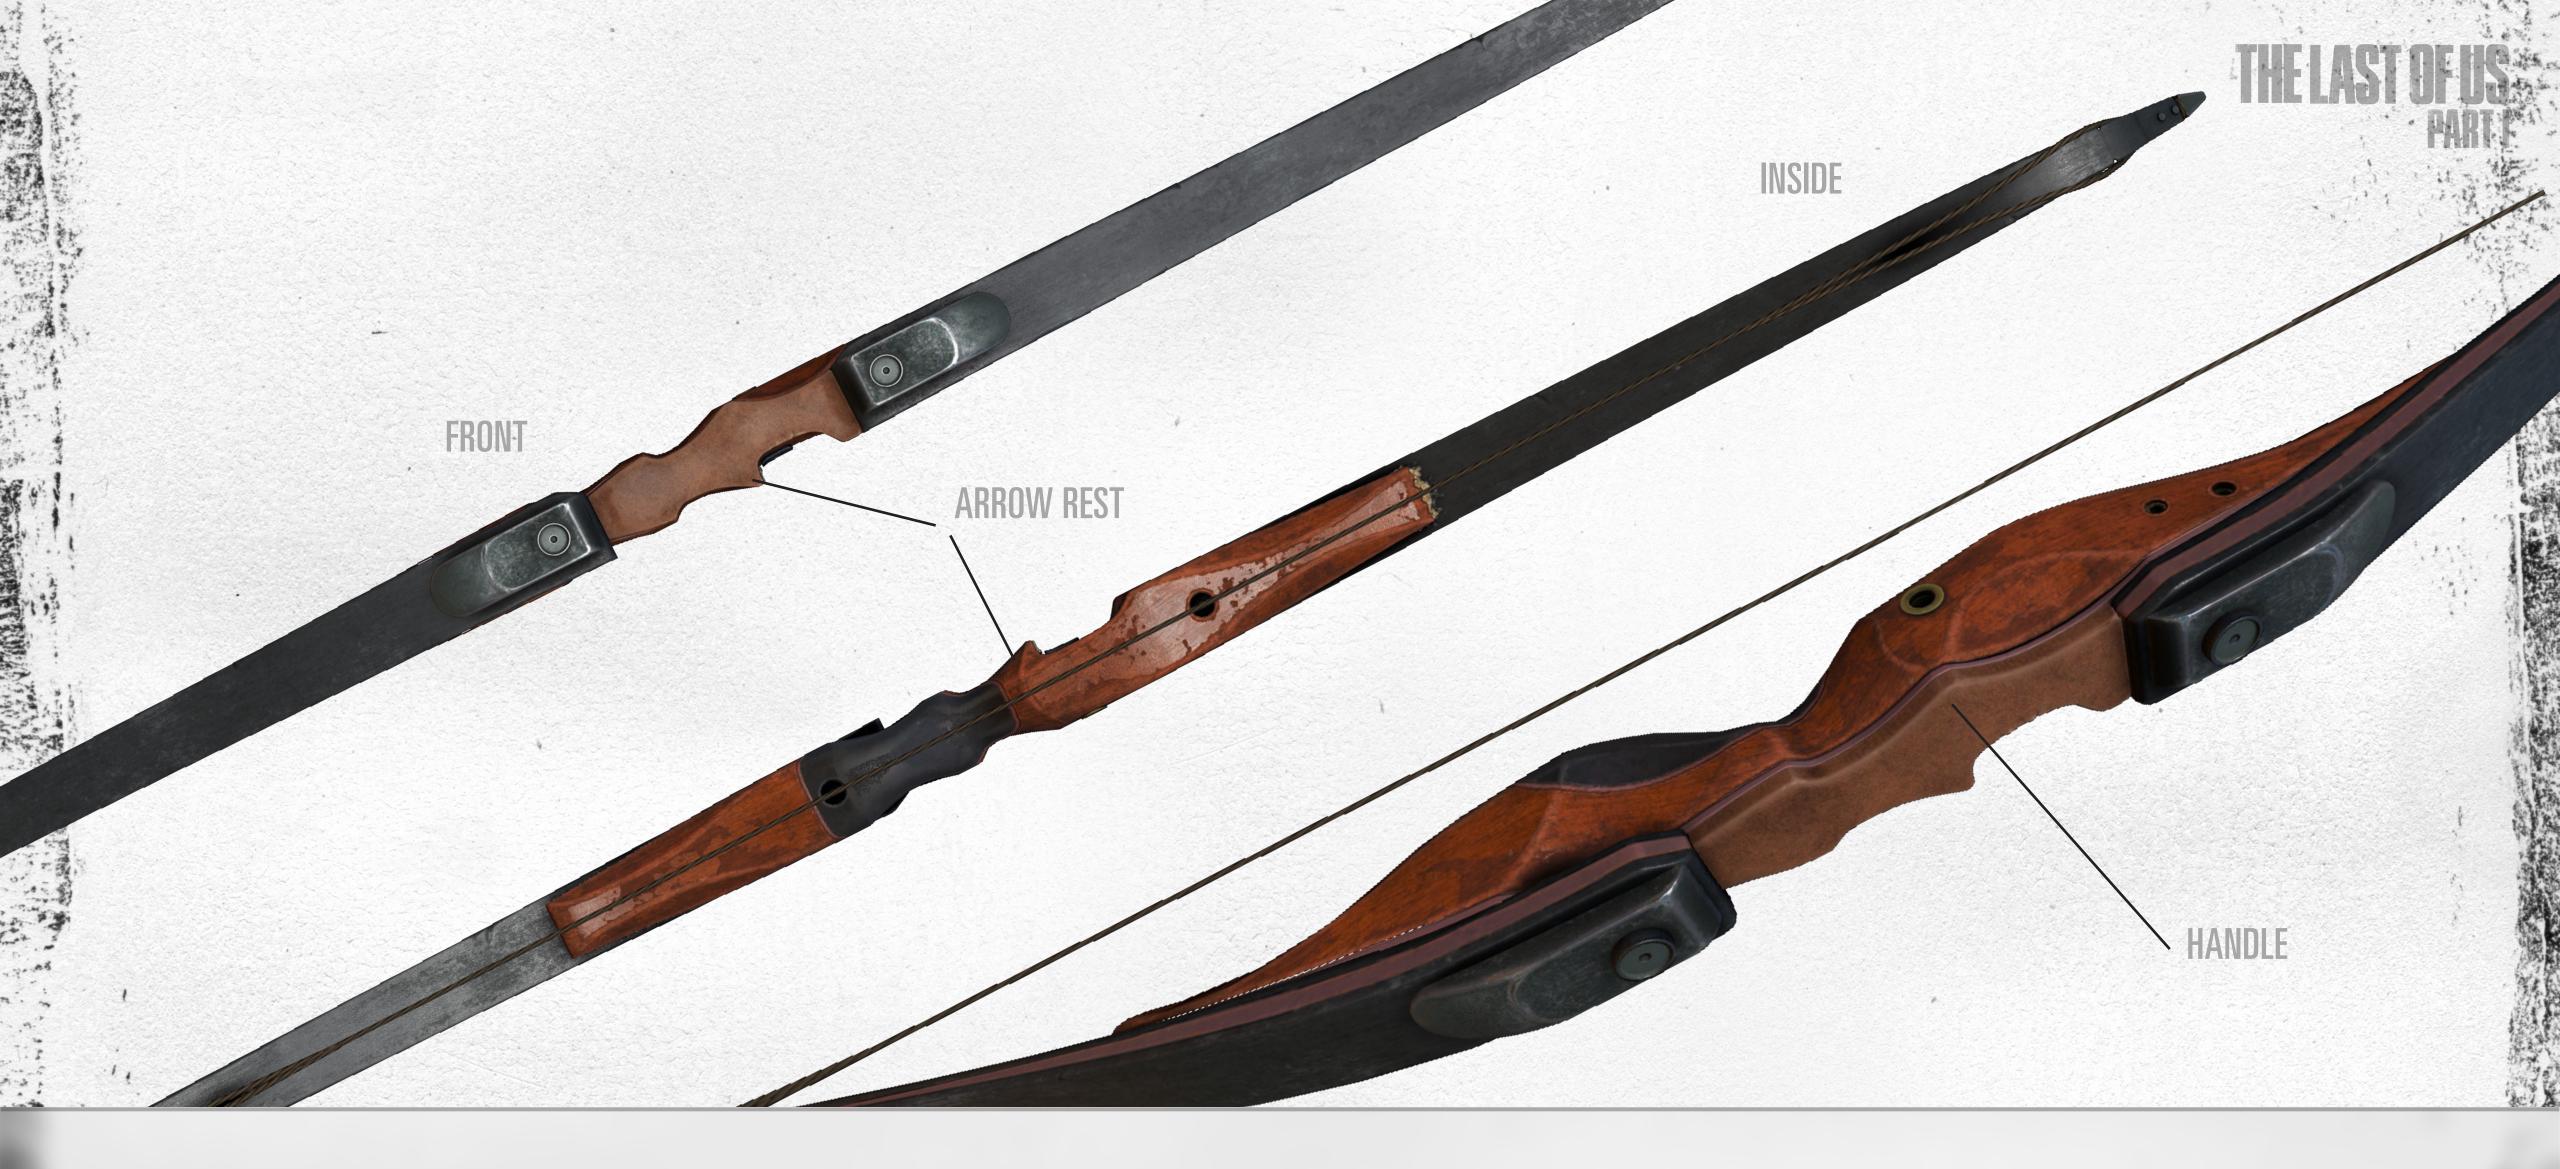

### BOW & ARROW

The first time you experience Ellie as a hunter, she uses a bow & arrow to hunt down a deer for her and Joel. Ellie's bow is a recurved bow with a hard maple handle and black rubber grip. The handle includes a carved-out space for the arrow rest. The limbs are hard maple encased in black fiberglass. The tips are reinforced to allow a strong, tight string.