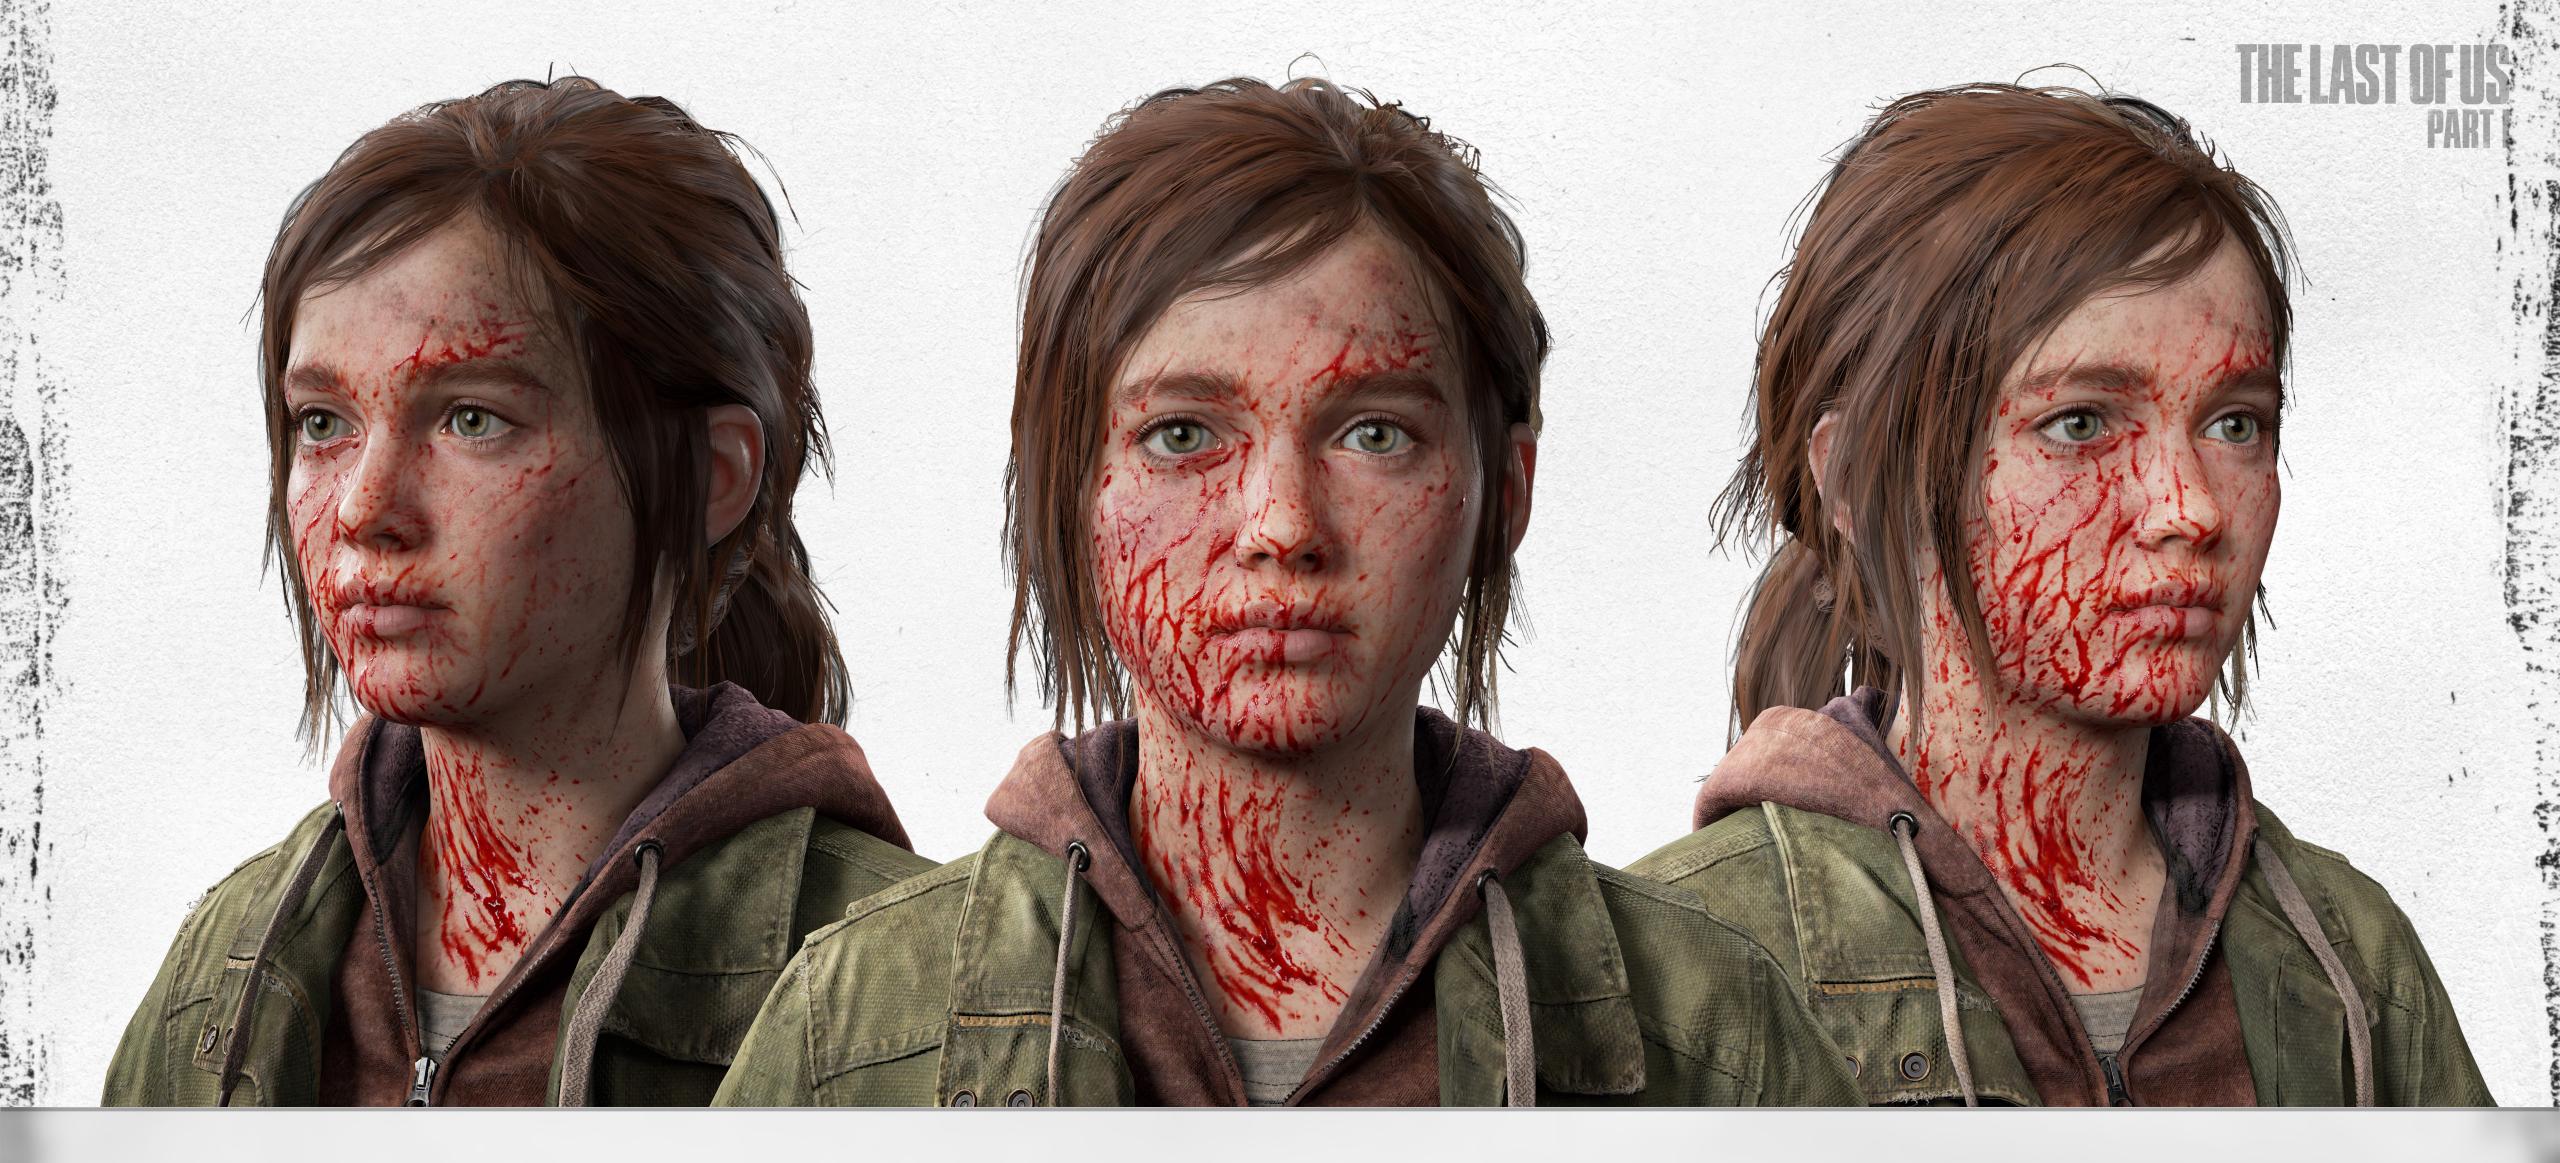

### THE LAST OF US

FACE | CLEAN

KEY TRAITS

- Freckles - Green Eyes - Auburn Hair - Scar through her right eyebrow

### FACE DIRT

Dirt and grime cover Ellie's forehead, right cheek, and collar bone. Small scratches and scraps can be seen at the height of Ellie's cheeks and cheek bone.

FACE | BLOOD

Blood spatter from a left-to-right direction across Ellie's face. Mix of blood and sweat, the blood creates a watery appearance, running down into Ellie's neck more heavily.

Ellie's hair is half-pulled back and up into a ponytail with a faded black hair tie. Ellie's hair is thick and heavy in such a way that the hair at the base of her head and into the ponytail starts to buckle, giving a loose appearance. Ellie has an off-center part in her bangs on the left side with the majority of her bangs swiping across her forehead, and down in front of her right ear. The left side of the bangs is loosely tuck behind her left ear, with a couple strands in front of it.