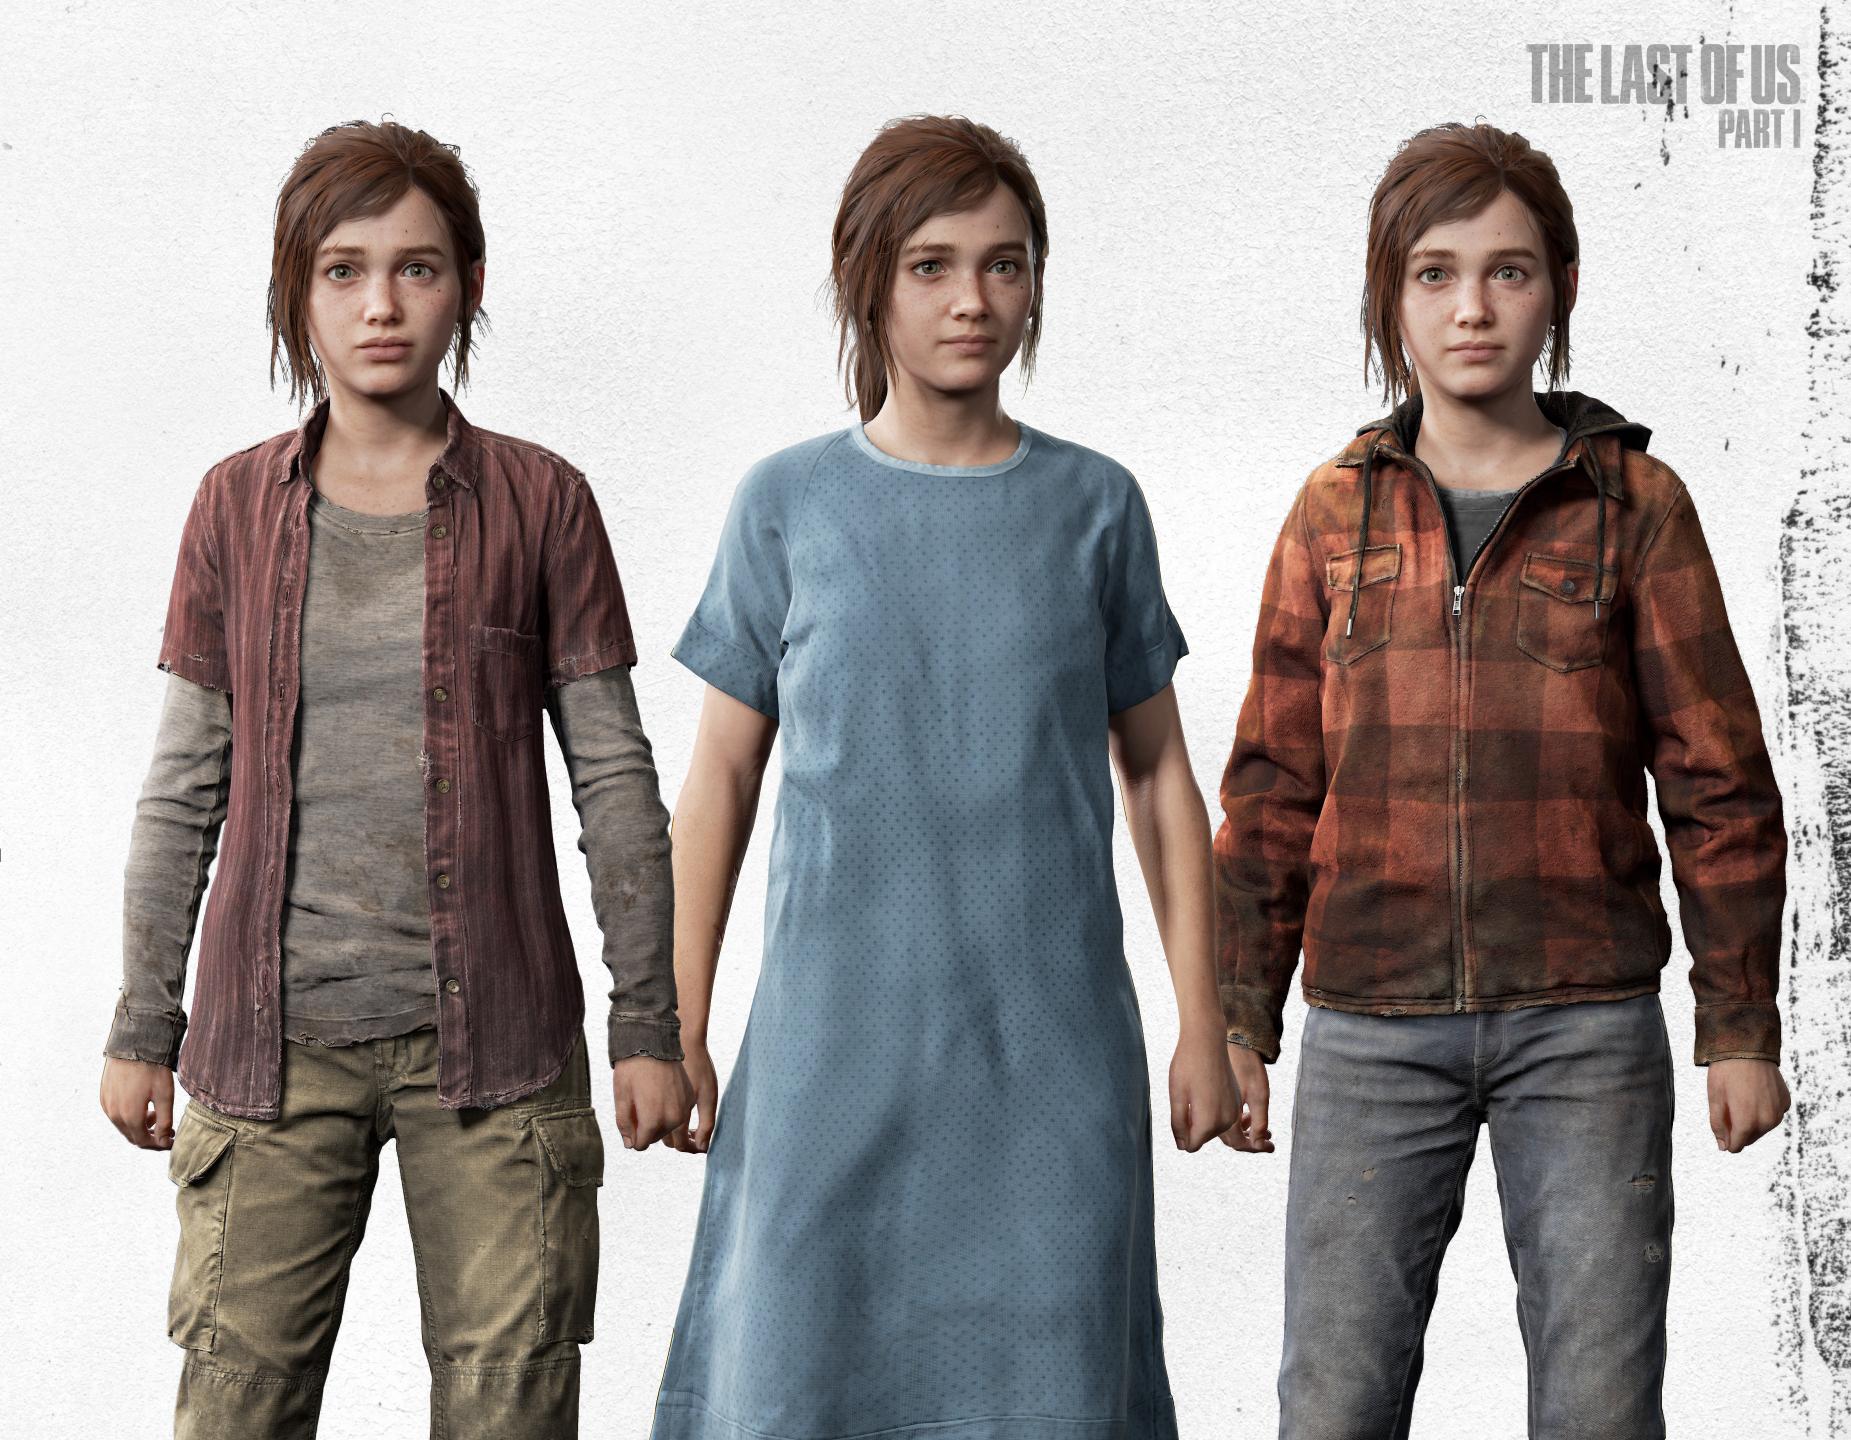

### FALL COSTUME

Pink, white, and deep purple striped wind breaker jacket with a faded black shirt underneath, along with Ellie's jeans and sneakers.

#### WINTER COSTUME

A green military-style canvas jacket with waist-tightening strings. Underneath is a worn down and faded deep red zip-up hoodie with faux, matted sherpa in the lining of the hood.

#### SPRING COSTUME

A maroon, striped, short-sleeve shirt with a light grey, stained long-sleeve shirt underneath. Ellie has swapped out her jeans for khaki cargo pants with gray grime up to her knees.

### HOSPITAL COSTUME

A classic hospital gown in blue with a slightly darker blue dot pattern.

### JACKSON COSTUME

A faded and dirt-covered red plaid fleece jacket with a black accent hood, and her denim jeans with sneakers.