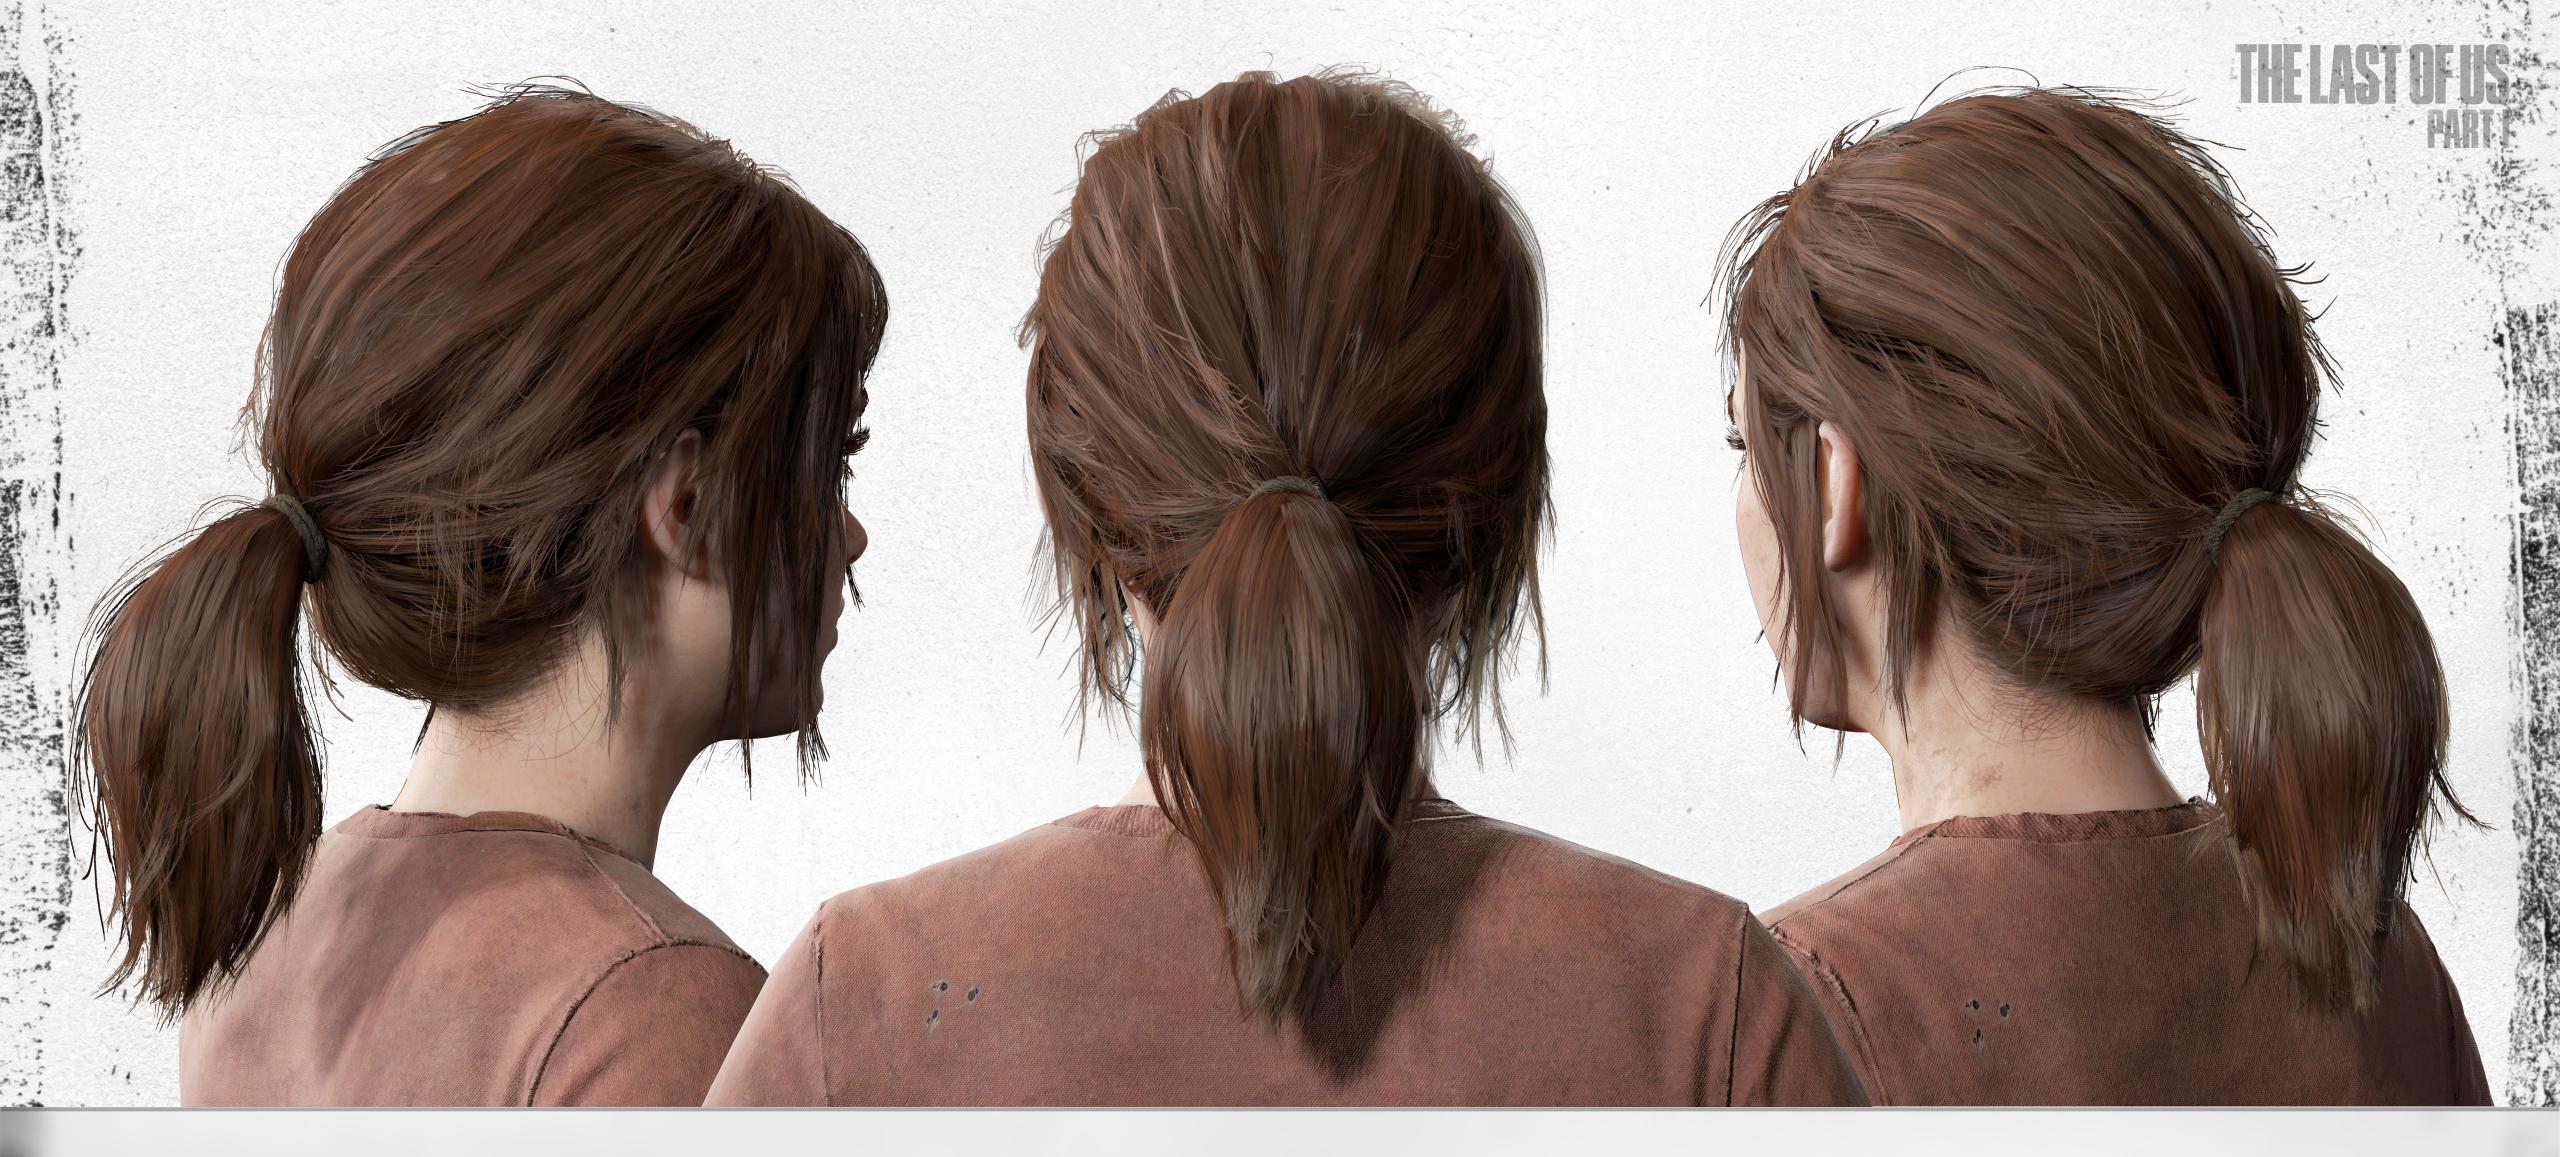

Ellie's hair is half-pulled back and up into a ponytail with a faded black hair tie. Ellie's hair is thick and heavy in such a way that the hair at the base of her head and into the ponytail starts to buckle, giving a loose appearance. Ellie has an off-center part in her bangs on the left side with the majority of her bangs swiping across her forehead, and down in front of her right ear. The left side of the bangs is loosely tuck behind her left ear, with a couple strands in front of it.