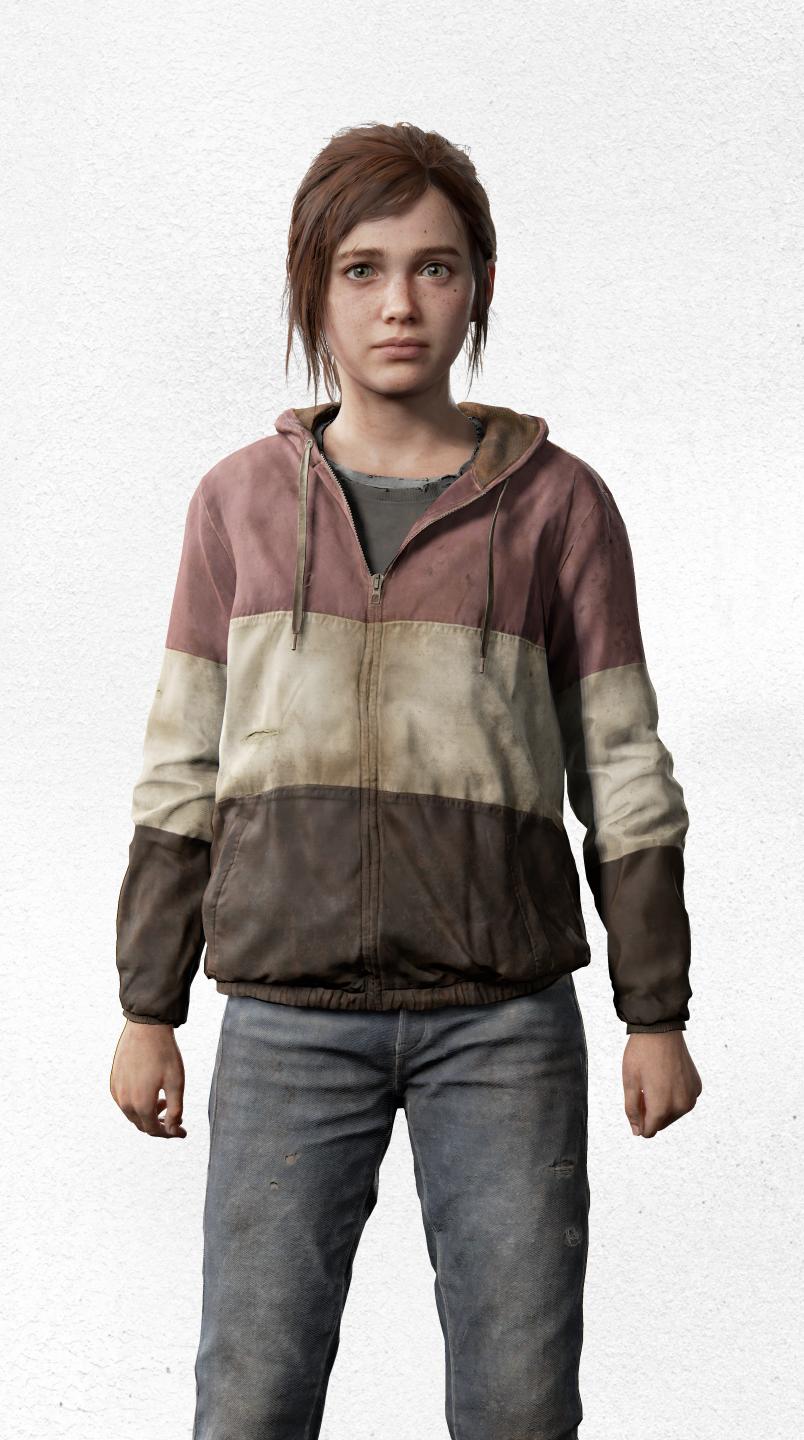

#### SUMMER COSTUME

In The Last of Us Part I, when we first meet Ellie, she is a 14-year-old girl who has never known the "normal" world that existed prior to 2013. Living in a military school within the walls of the Boston QZ years after the outbreak, she is precocious, resourceful, and capable. Eventually, Ellie's life takes an unexpected turn as she discovers she is immune to the deadly cordyceps virus and begins a cross-country journey with her transporter, Joel. Whether it's sharing a good pun or overcoming a crisis, her wit and cleverness prove invaluable.

### THE LAST OF US

FACE | CLEAN

KEY TRAITS

- Freckles - Green Eyes - Auburn Hair - Scar through her right eyebrow

### FACE DIRT

Dirt and grime cover Ellie's forehead, right cheek, and collar bone. Small scratches and scraps can be seen at the height of Ellie's cheeks and cheek bone.

FACE | BLOOD

Blood spatter from a left-to-right direction across Ellie's face. Mix of blood and sweat, the blood creates a watery appearance, running down into Ellie's neck more heavily.

Ellie's hair is half-pulled back and up into a ponytail with a faded black hair tie. Ellie's hair is thick and heavy in such a way that the hair at the base of her head and into the ponytail starts to buckle, giving a loose appearance. Ellie has an off-center part in her bangs on the left side with the majority of her bangs swiping across her forehead, and down in front of her right ear. The left side of the bangs is loosely tuck behind her left ear, with a couple strands in front of it.

Ellie wears an aged, faded, and slightly holey burnt-red T-shirt with a graphic of a tropical sunset. Underneath, she wears a long sleeve, faded black shirt that is a tad large for her. The edges of the hem and sleeves are fringed and tattered with a tear in the right arm's elbow.

The tropical graphic on Ellie's shirt is two black silhouettes of palm trees and seagulls in front of a ribboned yellow gradient of a sunset. Below are 4 lines representing water that were light teal. The graphic has faded, become distressed, and absorbed grime over the years so that the original colors are no longer visible except the yellow.

### PANTS

Ellie wears worn blue denim jeans. The pants are long for Ellie and slightly bunch up at her ankles and top of her shoes. There are a few holes on the thighs and tattered edges near the heels of the pant. The bottom of the jeans are dusted with dirt and grime from traveling by foot.

Ellie wears a pair of distressed and grimecovered faded orange high-top sneakers with white rubber soles. The soles at the heels of the shoe are worn down as if the wearer has been slightly dragging their feet over a long distance.