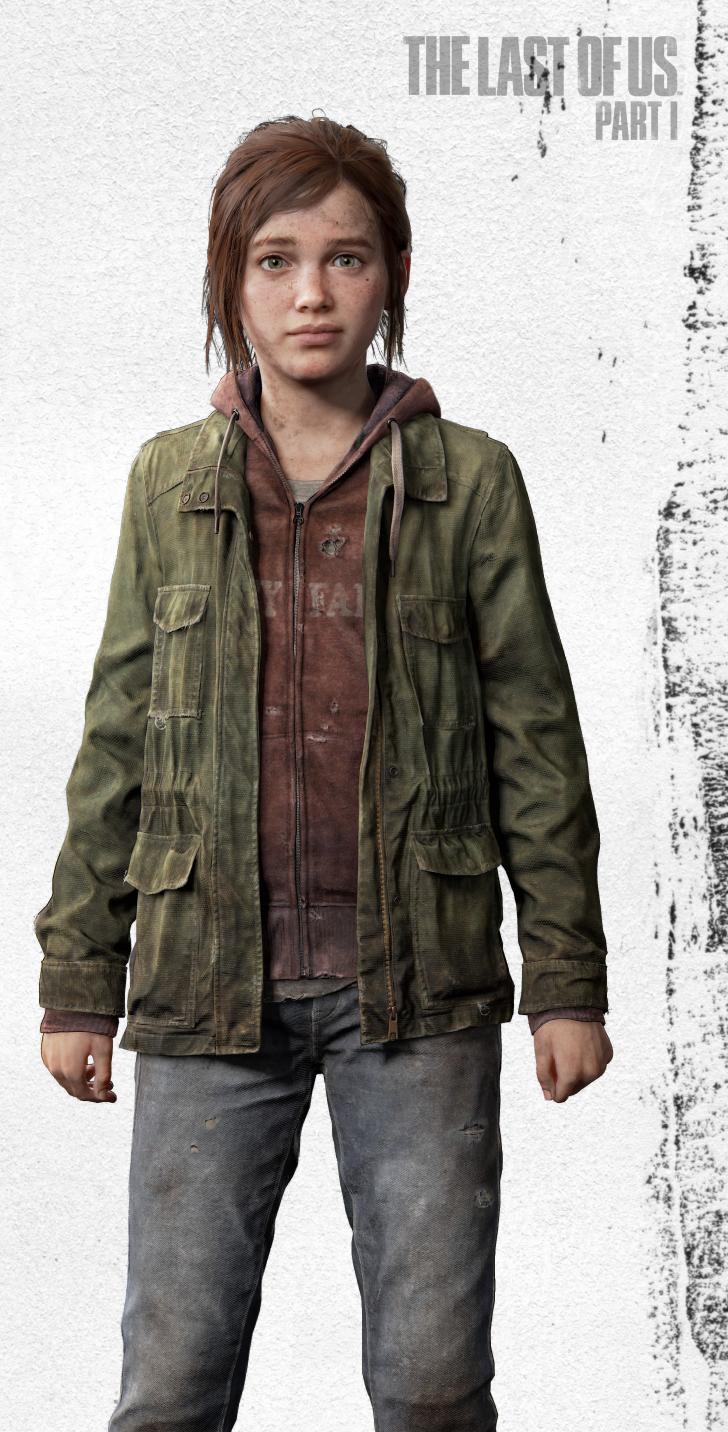

#### WINTER COSTUME

A green military-style canvas jacket with waist-tightening strings. Underneath is a worn down and faded deep red zip-up hoodie with faux, matted sherpa in the lining of the hood.