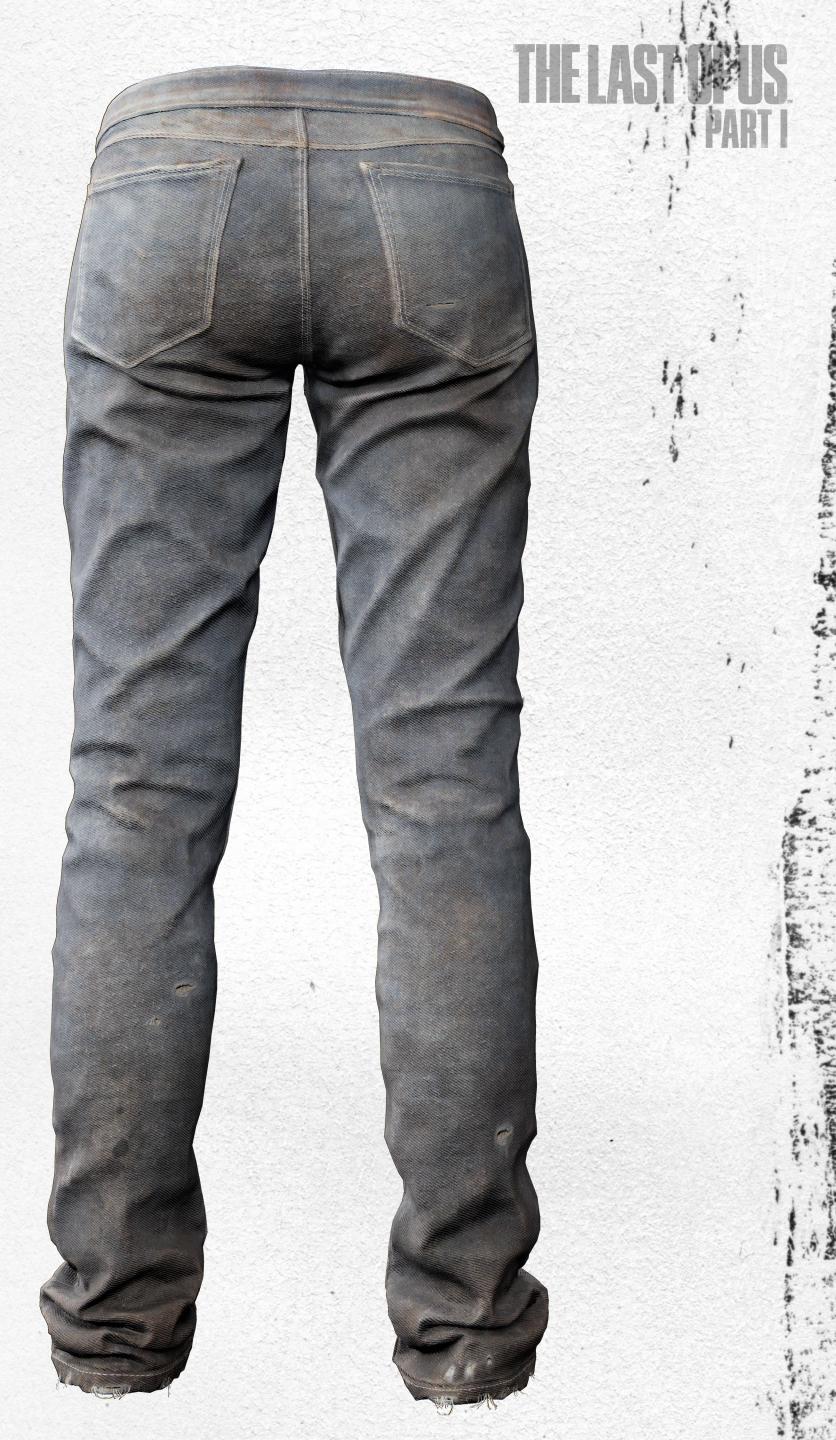

### PANTS

Ellie wears worn blue denim jeans. The pants are long for Ellie and slightly bunch up at her ankles and top of her shoes. There are a few holes on the thighs and tattered edges near the heels of the pant. The bottom of the jeans are dusted with dirt and grime from traveling by foot.