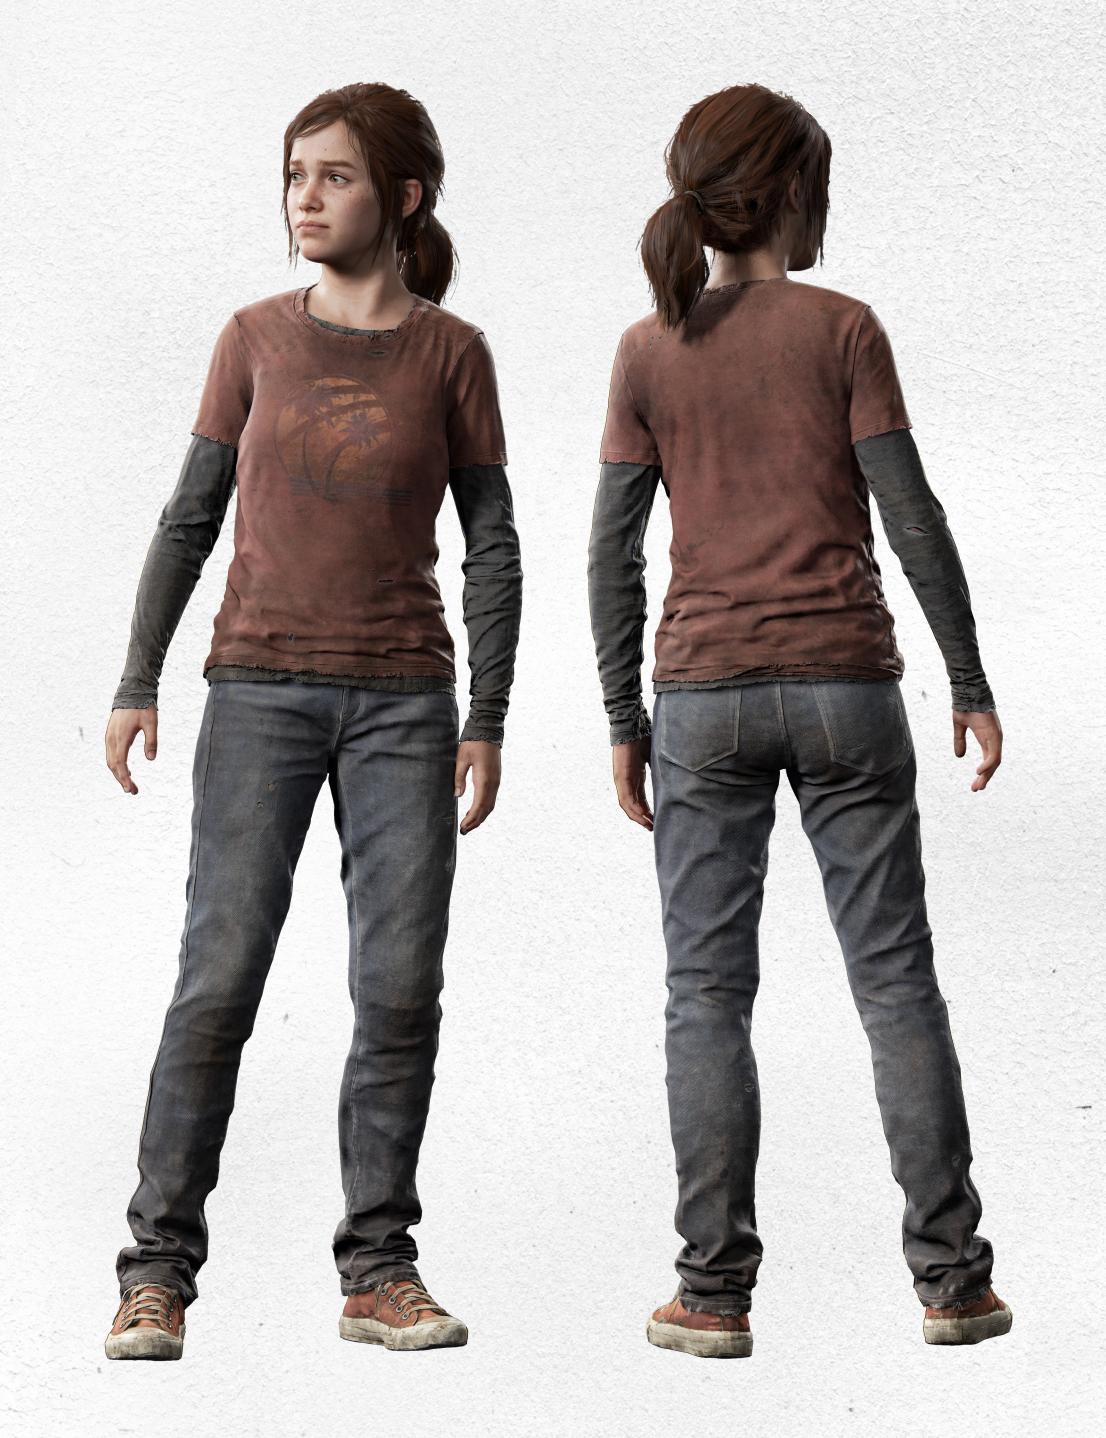

Ellie wears an aged, faded, and slightly holey burnt-red T-shirt with a graphic of a tropical sunset. Underneath, she wears a long sleeve, faded black shirt that is a tad large for her. The edges of the hem and sleeves are fringed and tattered with a tear in the right arm's elbow.

The tropical graphic on Ellie's shirt is two black silhouettes of palm trees and seagulls in front of a ribboned yellow gradient of a sunset. Below are 4 lines representing water that were light teal. The graphic has faded, become distressed, and absorbed grime over the years so that the original colors are no longer visible except the yellow.

### PANTS

Ellie wears worn blue denim jeans. The pants are long for Ellie and slightly bunch up at her ankles and top of her shoes. There are a few holes on the thighs and tattered edges near the heels of the pant. The bottom of the jeans are dusted with dirt and grime from traveling by foot.

Ellie wears a pair of distressed and grimecovered faded orange high-top sneakers with white rubber soles. The soles at the heels of the shoe are worn down as if the wearer has been slightly dragging their feet over a long distance.

### BACKPACK

Ellie carries a green and faded navy-blue school backpack. The bag reflects Ellie's personality with her various pins and keychains, as well as her resourcefulness, as seen via the duct tape used to hold the straps together. There are two compression canvas straps on the right side to hold Ellie's bow as a holster.

#### **DETAILS**

- weathered and worn canvas
- double zipper pouches in front
- large front pocket
- one-eyed purple monster keychain
- various Americana button pins
- Gold Shield Wings Pin (untarnished)