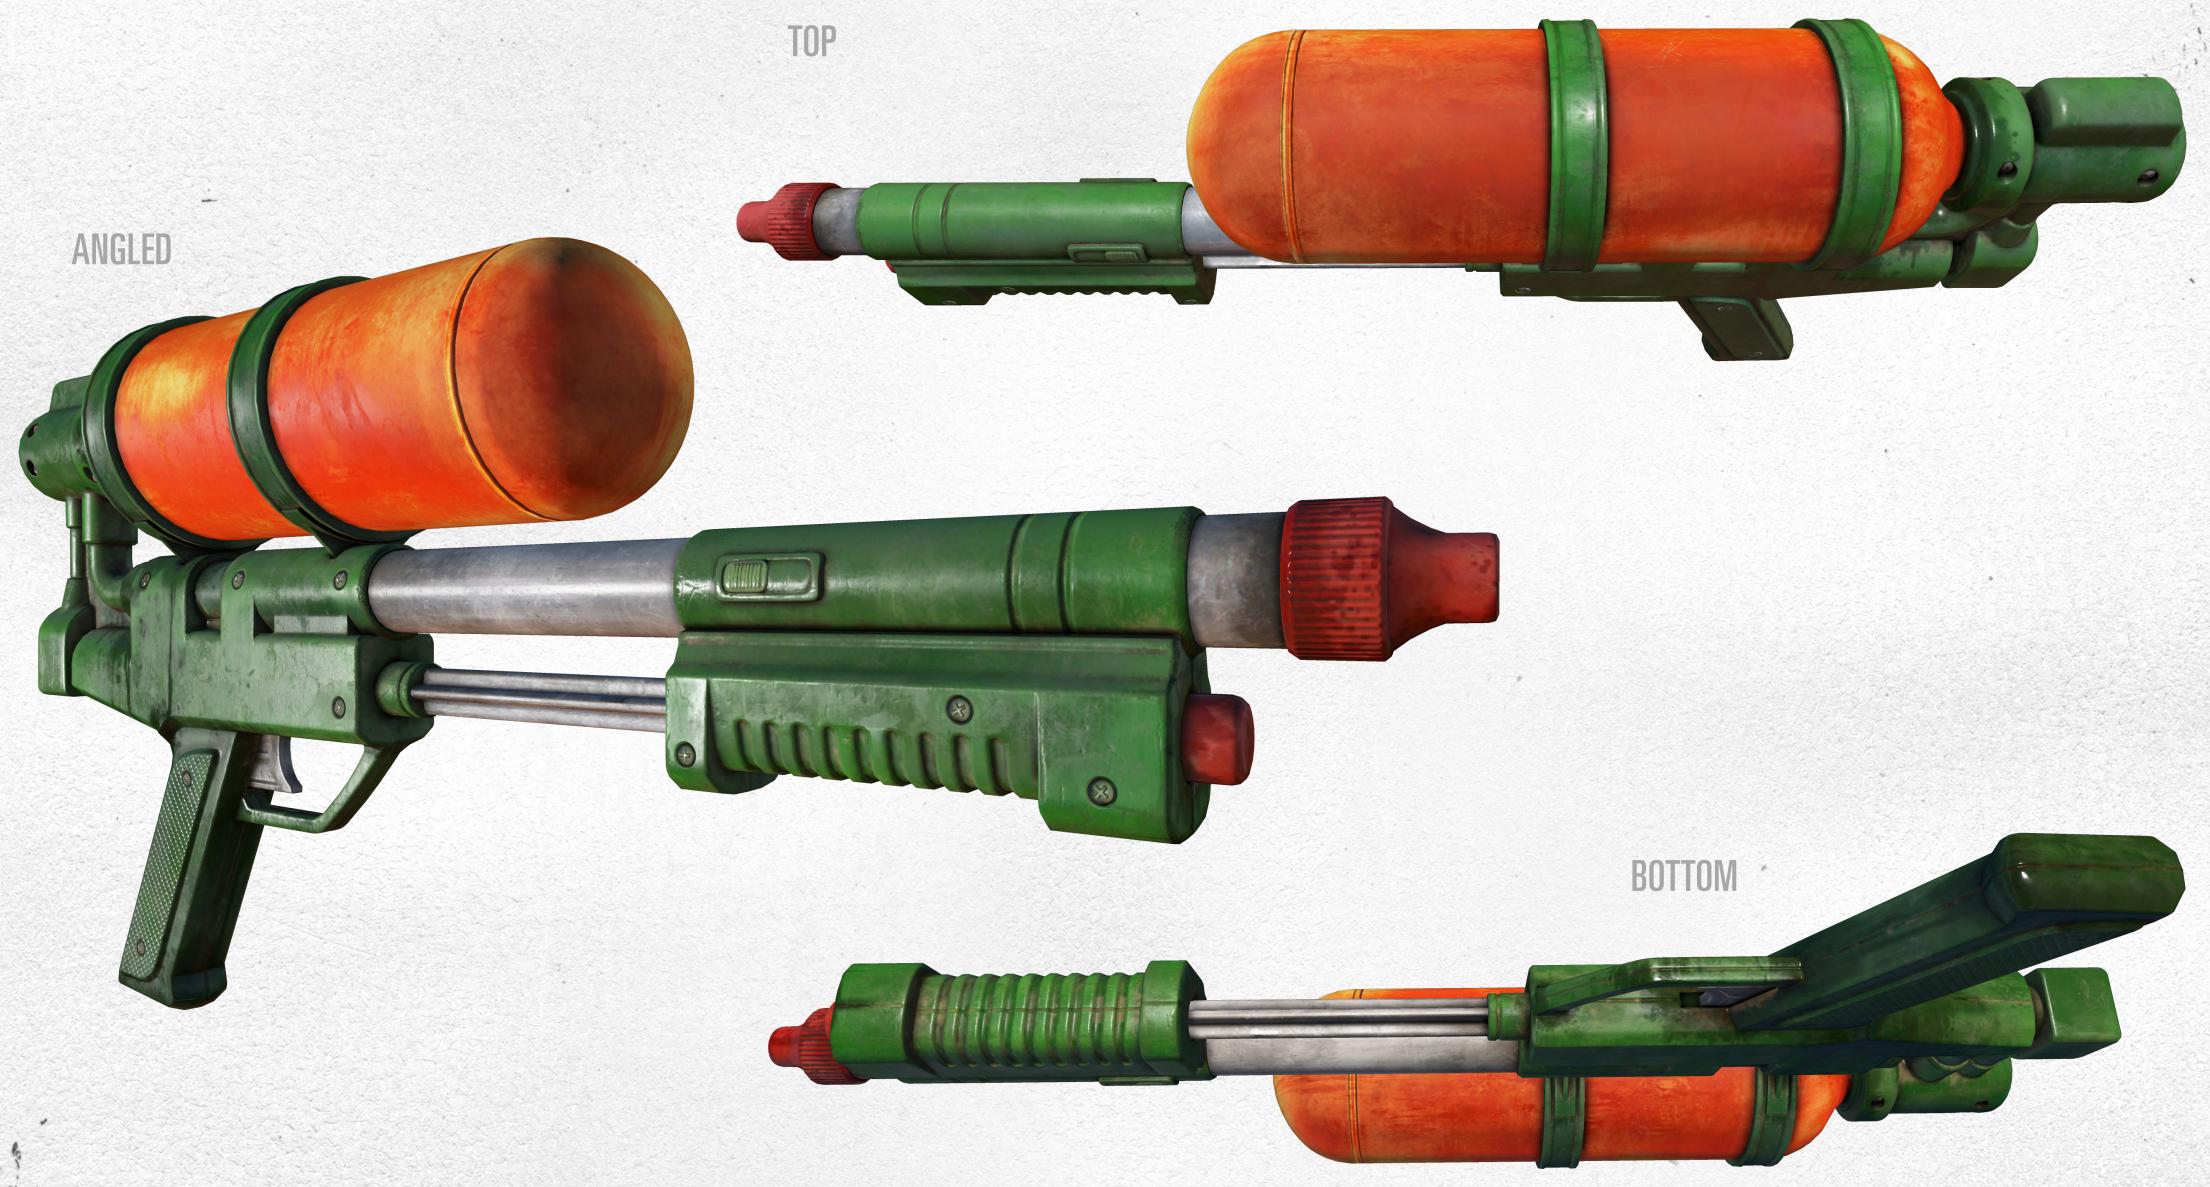

### WATER GUN

While playing as Ellie through the Boston QZ in Left Behind, players come across a unique gun fight, a water gun fight. The water gun is durable plastic of green, orange, and white, and a layer of grime built up from years of non-use. This type of water gun requires a pump-up action to be able to douse your targets.