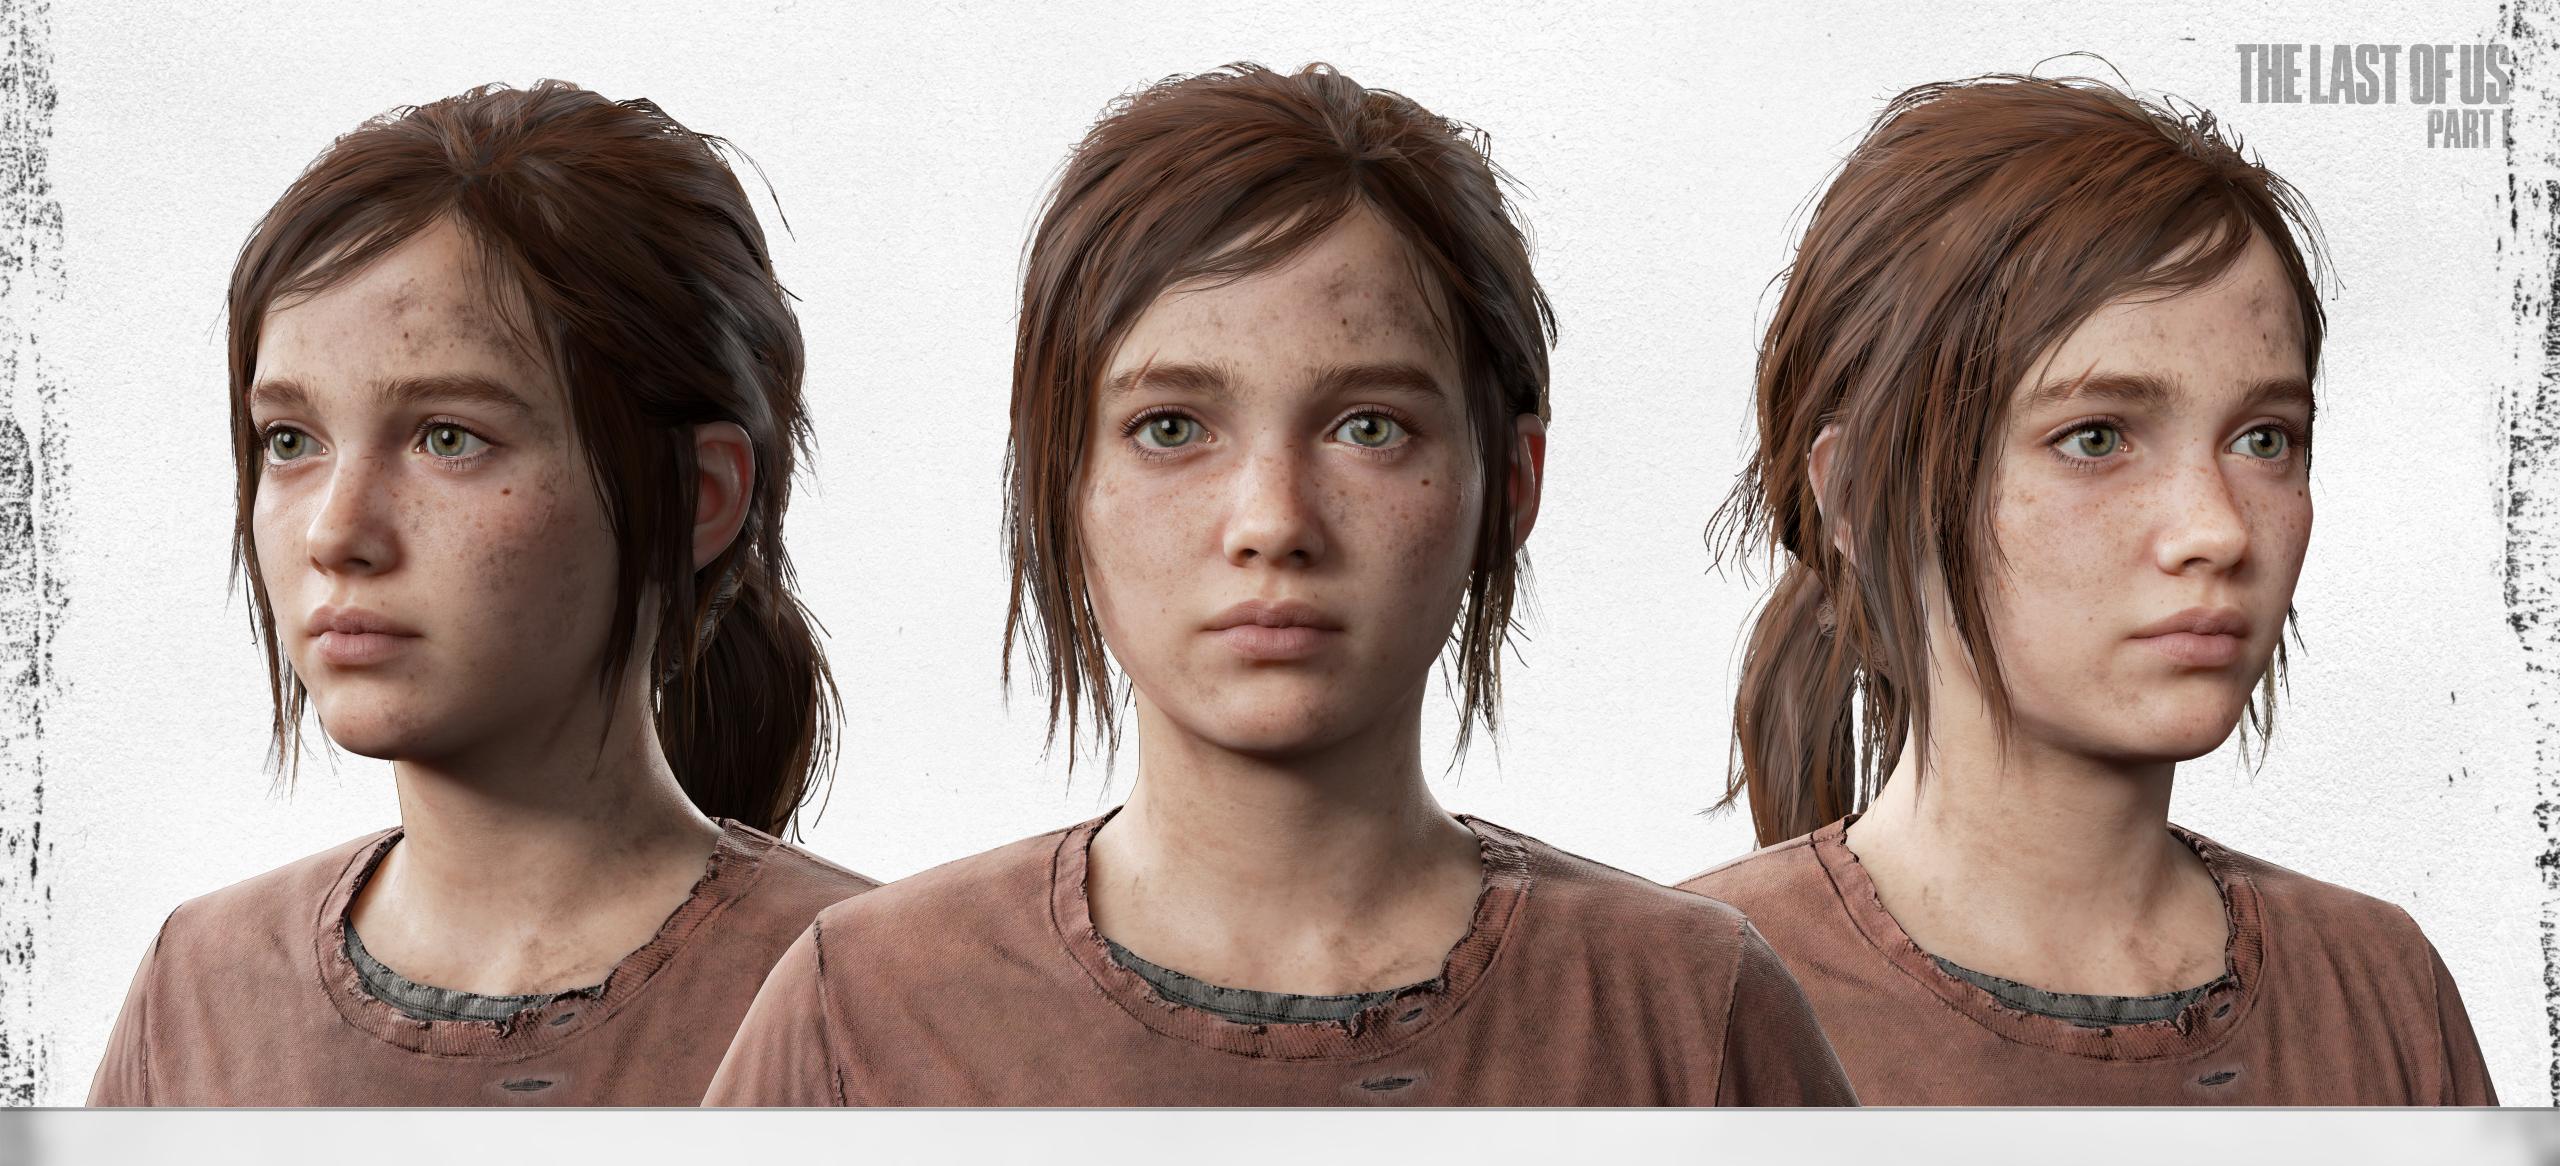

### FACE DIRT

Dirt and grime cover Ellie's forehead, right cheek, and collar bone. Small scratches and scraps can be seen at the height of Ellie's cheeks and cheek bone.

FACE | BLOOD

Blood spatter from a left-to-right direction across Ellie's face. Mix of blood and sweat, the blood creates a watery appearance, running down into Ellie's neck more heavily.