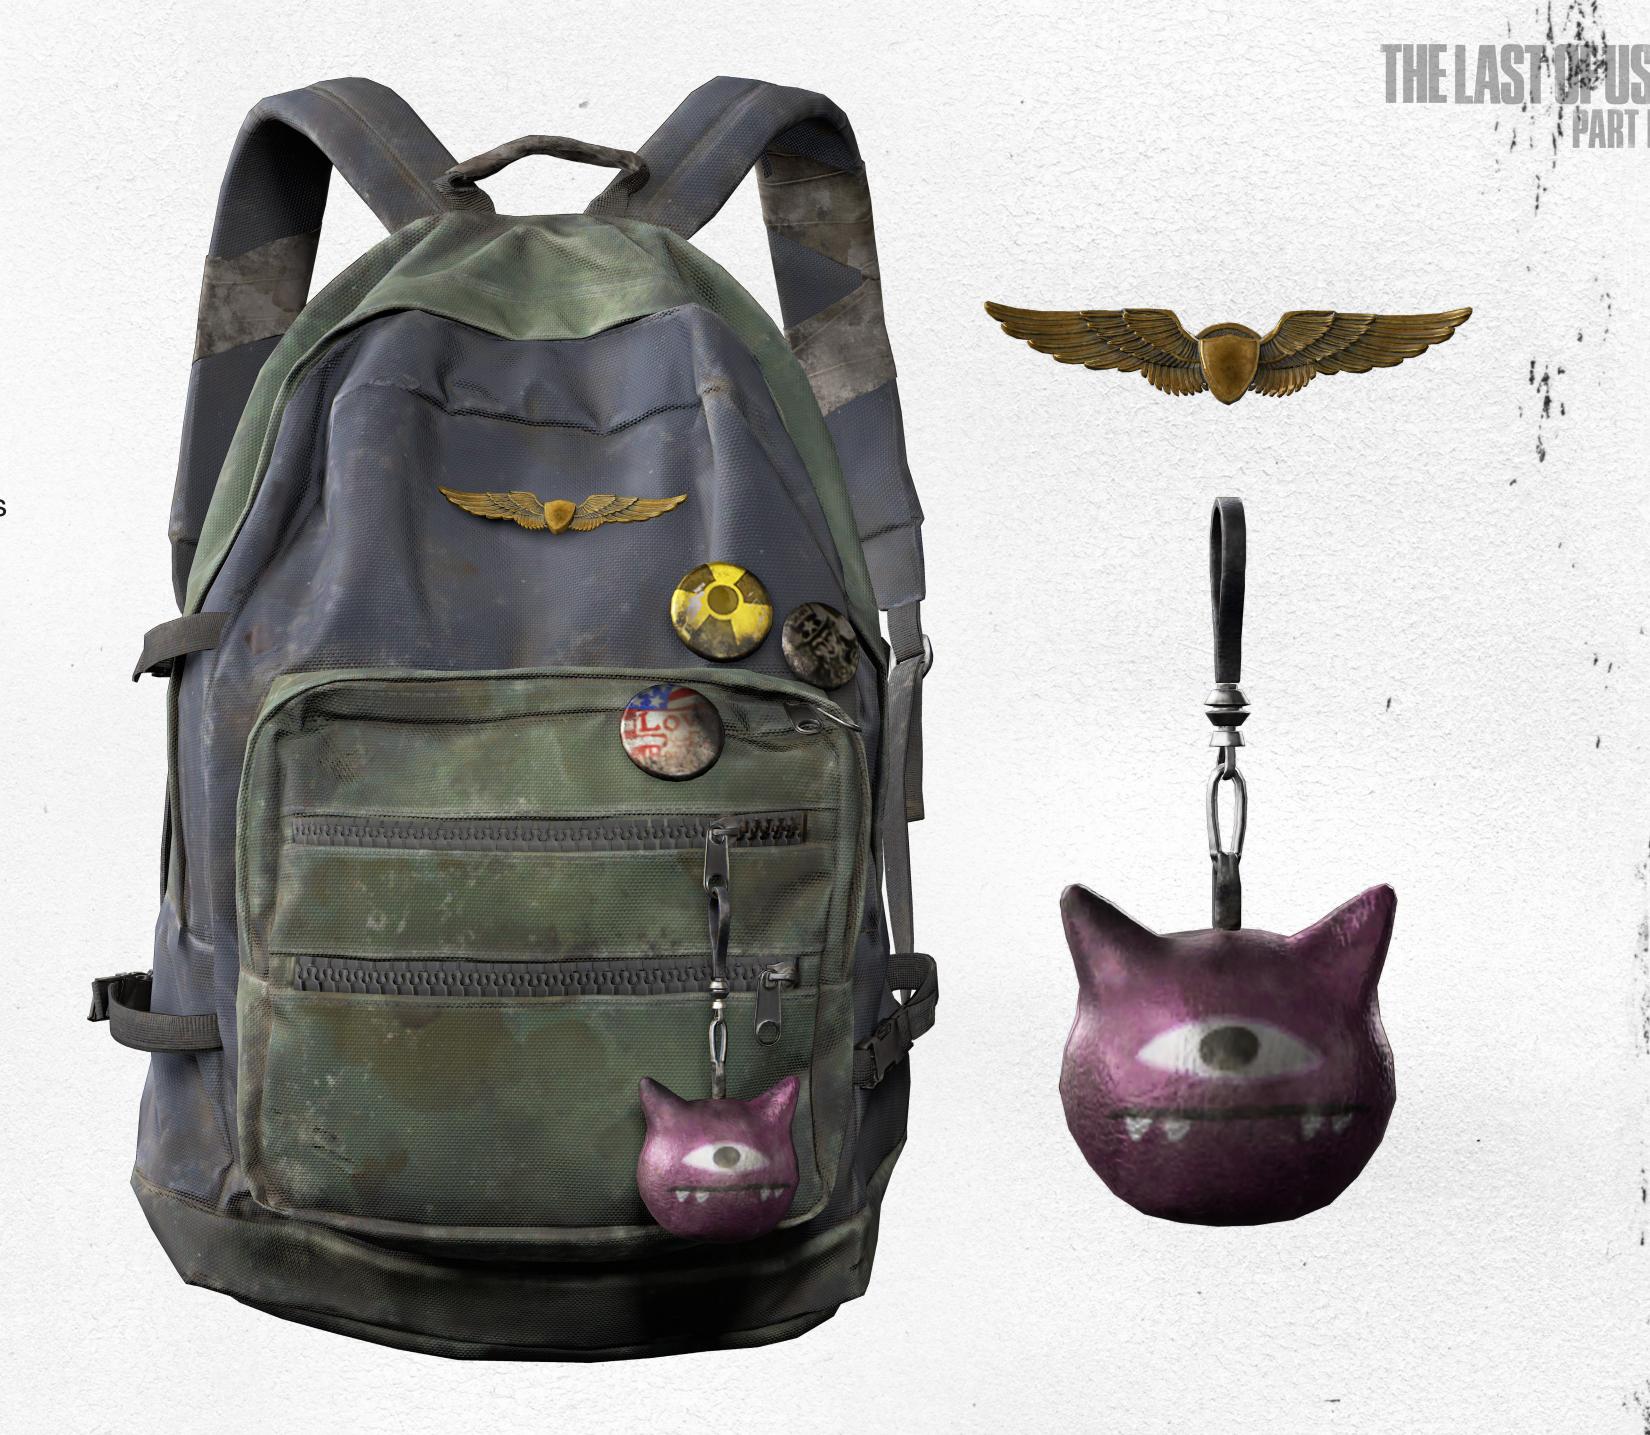

### BACKPACK

Ellie carries a green and faded navy-blue school backpack. The bag reflects Ellie's personality with her various pins and keychains, as well as her resourcefulness, as seen via the duct tape used to hold the straps together. There are two compression canvas straps on the right side to hold Ellie's bow as a holster.

#### **DETAILS**

- weathered and worn canvas
- double zipper pouches in front
- large front pocket
- one-eyed purple monster keychain
- various Americana button pins
- Gold Shield Wings Pin (untarnished)