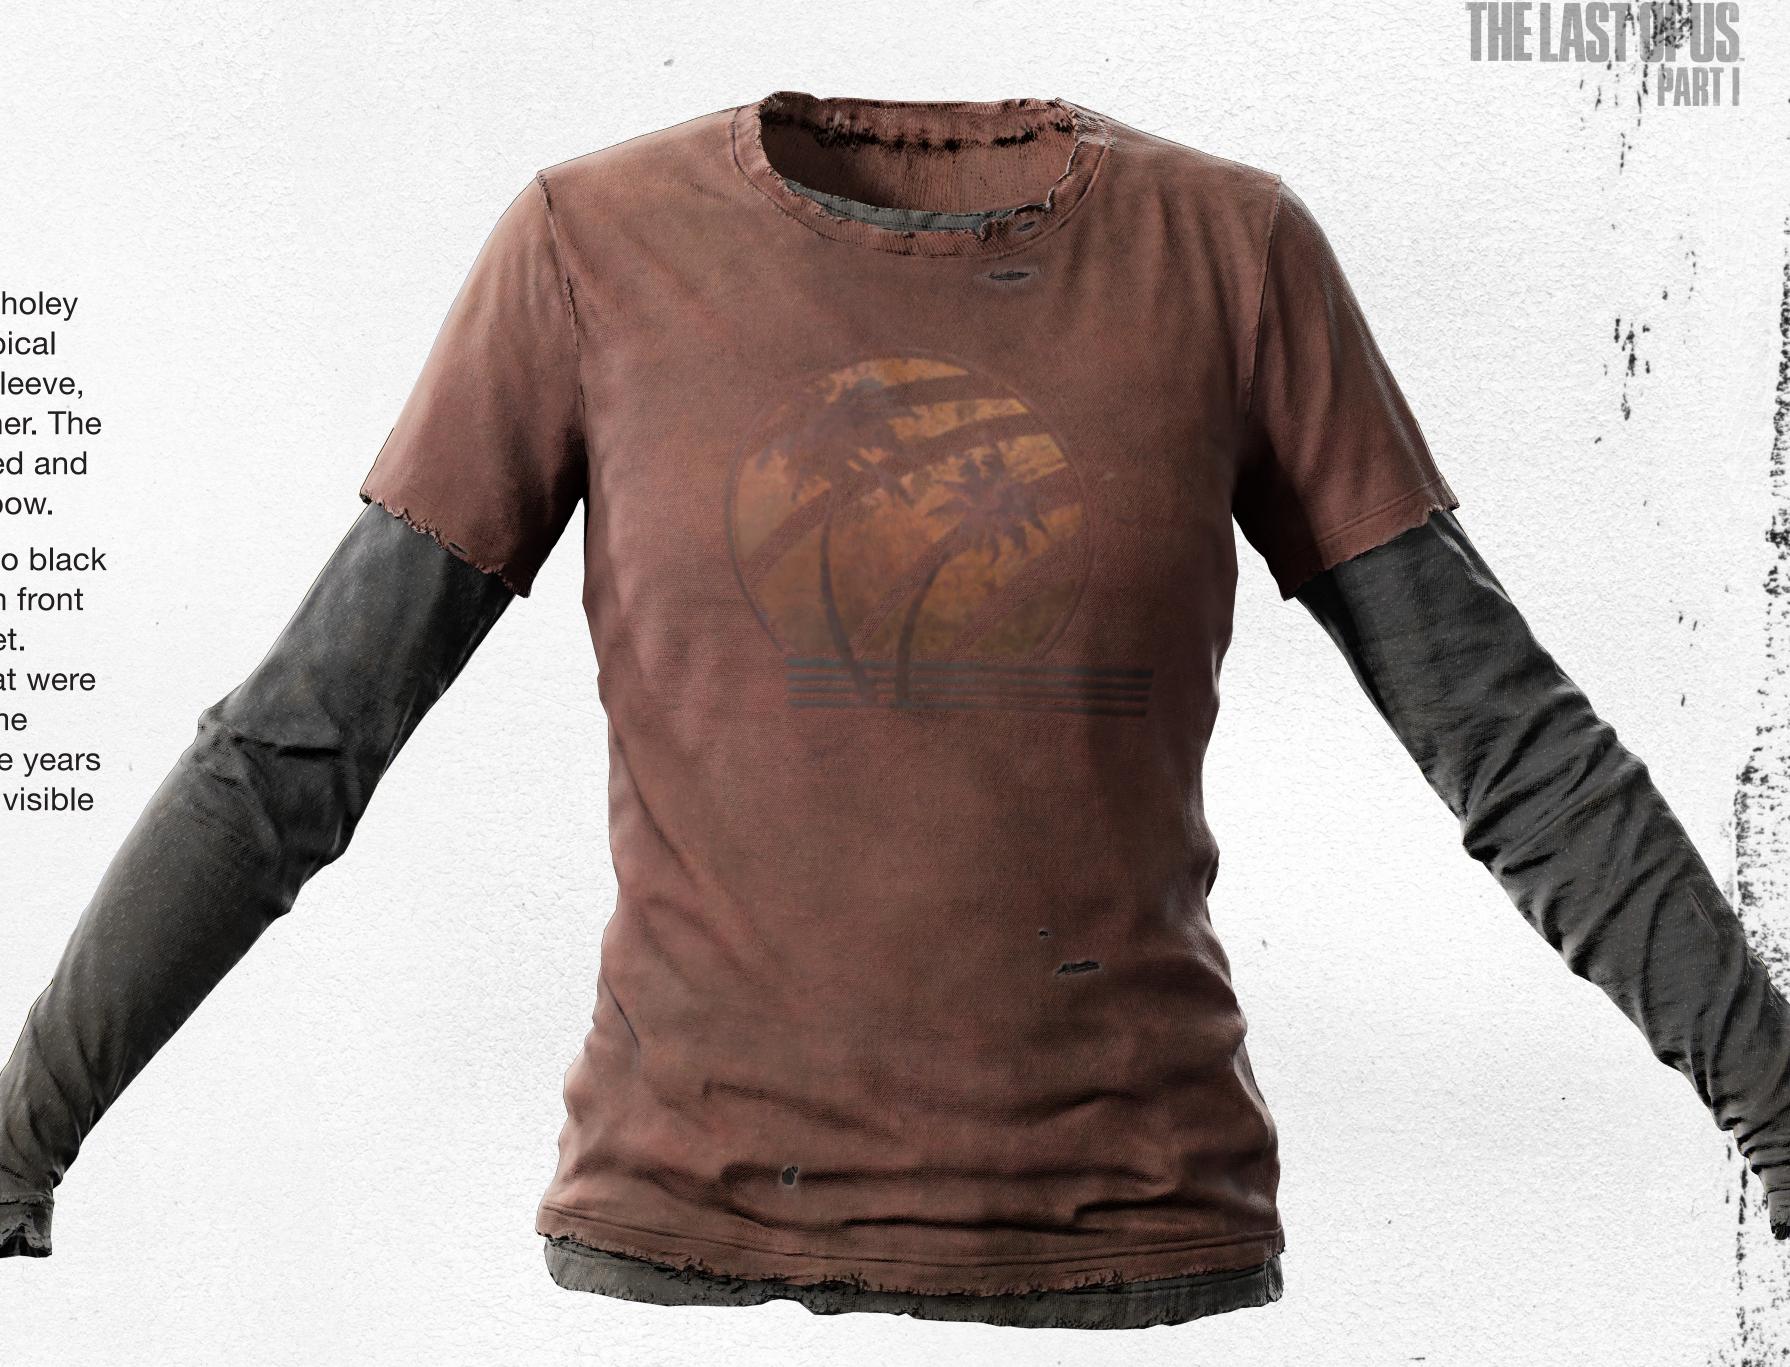

Ellie wears an aged, faded, and slightly holey burnt-red T-shirt with a graphic of a tropical sunset. Underneath, she wears a long sleeve, faded black shirt that is a tad large for her. The edges of the hem and sleeves are fringed and tattered with a tear in the right arm's elbow.

The tropical graphic on Ellie's shirt is two black silhouettes of palm trees and seagulls in front of a ribboned yellow gradient of a sunset. Below are 4 lines representing water that were light teal. The graphic has faded, become distressed, and absorbed grime over the years so that the original colors are no longer visible except the yellow.