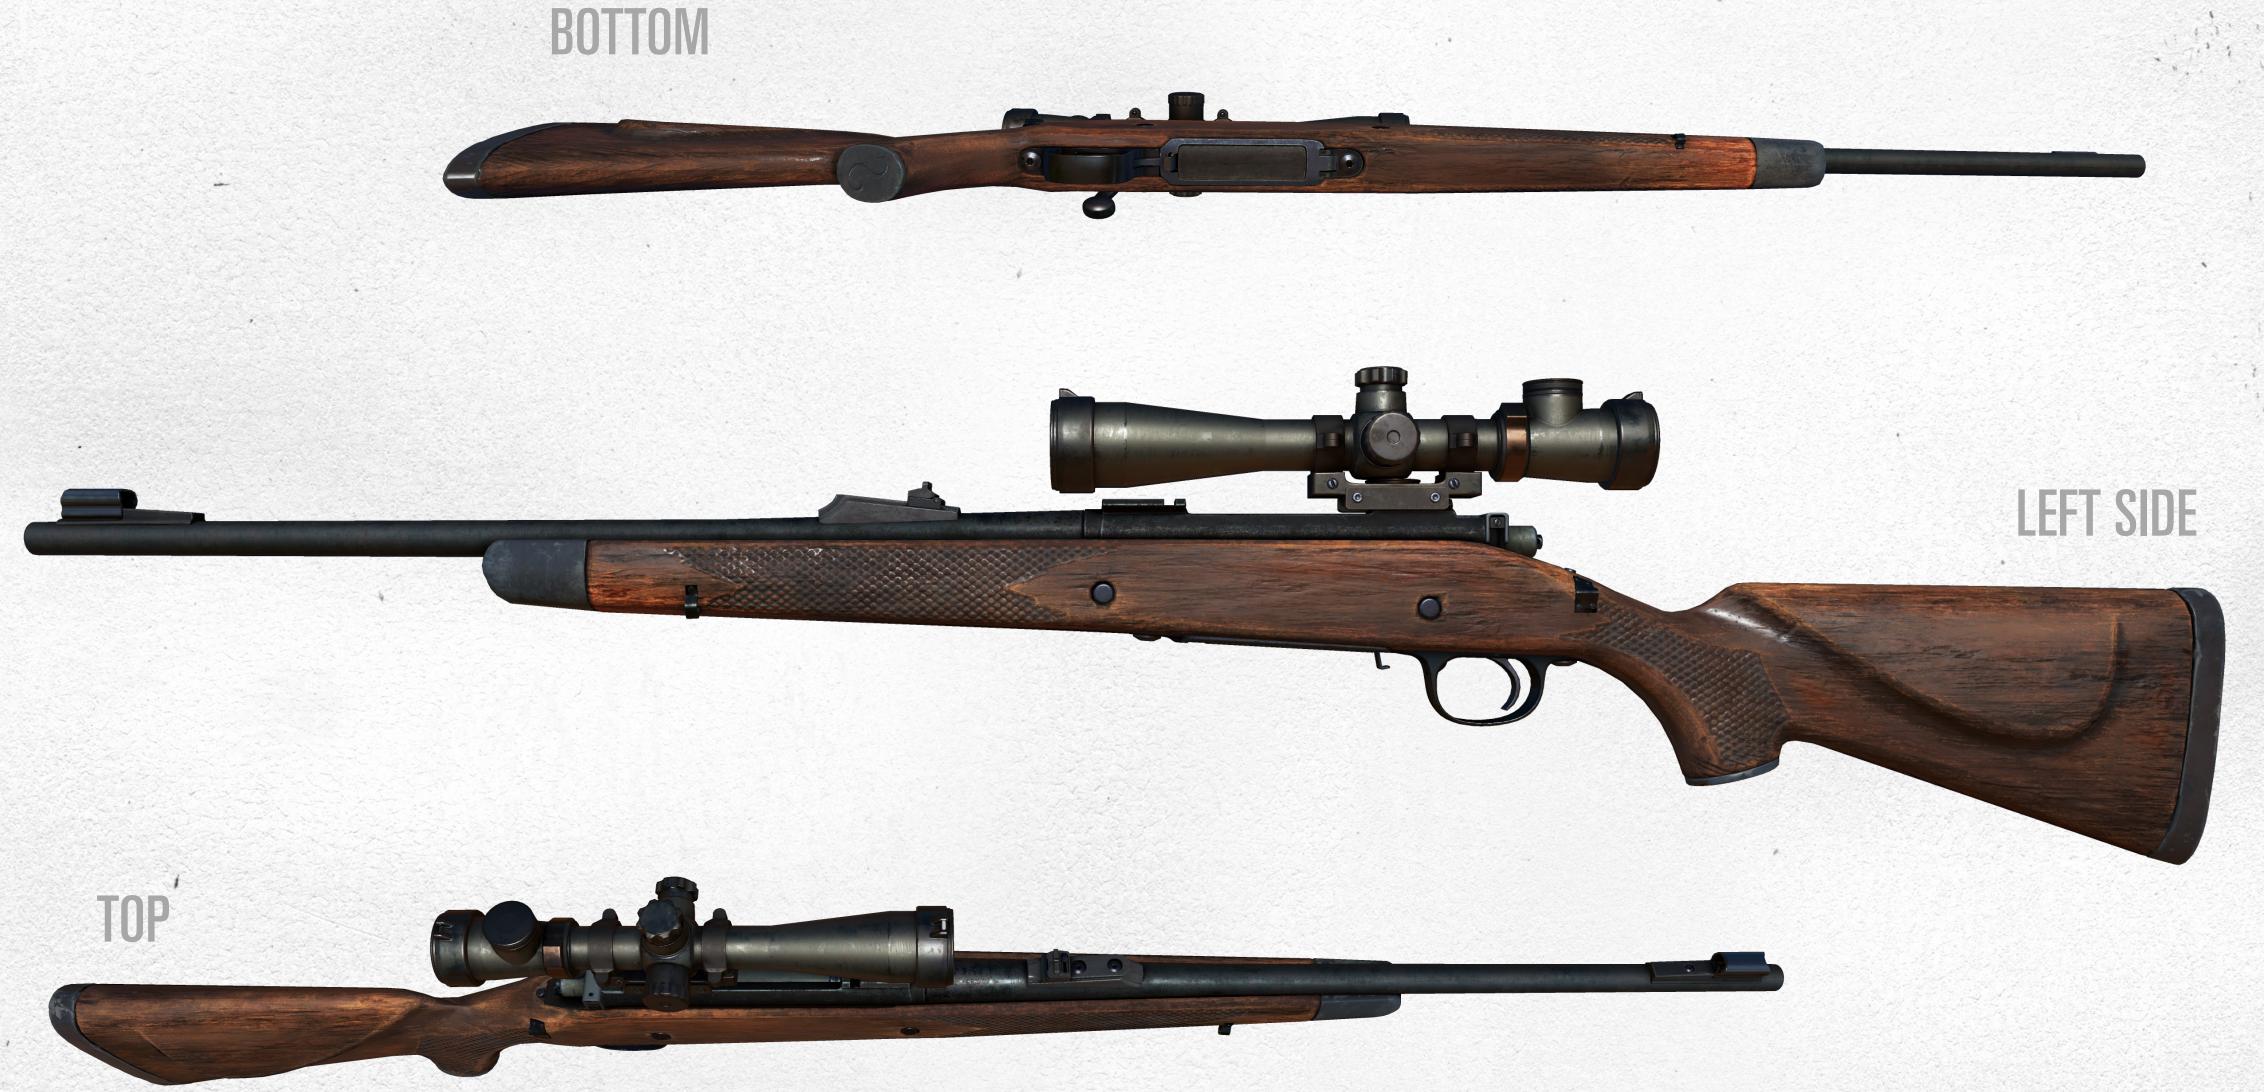

### RIFLE

Ellie first learns how to use a rifle while traveling through Pittsburgh with Joel. The rifle is a bolt-action rifle with textured engravings on the grips and forestock. The wood is a stained and weathered walnut, showcasing its wear and tear. This is no bb-gun.