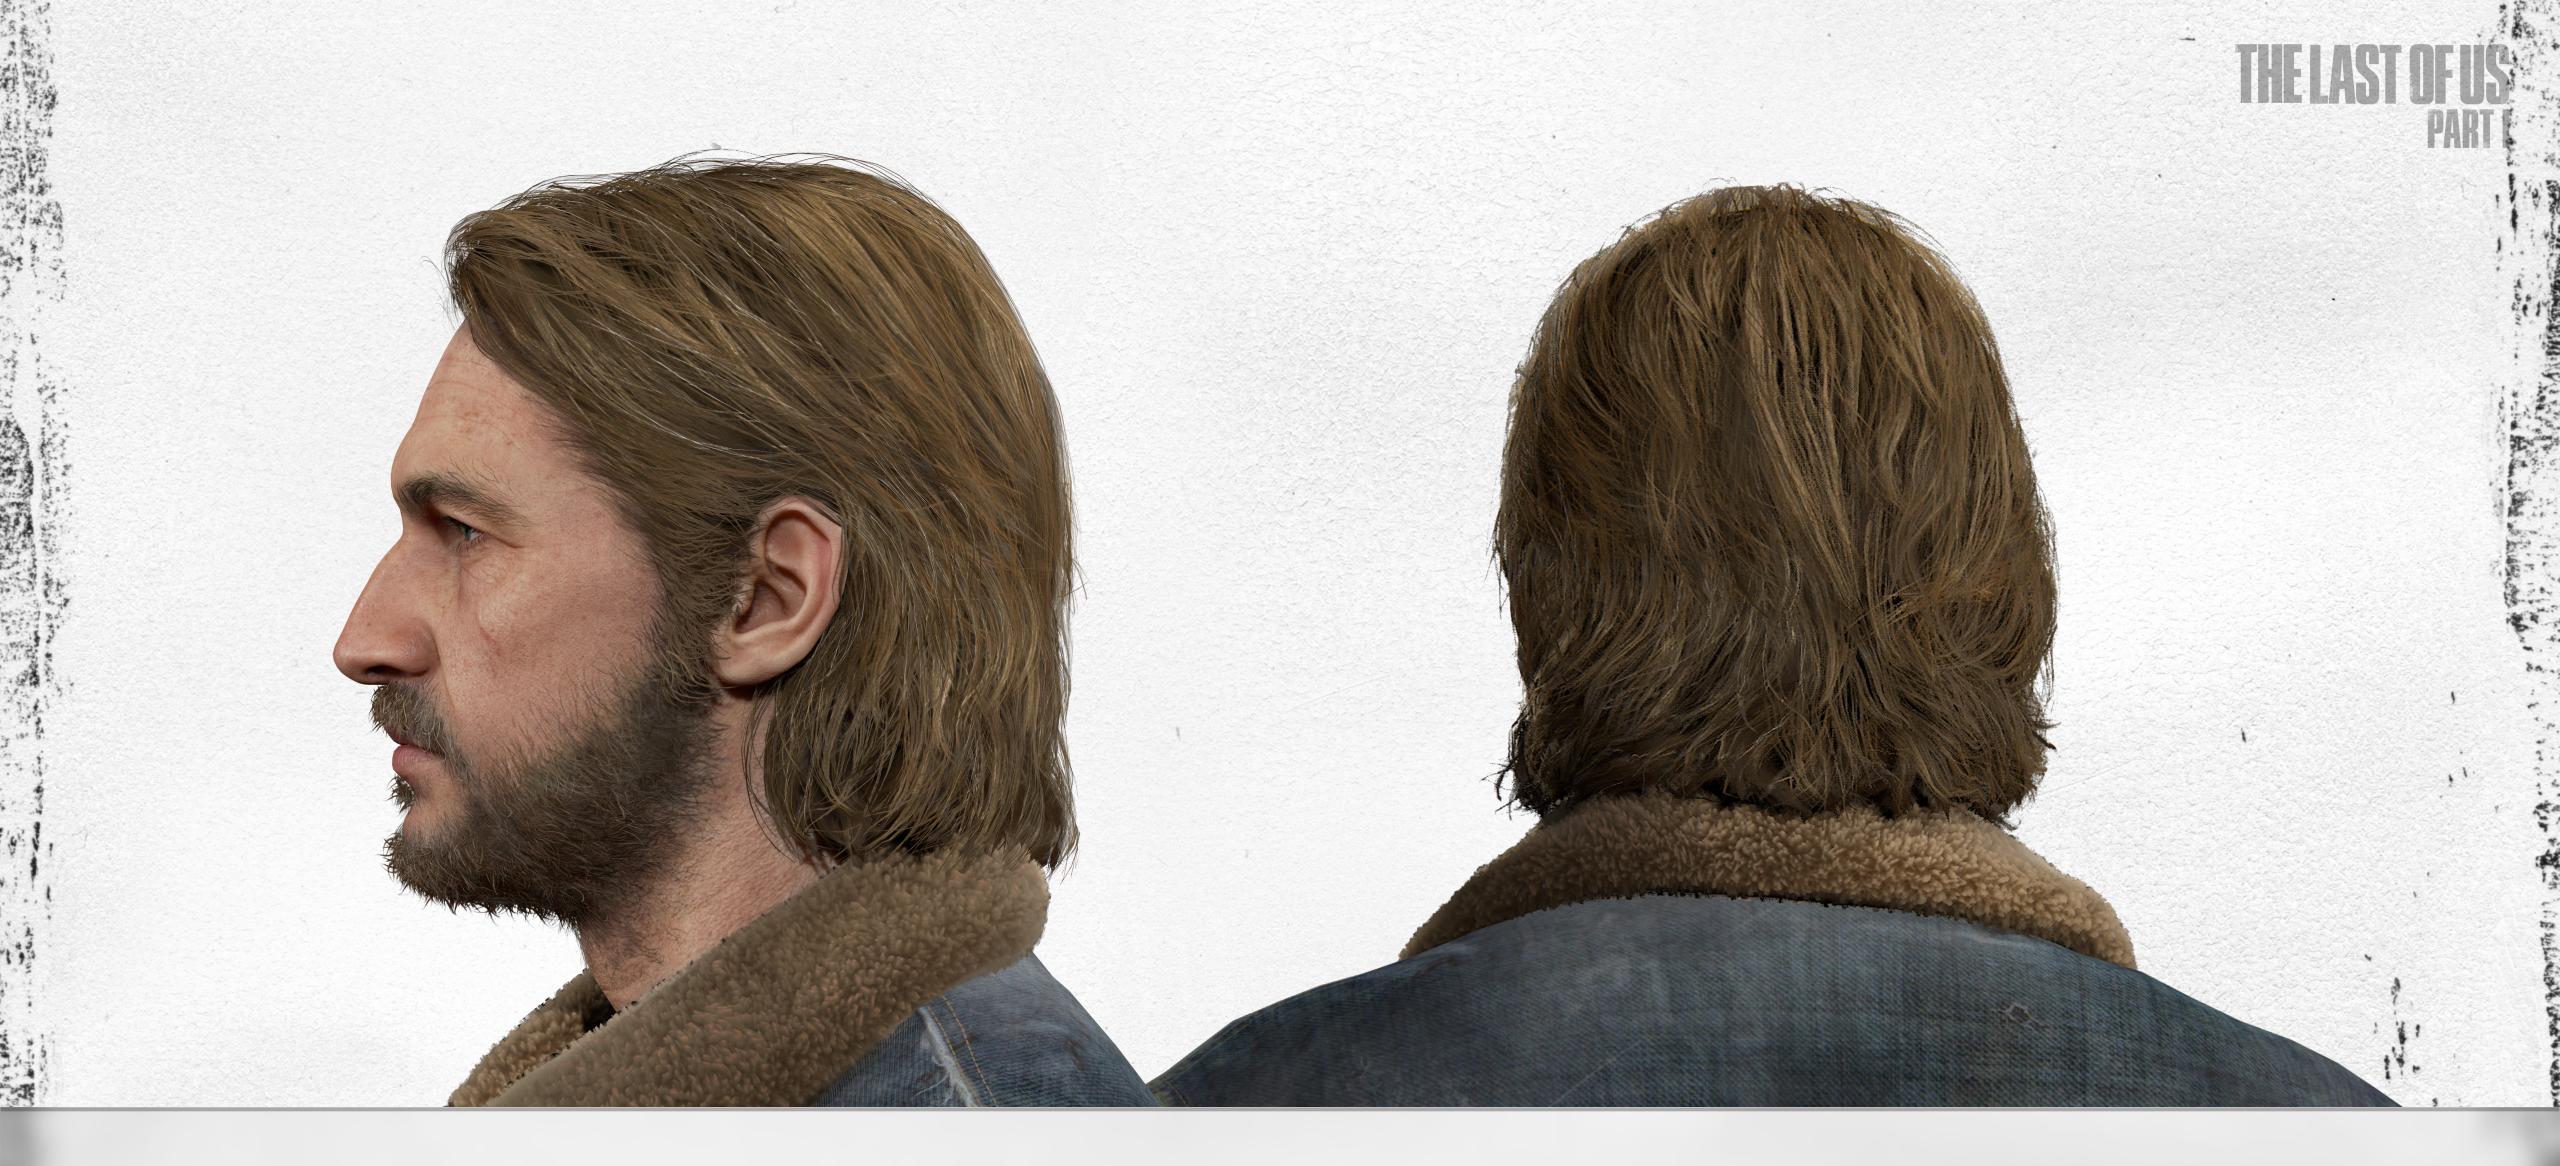

Tommy's hair is long, straight, and ends about mid neck. His hair is all pushed back and loosely tucked behind the ears. The ends of the hair start to get wavy from resting on top of the collar of his jacket.