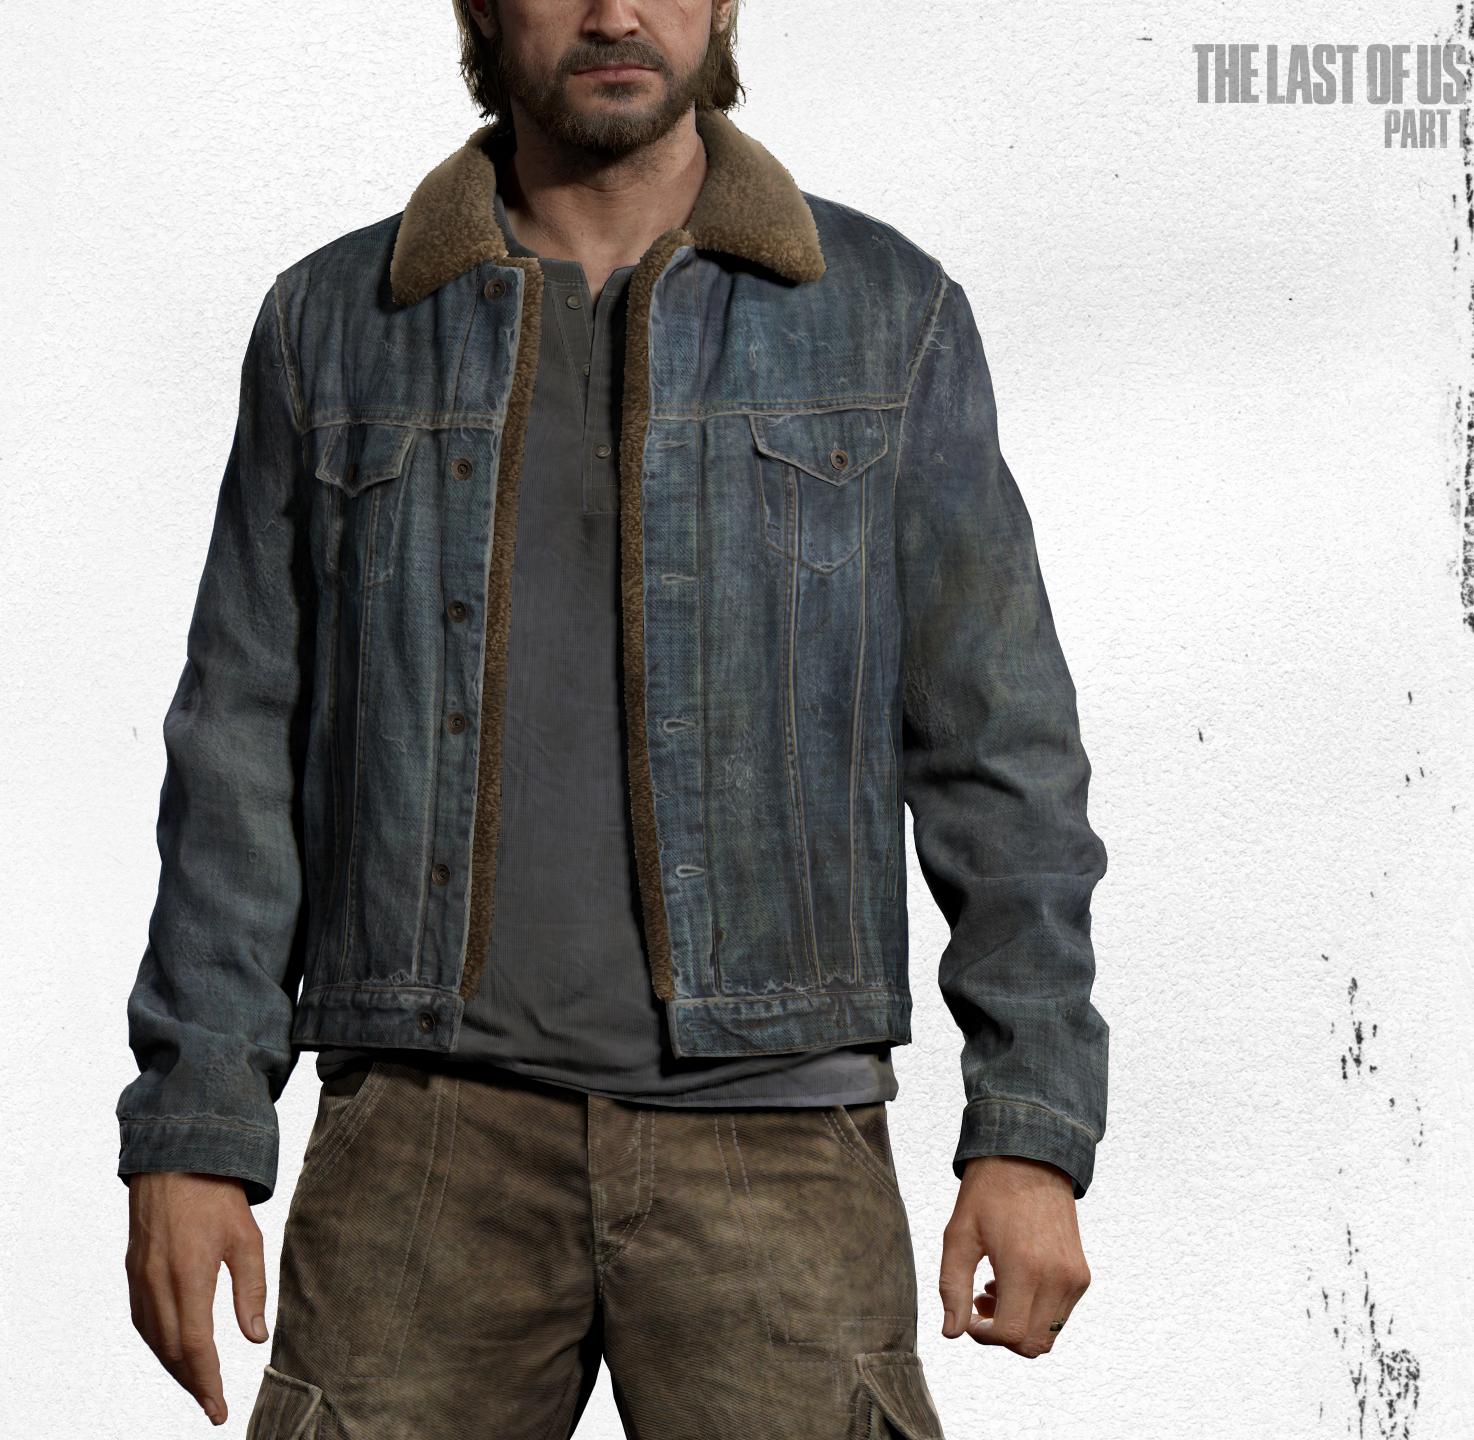

### SHIRT

Tommy sports a heavy denim winter jacket lined with sherpa. The sherpa is filled with dirt and grime and no longer has its white appearance. Underneath is a gray blue Henley.