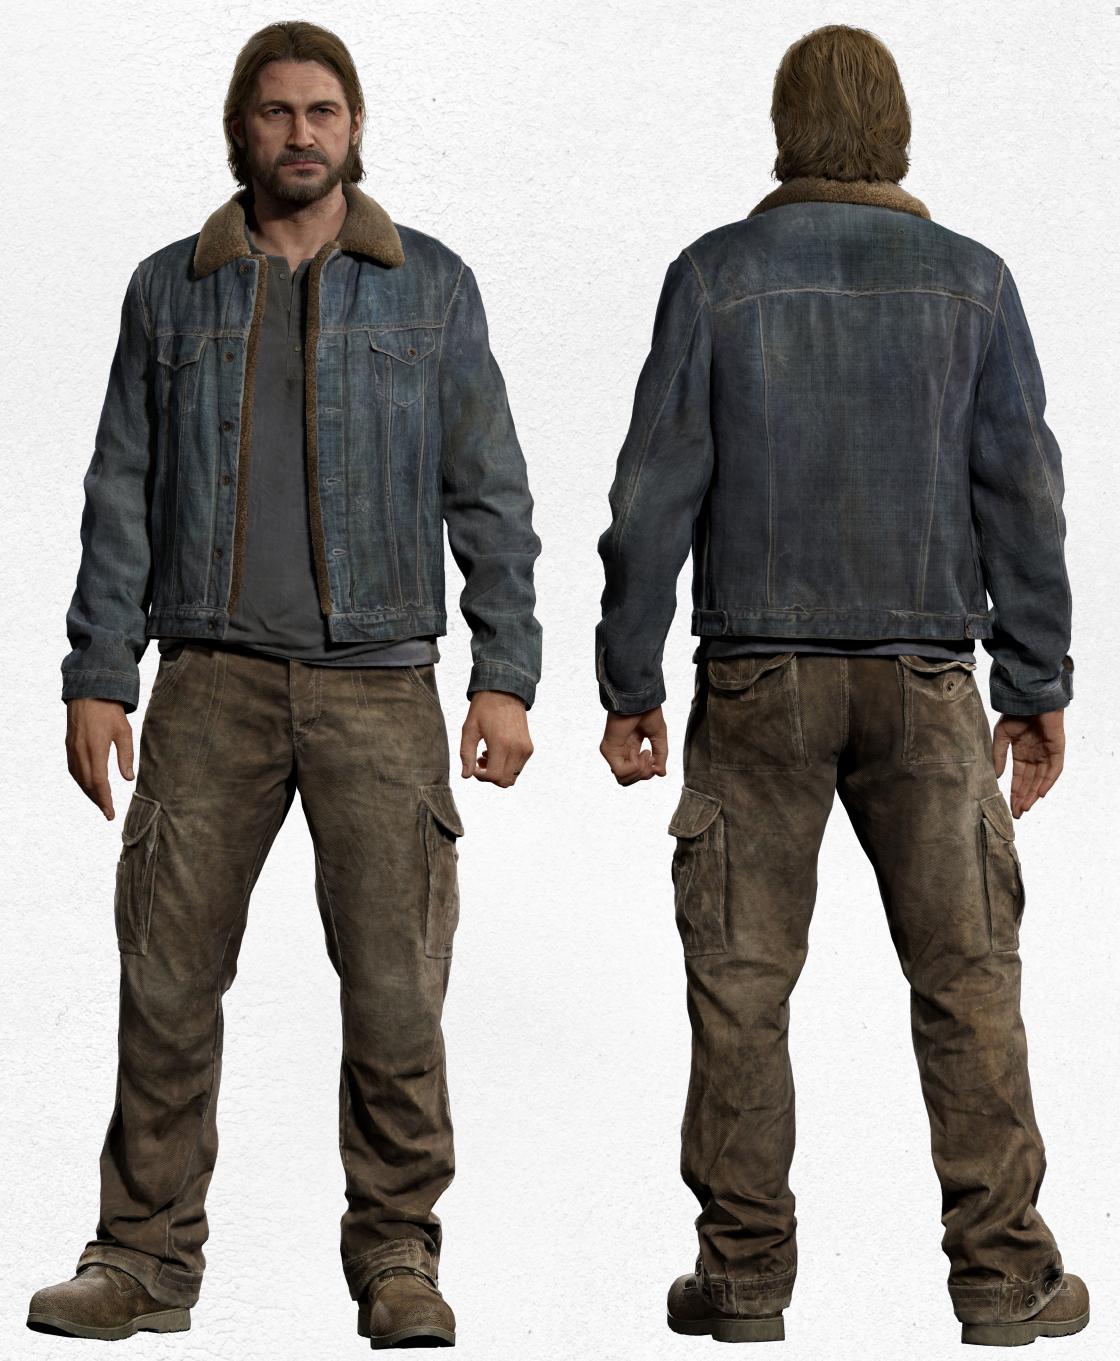

Tommy's hair is long, straight, and ends about mid neck. His hair is all pushed back and loosely tucked behind the ears. The ends of the hair start to get wavy from resting on top of the collar of his jacket.

### SHIRT

Tommy sports a heavy denim winter jacket lined with sherpa. The sherpa is filled with dirt and grime and no longer has its white appearance. Underneath is a gray blue Henley.

### PANTS

Tommy's pants are a pair of khaki canvas carpenter pants with overside front and side pockets, and a sewn in double hem so they don't degrade easily.

For shoes, Tommy wears crackled, brown leather workmen boots where the whites in the cracks are starting to show.

### BACKPACK

Carrying a simple-style bag, Tommy's backpack is an olive canvas backpack with one large pocket and two small front pockets. The middle leather lash tab, or pig snout, is used to attach equipment to the backpack with rope or string.