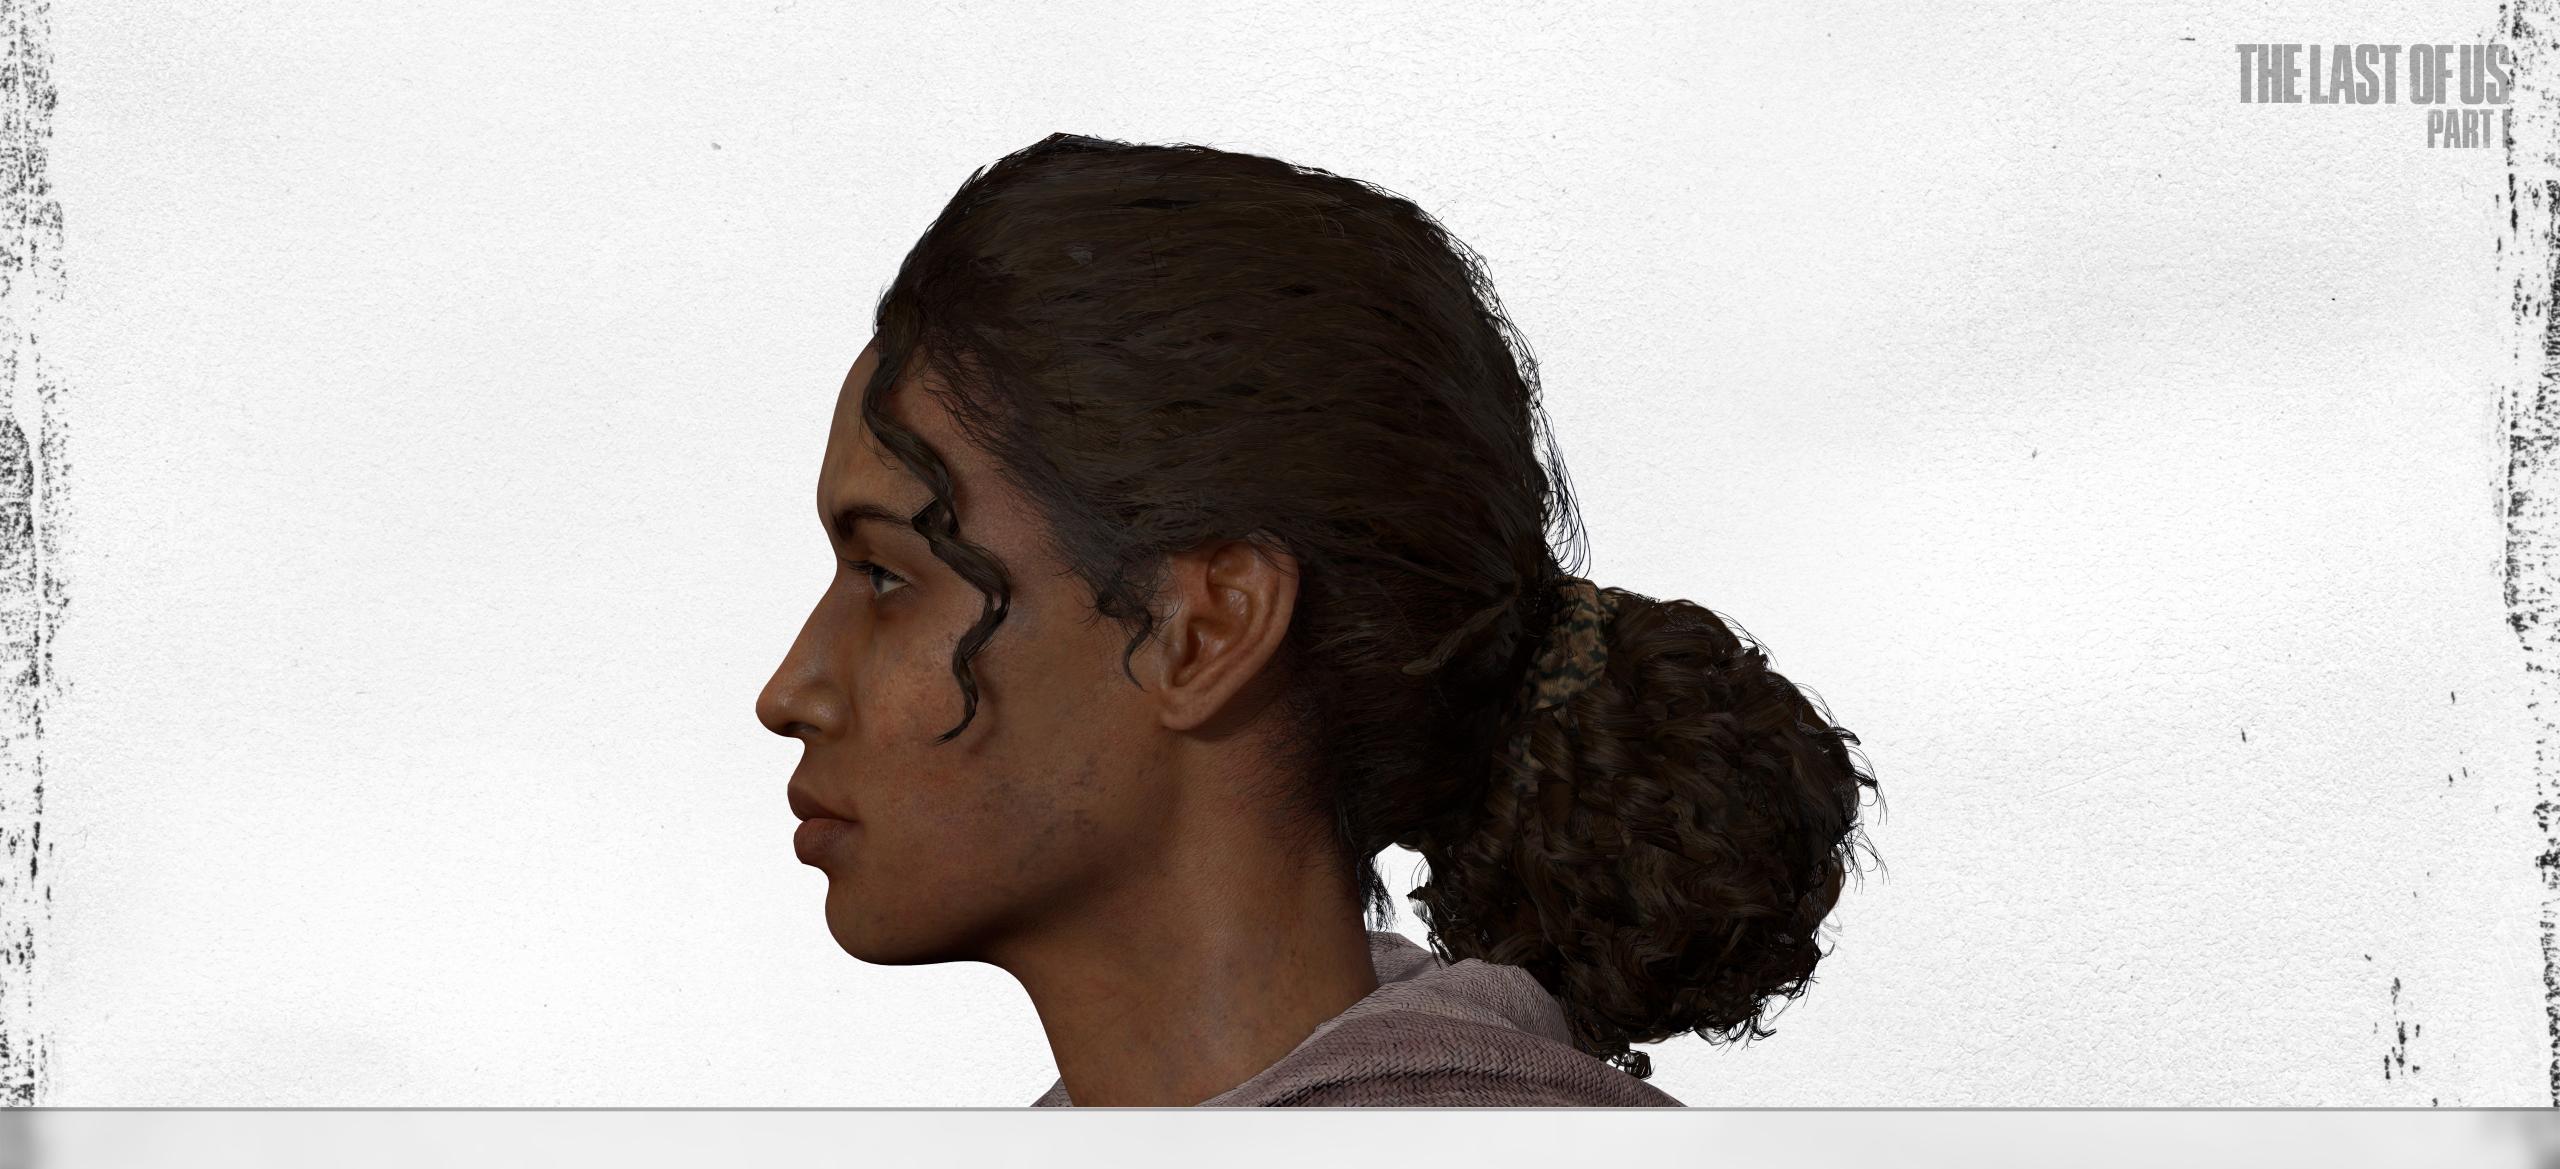

#### FACE

KEY TRAITS

- Brown Eyes - Small scar above her right eyebrow - Prominent moles on her mid-forehead and right check

- Full Lips

Mostly tucked into a low ponytail with a scrunchy, Marlene has thick, dark brown curls, with one curl strand escaping in front.