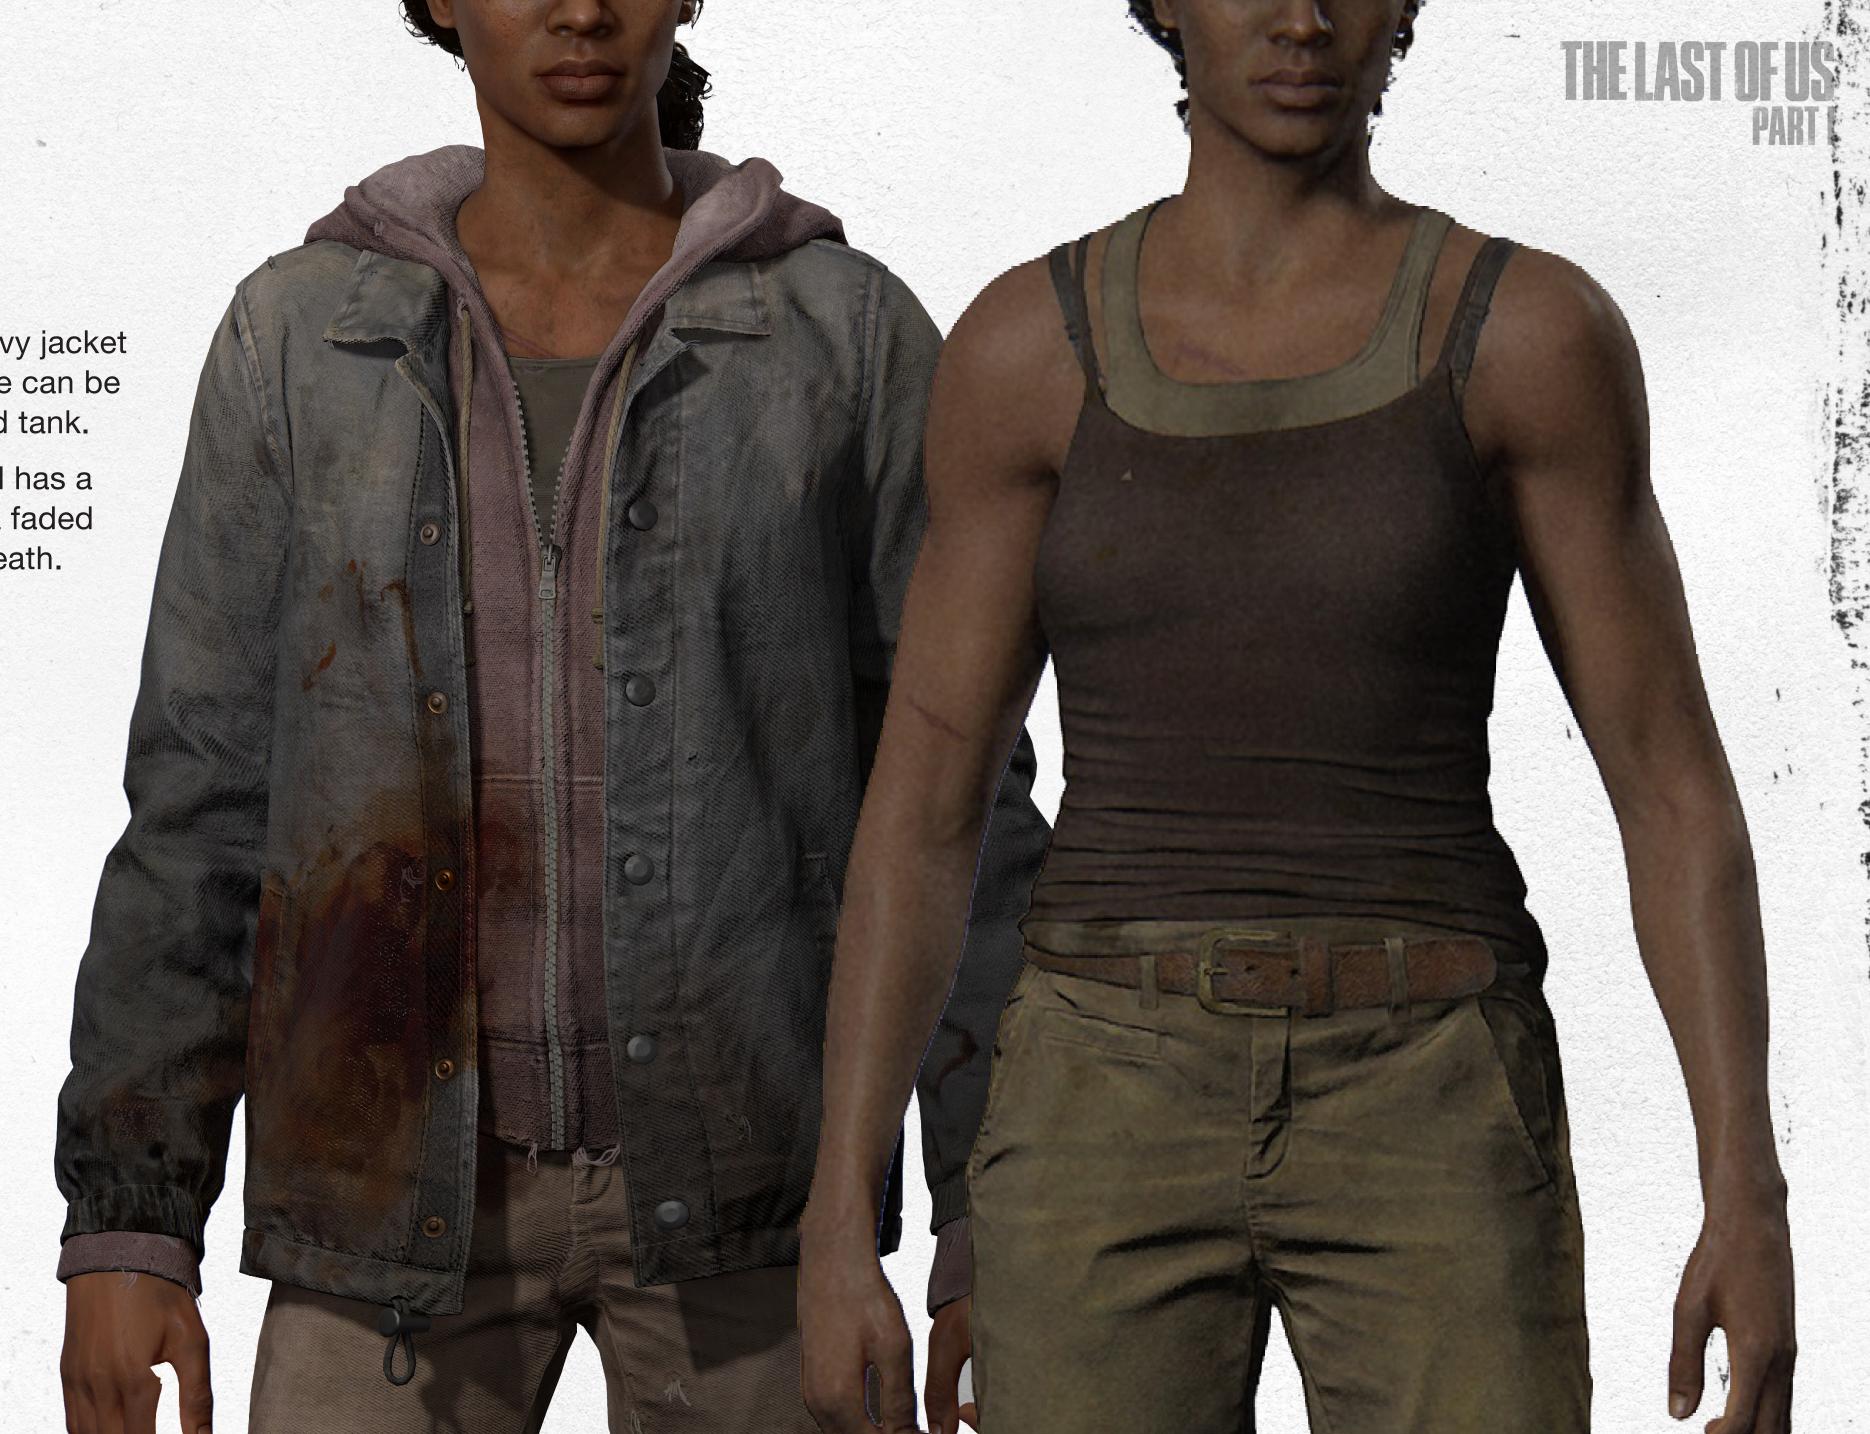

SHIRT

When not wearing her denim heavy jacket with a faded pink hoodie, Marlene can be found wearing her double-layered tank.

One tank is narrow strapped and has a deep purple-maroon color, with a faded sweat stained white tank underneath.

#### PANTS

Keeping up with the muted colors, Marlene wears a pair of olive-tan chinos with a brown leather belt. The pockets are pushed towards the seams of the pants, with a coin pocket on the right side near the belt loop. The pants turn to dark brown at the bottom from wear and travel.