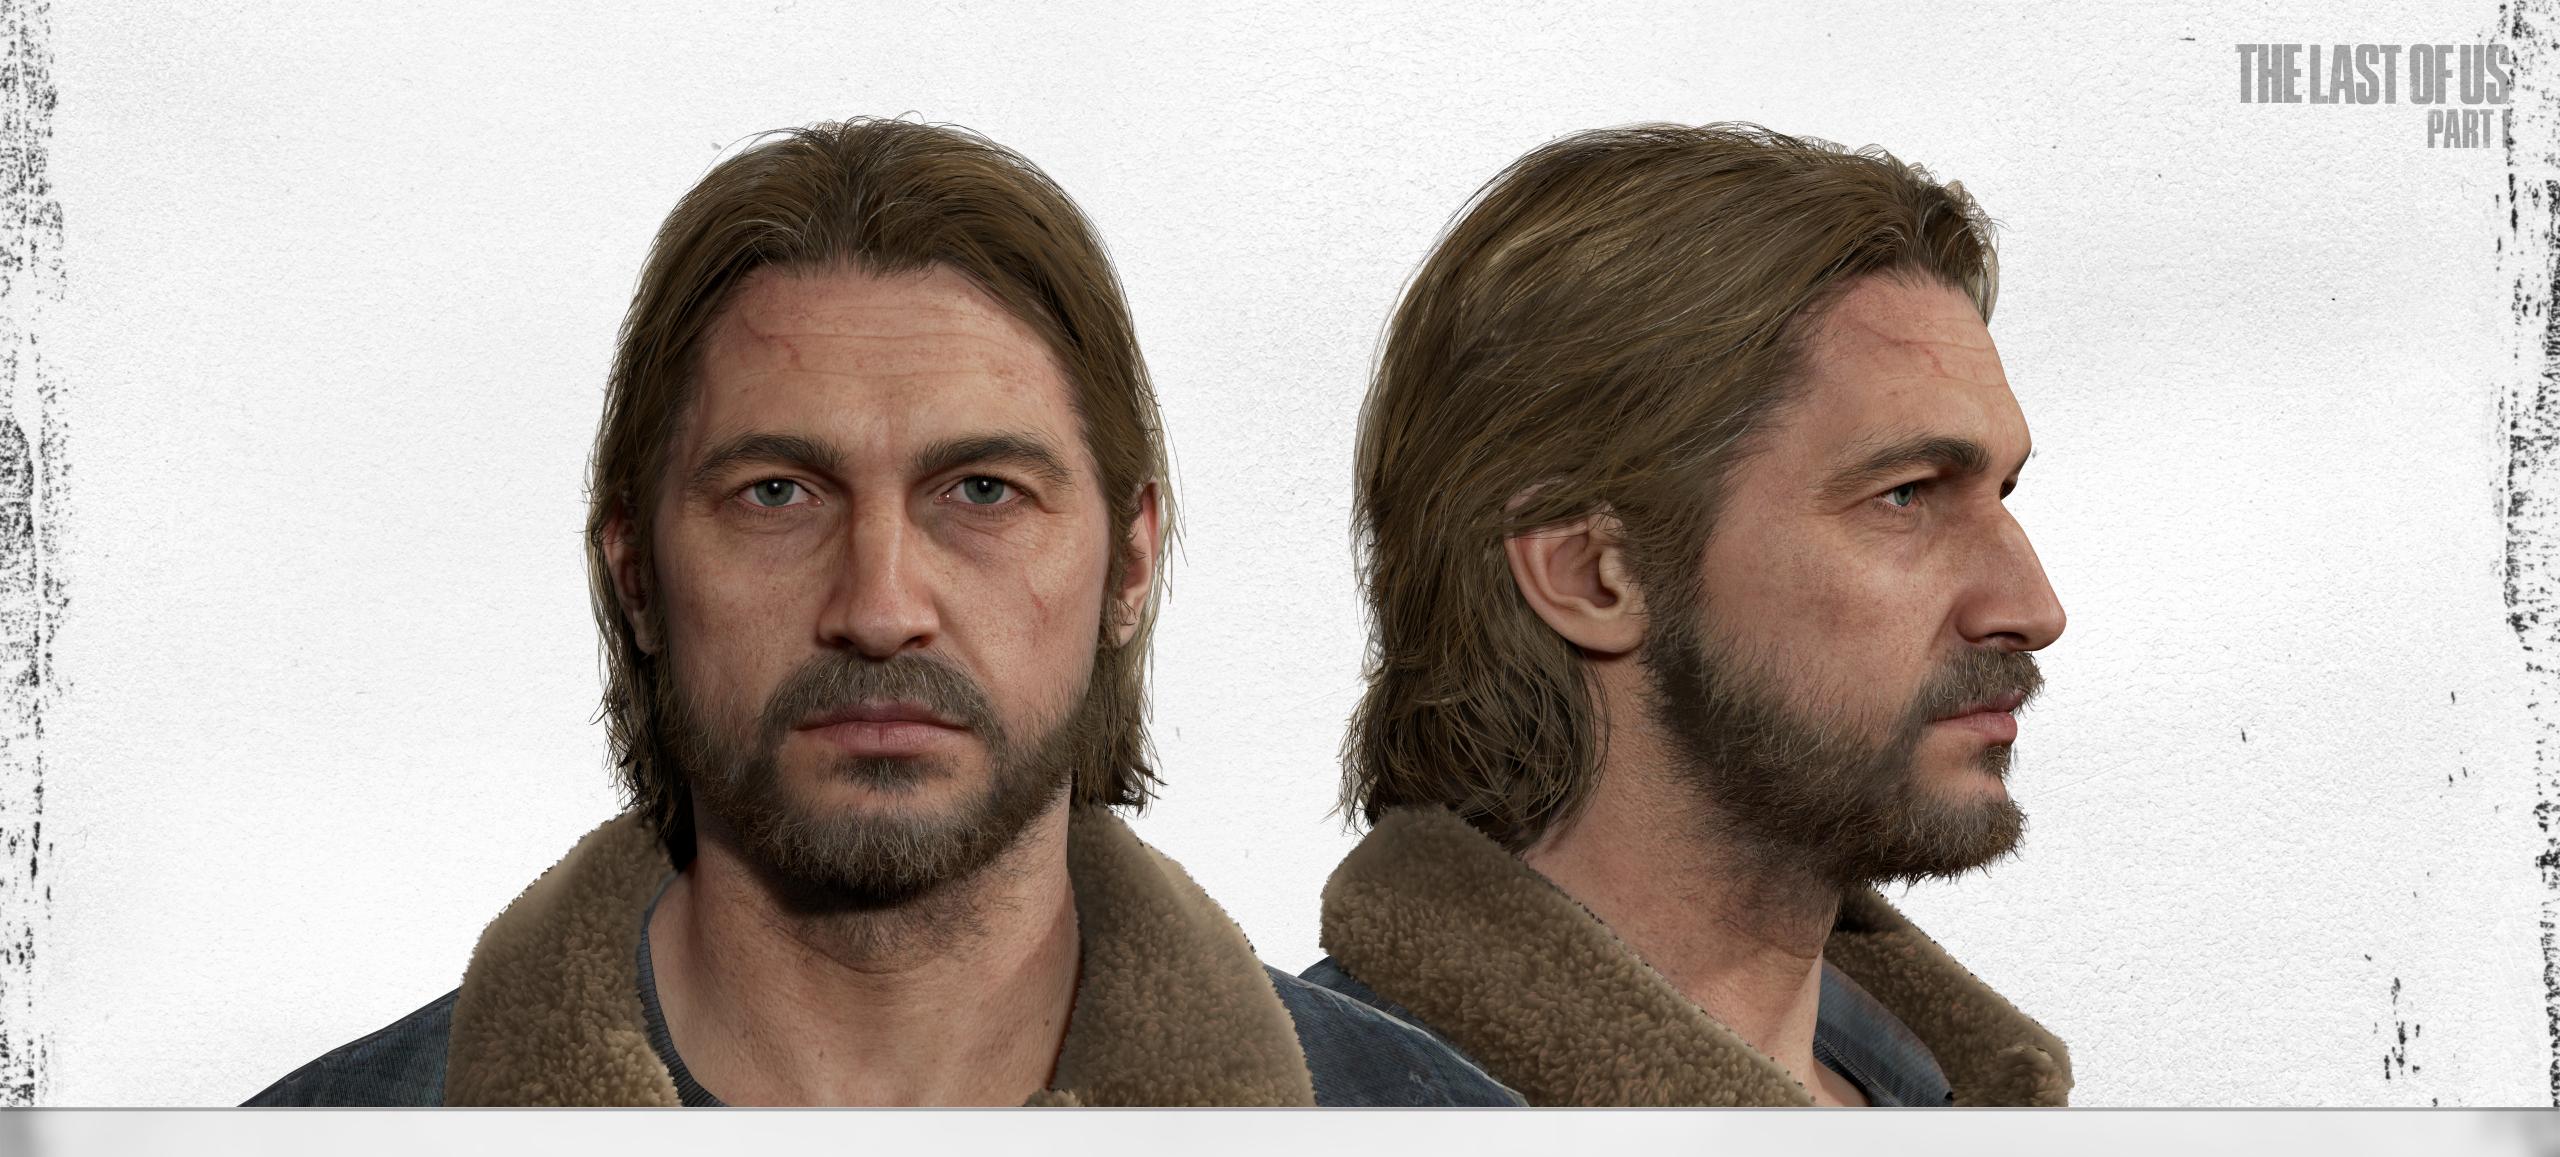

#### FACE

#### KEY TRAITS

- Green-Blue Eyes Dirty Blonde Hair with wisps of sliver Short but full Beard Eyebrow and Beard Hair is slightly darker than main hair
- Small scar on the left cheek Medium-length Scar on the right side of forehead leading into his hairline

Tommy's hair is long, straight, and ends about mid neck. His hair is all pushed back and loosely tucked behind the ears. The ends of the hair start to get wavy from resting on top of the collar of his jacket.