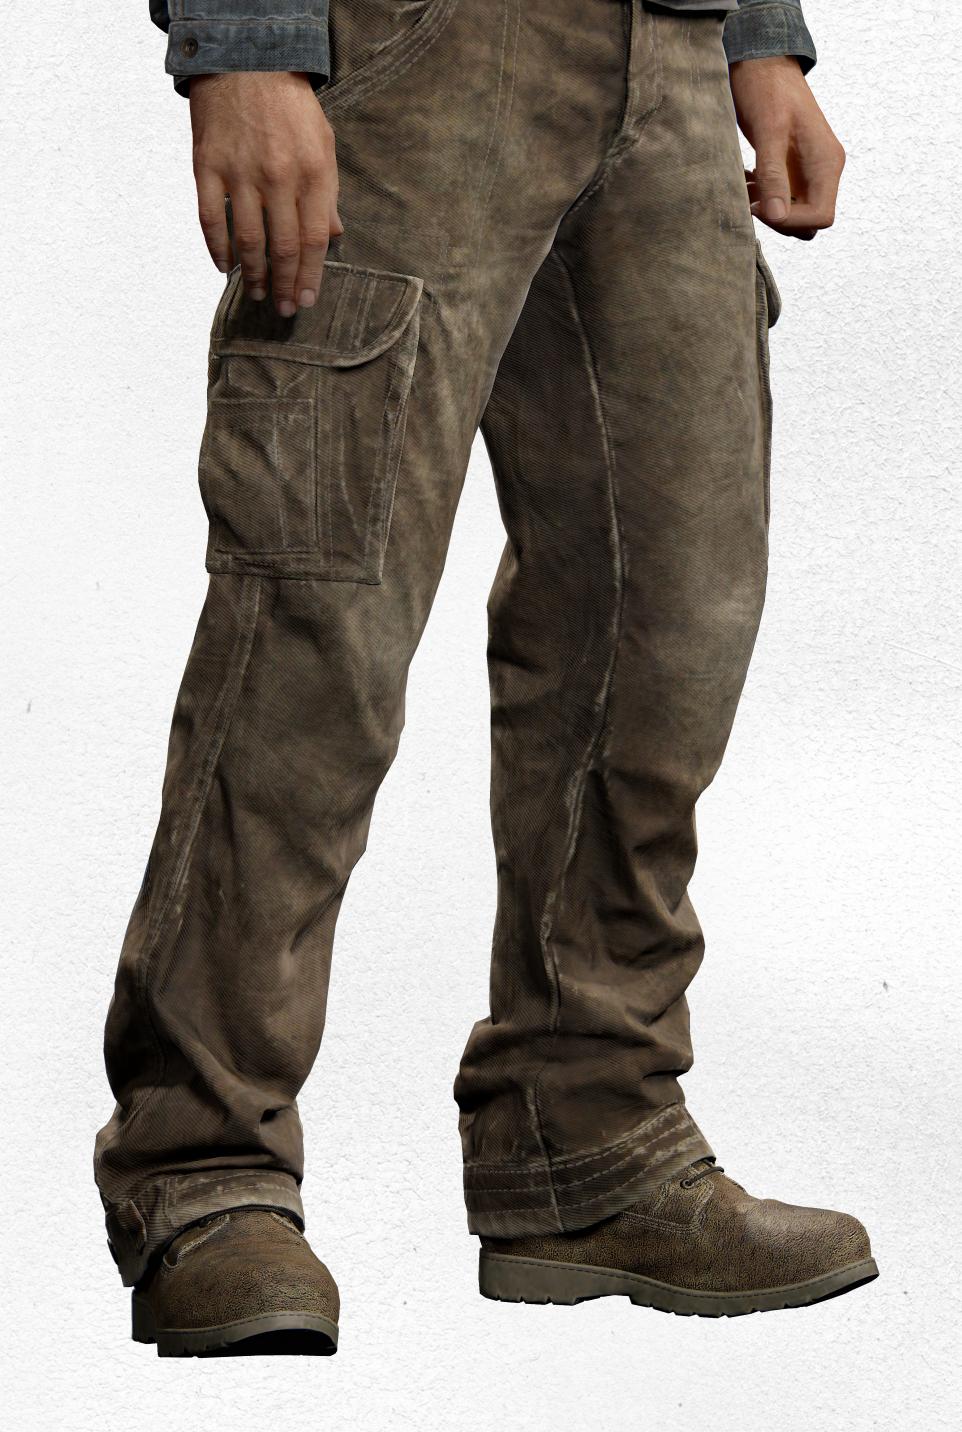

### PANTS

Tommy's pants are a pair of khaki canvas carpenter pants with overside front and side pockets, and a sewn in double hem so they don't degrade easily.

For shoes, Tommy wears crackled, brown leather workmen boots where the whites in the cracks are starting to show.