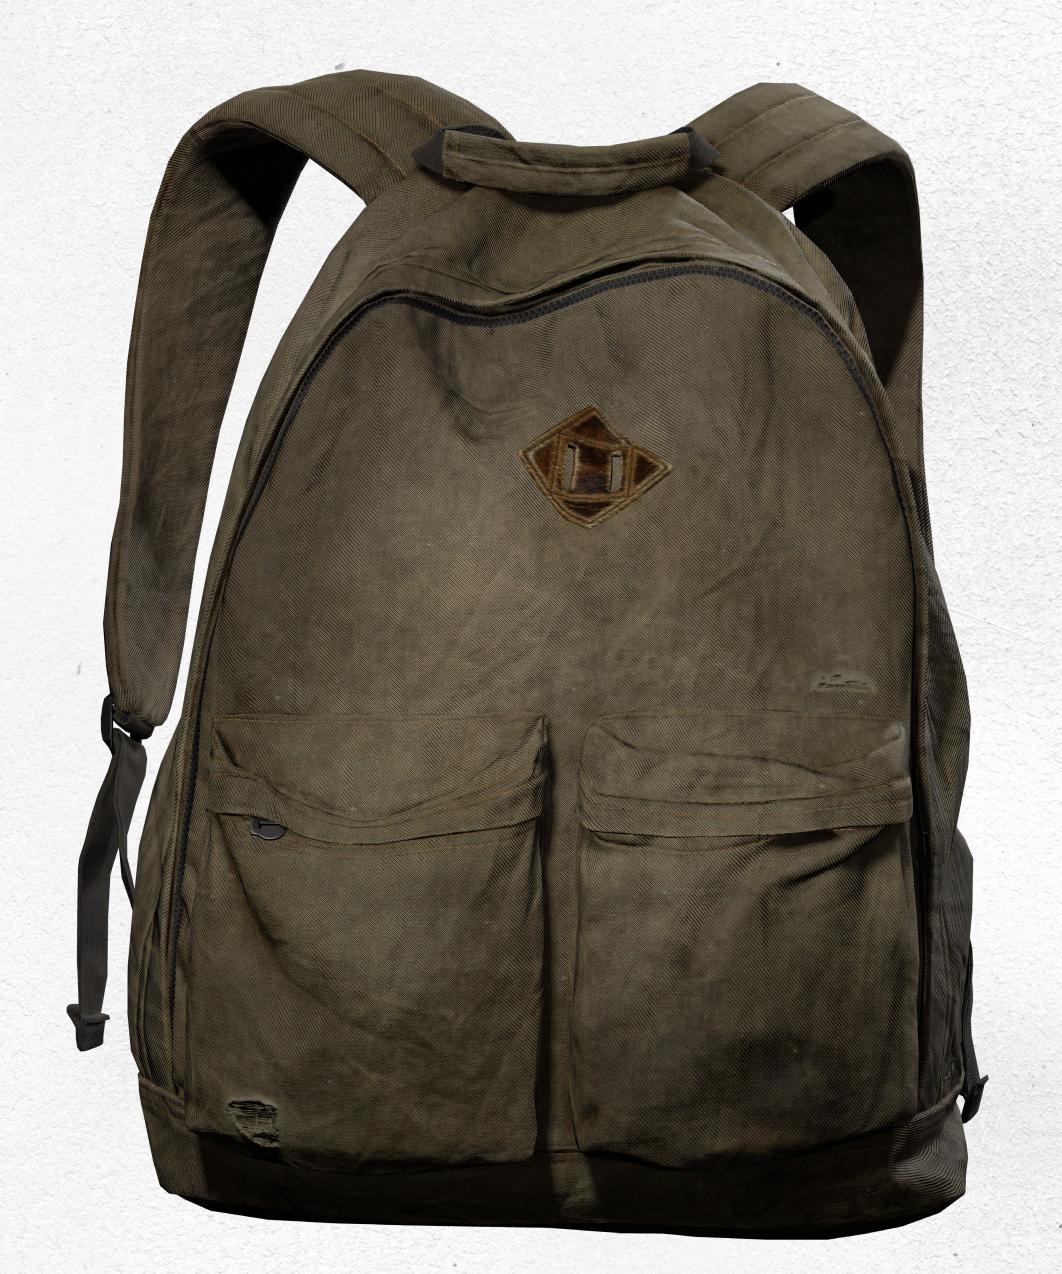

### BACKPACK

Carrying a simple-style bag, Tommy's backpack is an olive canvas backpack with one large pocket and two small front pockets. The middle leather lash tab, or pig snout, is used to attach equipment to the backpack with rope or string.