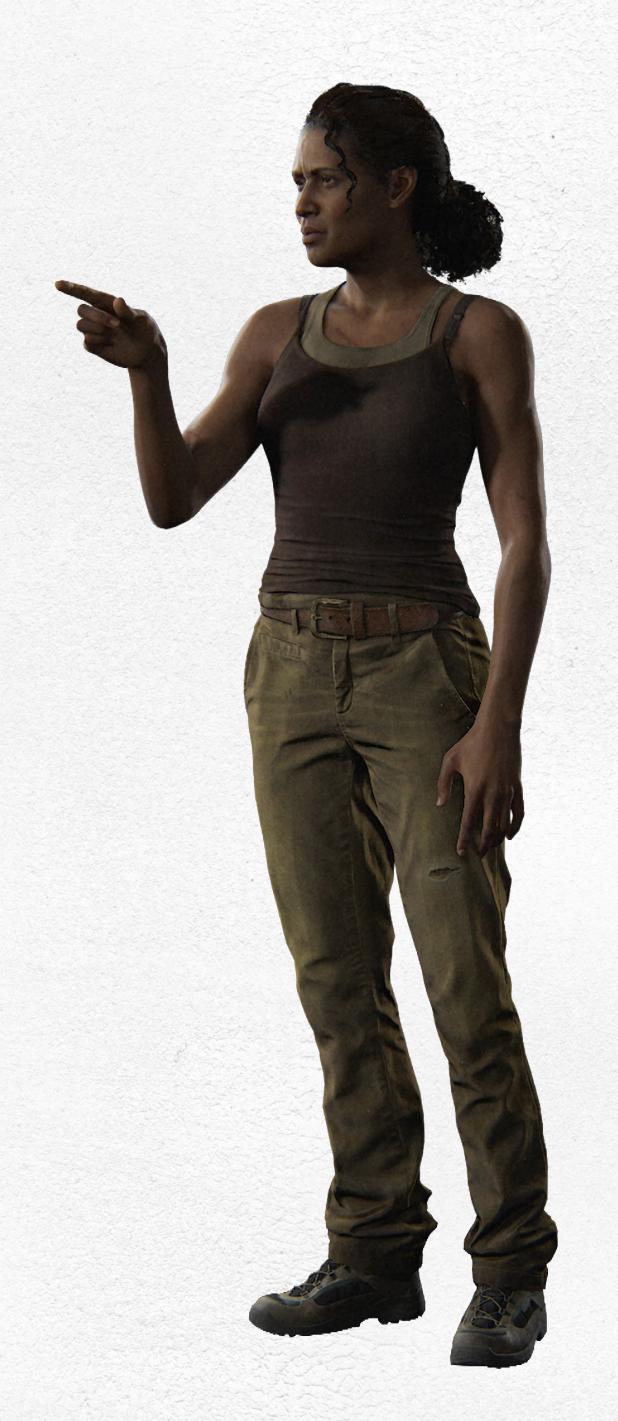

#### FACE

KEY TRAITS

- Brown Eyes - Small scar above her right eyebrow - Prominent moles on her mid-forehead and right check

- Full Lips

Mostly tucked into a low ponytail with a scrunchy, Marlene has thick, dark brown curls, with one curl strand escaping in front.

SHIRT

When not wearing her denim heavy jacket with a faded pink hoodie, Marlene can be found wearing her double-layered tank.

One tank is narrow strapped and has a deep purple-maroon color, with a faded sweat stained white tank underneath.

#### PANTS

Keeping up with the muted colors, Marlene wears a pair of olive-tan chinos with a brown leather belt. The pockets are pushed towards the seams of the pants, with a coin pocket on the right side near the belt loop. The pants turn to dark brown at the bottom from wear and travel.

In lieu of leather workmen boots like most survivors, Marlene wears a pair of mountain hiking boots.

THE LAST OF US.
PART I