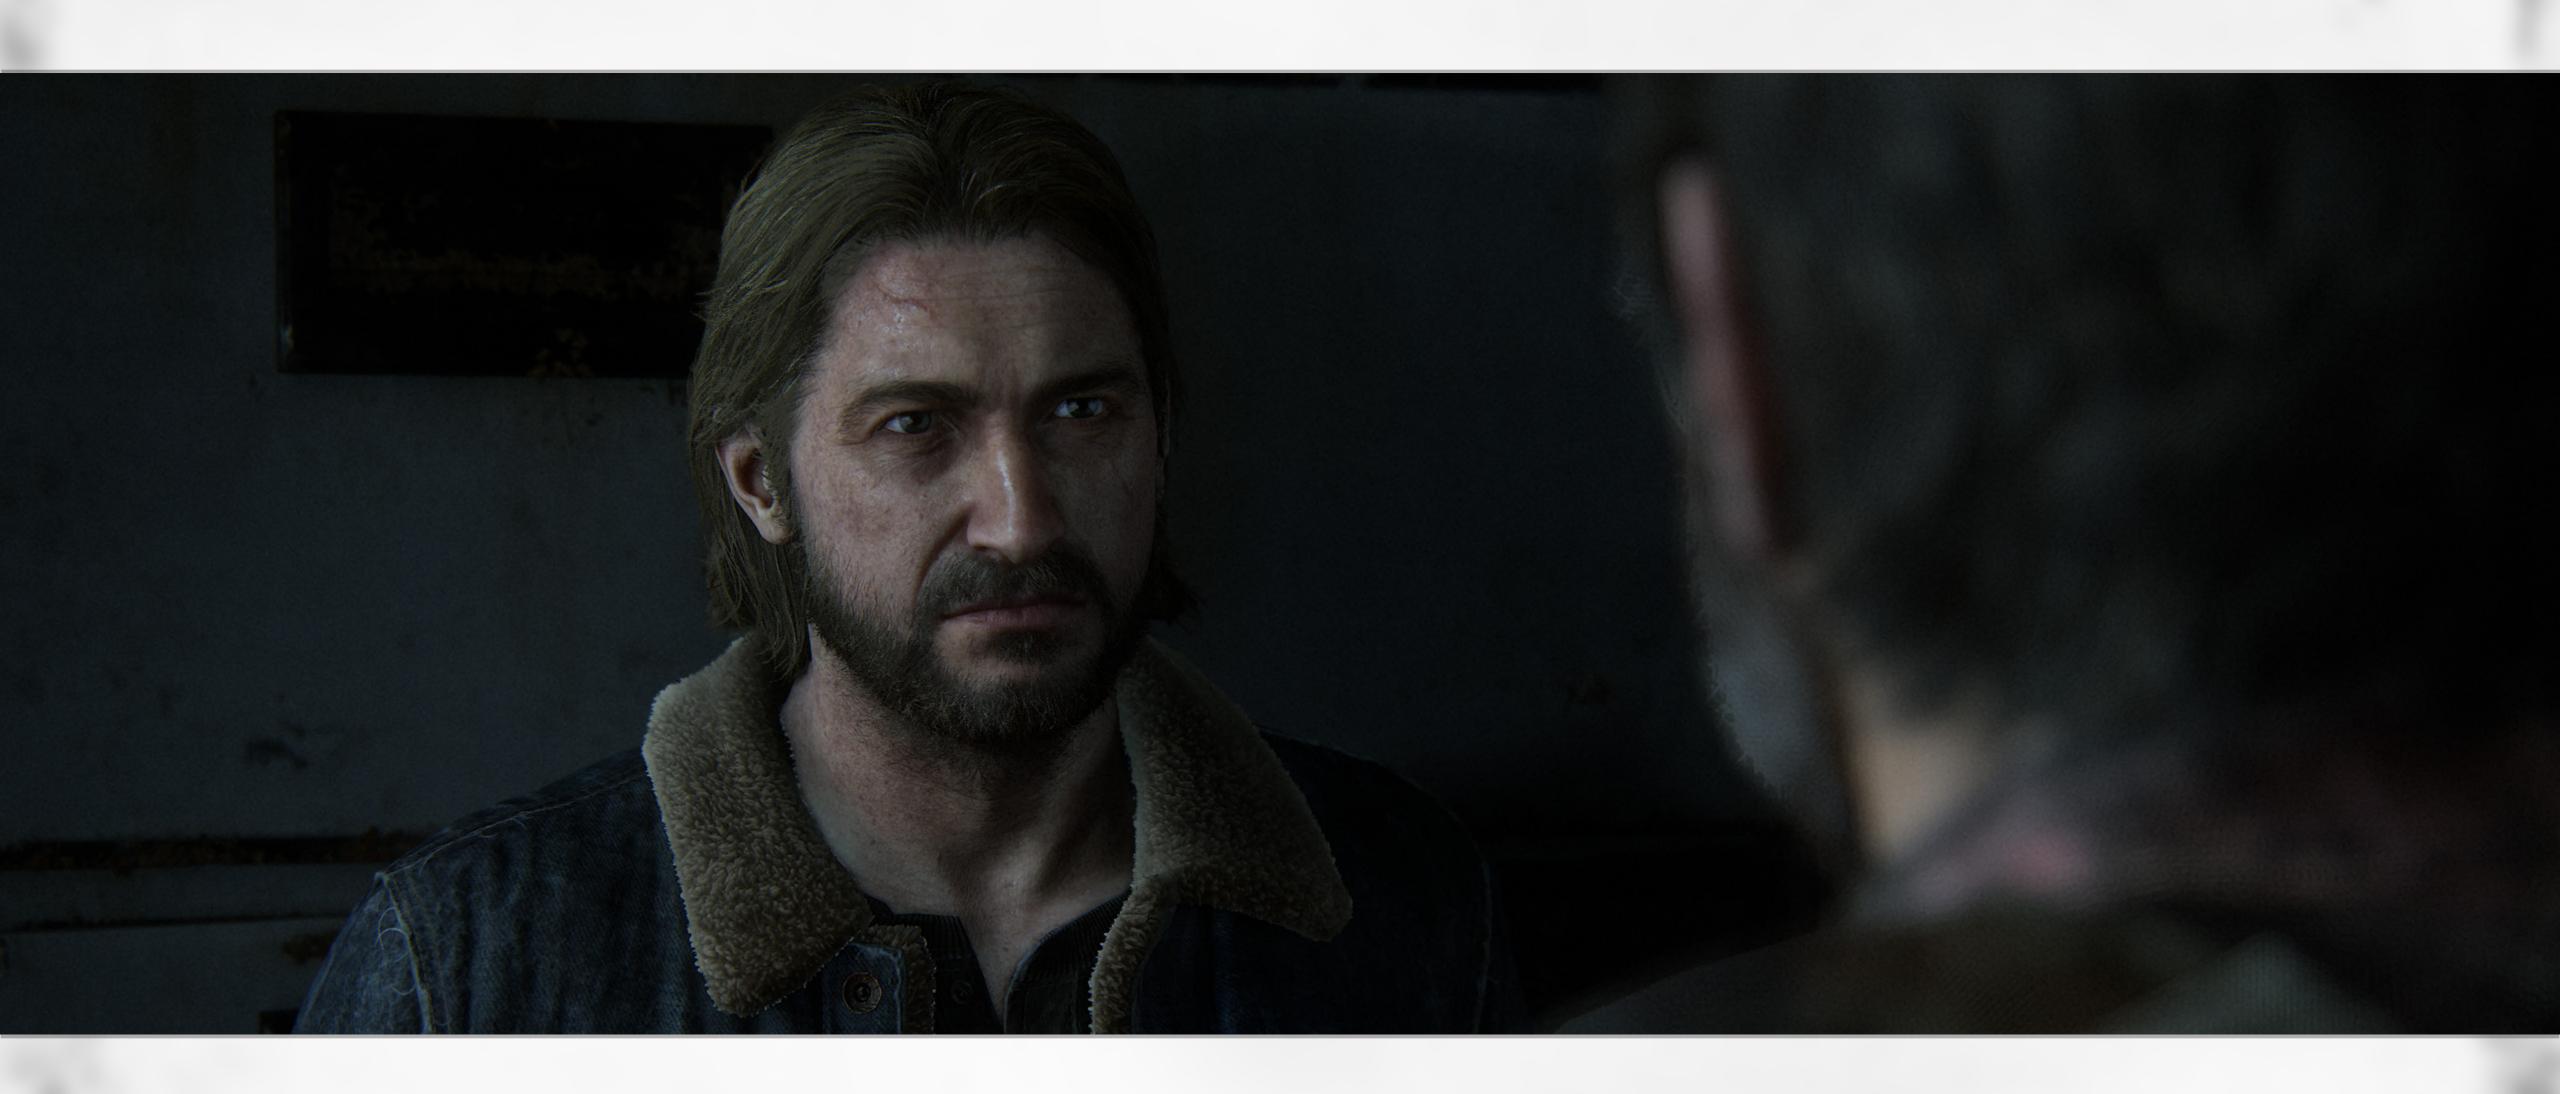

#### FACE

#### KEY TRAITS

- Green-Blue Eyes Dirty Blonde Hair with wisps of sliver Short but full Beard Eyebrow and Beard Hair is slightly darker than main hair
- Small scar on the left cheek Medium-length Scar on the right side of forehead leading into his hairline

Tommy's hair is long, straight, and ends about mid neck. His hair is all pushed back and loosely tucked behind the ears. The ends of the hair start to get wavy from resting on top of the collar of his jacket.

### SHIRT

Tommy sports a heavy denim winter jacket lined with sherpa. The sherpa is filled with dirt and grime and no longer has its white appearance. Underneath is a gray blue Henley.