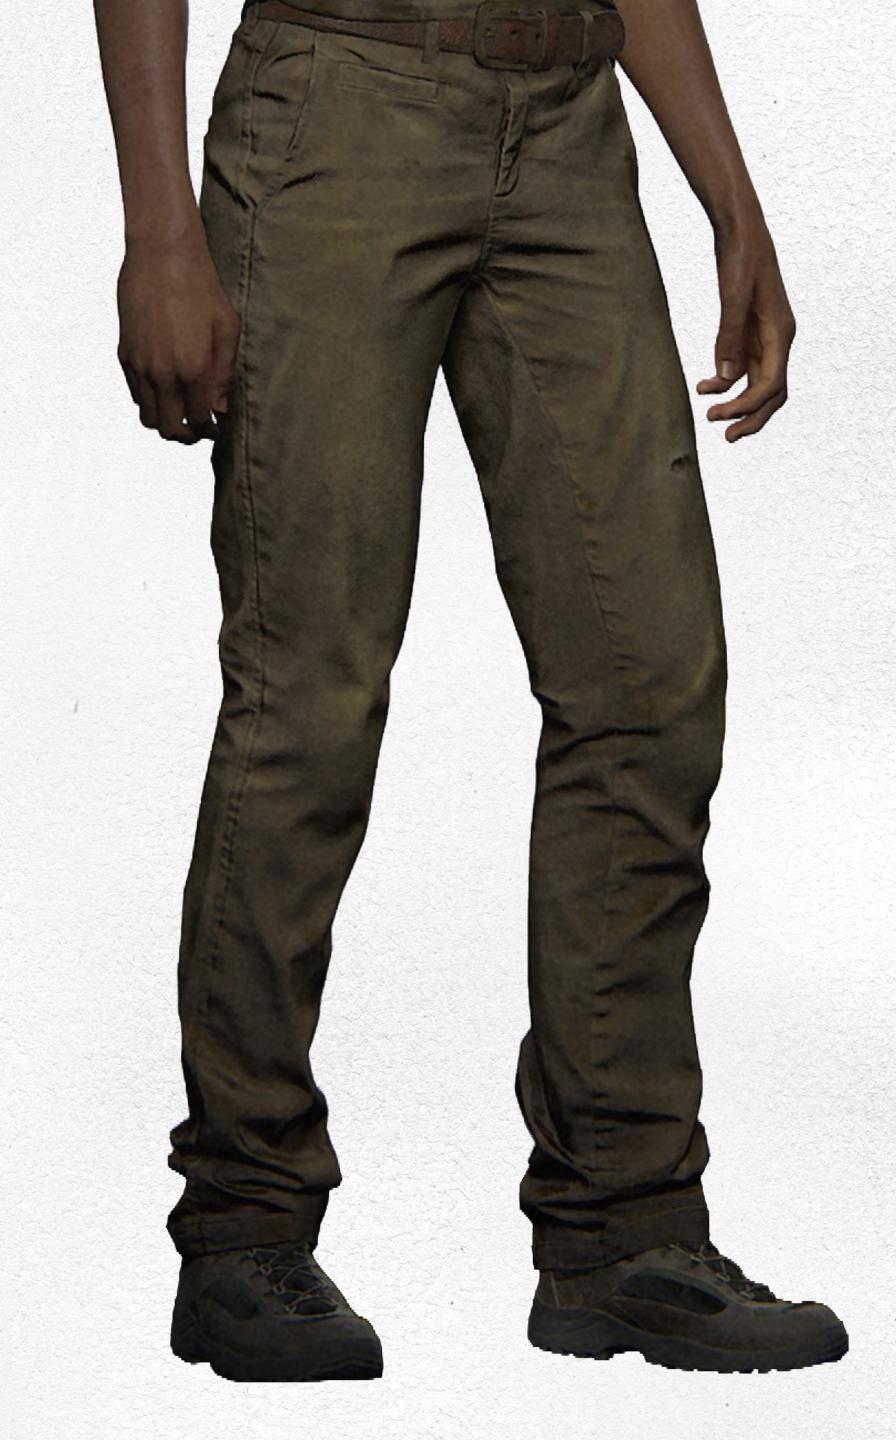

#### PANTS

Keeping up with the muted colors, Marlene wears a pair of olive-tan chinos with a brown leather belt. The pockets are pushed towards the seams of the pants, with a coin pocket on the right side near the belt loop. The pants turn to dark brown at the bottom from wear and travel.

In lieu of leather workmen boots like most survivors, Marlene wears a pair of mountain hiking boots.

THE LAST OF US.
PART I