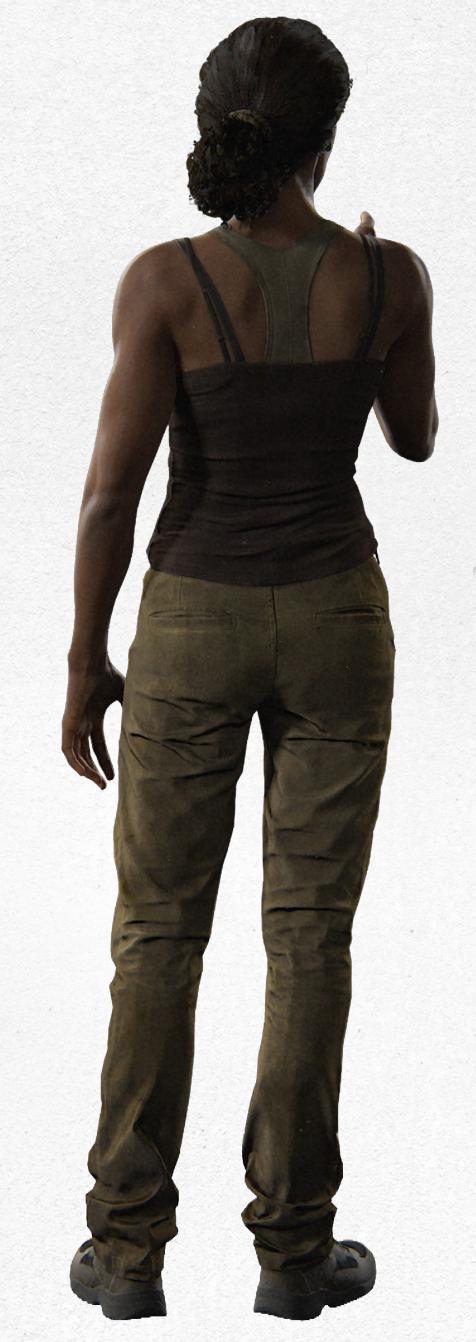

SHIRT

When not wearing her denim heavy jacket with a faded pink hoodie, Marlene can be found wearing her double-layered tank.

One tank is narrow strapped and has a deep purple-maroon color, with a faded sweat stained white tank underneath.

#### PANTS

Keeping up with the muted colors, Marlene wears a pair of olive-tan chinos with a brown leather belt. The pockets are pushed towards the seams of the pants, with a coin pocket on the right side near the belt loop. The pants turn to dark brown at the bottom from wear and travel.

In lieu of leather workmen boots like most survivors, Marlene wears a pair of mountain hiking boots.

THE LAST OF US.
PART I